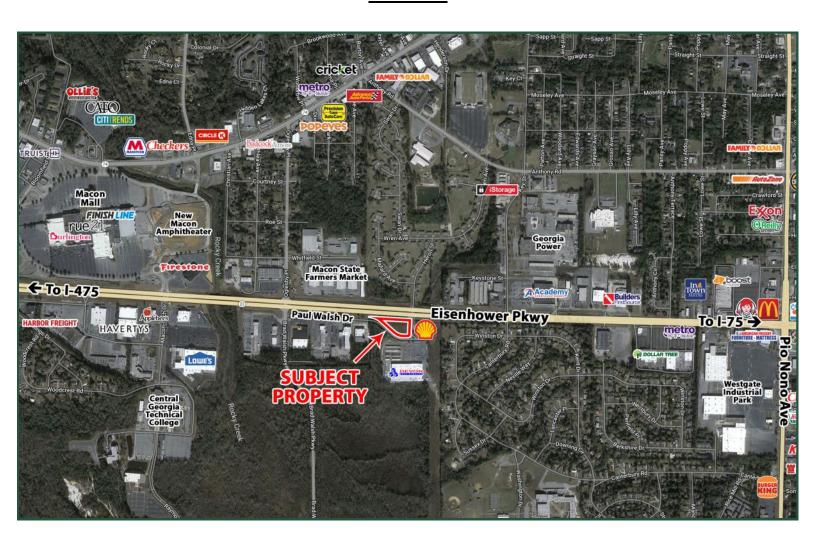

### **AERIAL**

**NEARBY BUSINESSES:** Devon Self Storage, ARK Self Storage, Walsh Honda, Grainger Industrial Supply,

Academy Sports, Macon State Farmers Market, Lowe's, Central Georgia Technical College, Havertys, Applebee's, Harbor Freight, Builders First Source, and many other