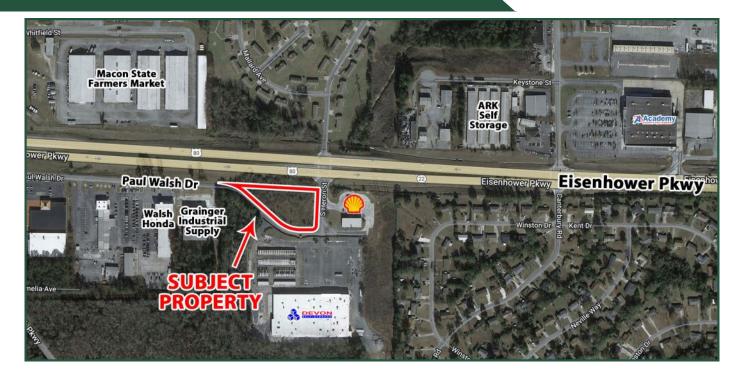

### **AERIAL**

**NEARBY BUSINESSES:** Devon Self Storage, ARK Self Storage, Walsh Honda, Grainger Industrial Supply,

Academy Sports, Macon State Farmers Market, Lowe's, Central Georgia Technical College, Havertys, Applebee's, Harbor Freight, Builders First Source, and many other