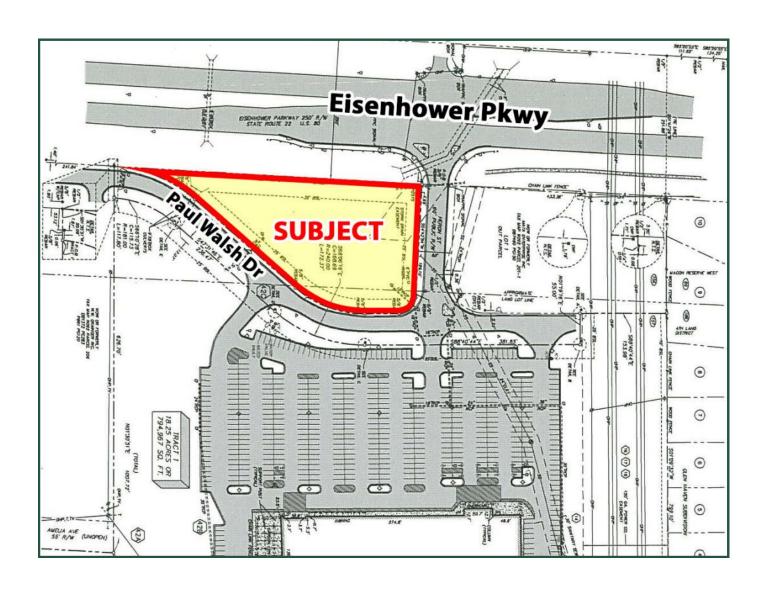

### **SURVEY**

FOR MORE INFORMATION CONTACT

Joseph Bowen, Commercial Sales & Leasing 478-746-9421 (O) | 478-538-6026 (C) jbowen@fickling.com

**Larry E. Crumbley**, CPM, CCIM, SIOR 478-746-9421 (O) | 478-737-3381 (C) lcrumbley@fickling.com

**LOT SIZE:** 1.67 AC

**ZONING:** C-2

FRONTAGE: 525' on Eisenhower Parkway

**DEPTH:** 240'

**UTILITIES:** All Available

TRAFFIC COUNT: 20,000 VPD

**NOTES:** Property is one of two outparcels in front of Devon Self Storage. Call for details.