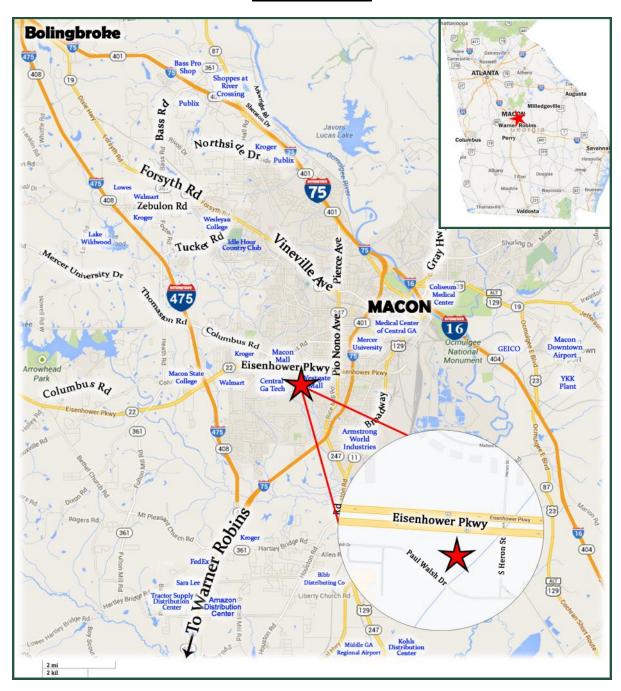

### **AREA MAP**

FOR MORE INFORMATION CONTACT

Joseph Bowen, Commercial Sales & Leasing 478-746-9421 (O) | 478-538-6026 (C) jbowen@fickling.com

**Larry E. Crumbley**, CPM, CCIM, SIOR 478-746-9421 (O) | 478-737-3381 (C) lcrumbley@fickling.com

LOCATION: Conveniently located on Eisenhower Parkway (US Highway 80) between I-75 and I-475.

Minutes from the newly renovated Macon Mall, which includes a new 12,000 seat outdoor amphitheater, as well as the world's largest indoor pickleball sports complex.