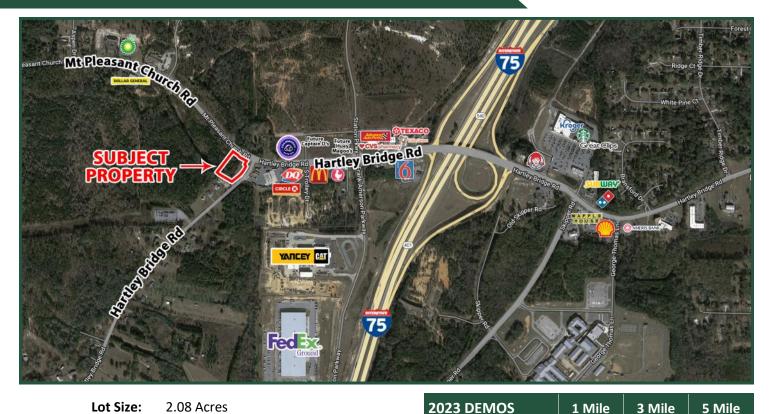

#### 2.08 ACRES - FOR SALE

4740 Mount Pleasant Church Road Macon, GA 31216

Lot Size: 2.08 Acres

250' on Mount Pleasant Church Road Frontage:

Depth: 350' on Hartley Bridge Road

**Utilities:** All Available: Sewer access ±700' from site

Topography: Flat Zoning: C-1

**Traffic Count:** 7,570 VPD - Mount Pleasant Church Road

20,300 VPD - Hartley Bridge Road

91,100 VPD - I-75

Property is located adjacent to a future mixed-use development on Hartley Bridge Road, and is Location:

less than ½ mile west of I-75 at Exit 1. Great location for restaurant, retail, office, etc.

Convenience store is restricted due to close proximity to residential (adjacent property to the south). Neighbors include Circle K, Dairy Queen, McDonald's, Zaxby's, CVS, Advance Auto Parts, Little Caesars Pizza, FoamWorks Auto Spa, as well as future locations of Captain D's and Huey

**Population** 

**Median Age** 

Average HH Income

Magoo's.