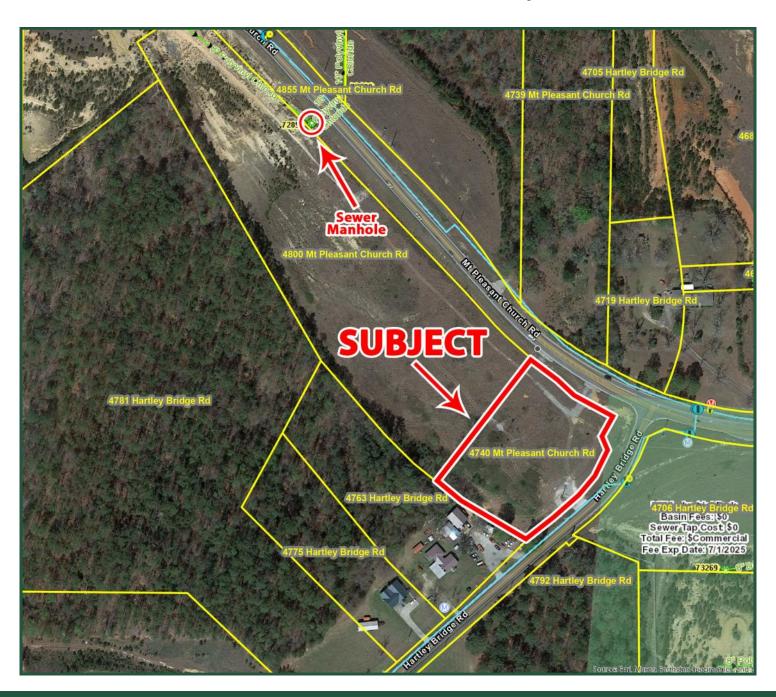

## **Sewer & Water Availability**

FOR MORE INFORMATION CONTACT

Trip Wilhoit, CCIM, ALC 478-746-9421 (O) 478-960-4080 (C) trip@fickling.com Patty Burns, CCIM, ALC 478-746-9421 (O) 478-951-5100 (C) patty@fickling.com

#### 2.08 ACRES - FOR SALE

4740 Mount Pleasant Church Road Macon, GA 31216

Lot Size: 2.08 Acres

250' on Mount Pleasant Church Road Frontage:

Depth: 350' on Hartley Bridge Road

**Utilities:** All Available: Sewer access ±700' from site