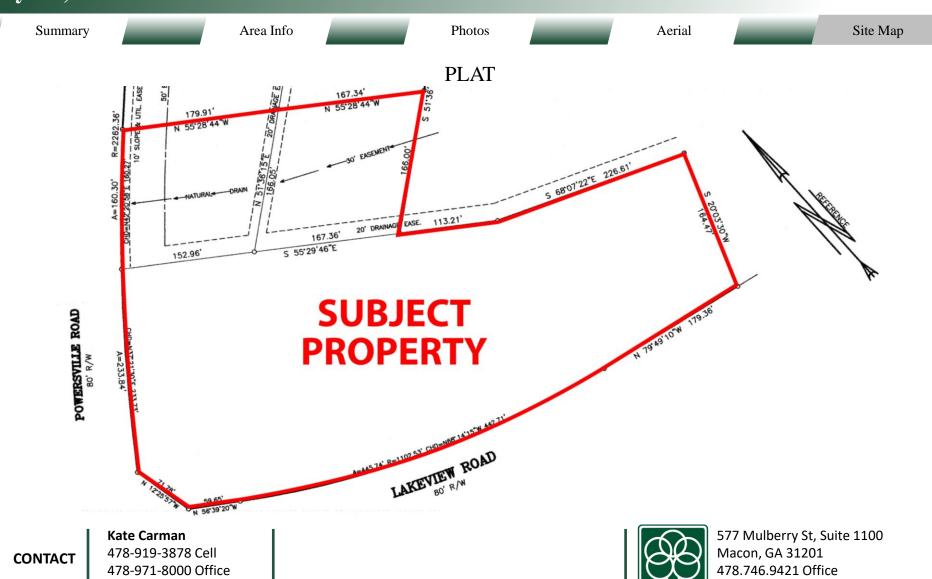

043A 020

R-AG

**County:** Peach

**REDUCED PRICE: \$998,000** 

**SALE PRICE: \$1,299,000** 

| Total Size: | 5,272 SF |
|-------------|----------|
|             |          |

**Year Built:** 1920

**Utilities:** All Available