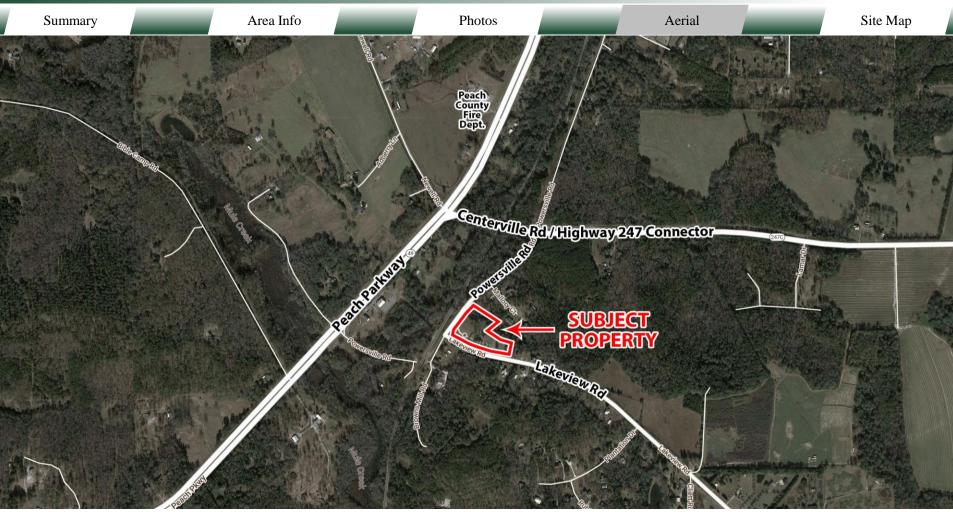

#### **LOCATION**

Centrally located in the Middle Georgia area, property is 3.3 miles from I-75, and is a 75-minute drive south from Atlanta.

Kate Carman 478-919-3878 Cell 478-971-8000 Office kcarman@fickling.com