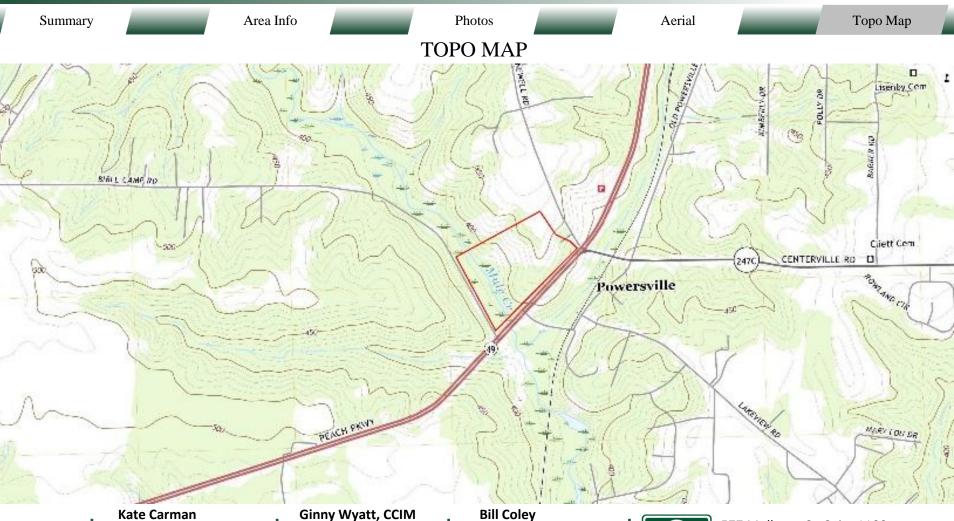

Parcel ID:

SITE

Zoning: C-1

County: Peach

Ask Agent

REDUCED PRICE: \$17,000/AC SALE PRICE: \$20,000/AC

**Traffic Count:** Peach Parkway (Hwy 49) -31,714

676' on Peach Parkway (Hwy 49)

**Depth:** 487' on Bible Camp Road

| Demographics 2024 | 1 Mile    | 3 Miles   | 5 Miles   |
|-------------------|-----------|-----------|-----------|
| Population        | 295       | 4,928     | 13,267    |
| Avg HH Income     | \$148,227 | \$106,883 | \$105,711 |
| Median Age        | 49.4      | 44.1      | 41.2      |