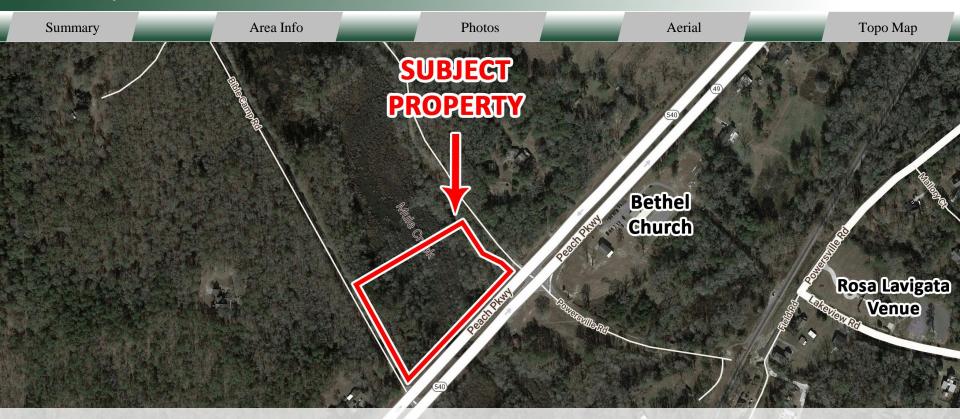

#### BUILDING

**Utilities:** 

Frontage:

**Property Address:** 

Bible Camp Road at Peach Parkway

Fort Valley, GA 31030

y

Site Size: 5.6 Acres

Parcel ID:

SITE

Zoning: C-1

County: Peach

Ask Agent

REDUCED PRICE: \$17,000/AC SALE PRICE: \$20,000/AC

**Traffic Count:** Peach Parkway (Hwy 49) -31,714

676' on Peach Parkway (Hwy 49)

**Depth:** 487' on Bible Camp Road

| Demographics 2024 | 1 Mile    | 3 Miles   | 5 Miles   |
|-------------------|-----------|-----------|-----------|
| Population        | 295       | 4,928     | 13,267    |
| Avg HH Income     | \$148,227 | \$106,883 | \$105,711 |
| Median Age        | 49.4      | 44.1      | 41.2      |

#### NOTES

Property offers 676 ft of frontage and high visibility along Peach Parkway. This property is ideal for various uses, including commercial development, as well as recreational activities such as camping, deer hunting, and duck hunting.

#### **LOCATION**

Located in a highly trafficked area on Peach Parkway (Hwy 49). Property is approximately 6 miles from Bryon and 13 miles from Warner Robins. Surrounding neighbors include The Pet Lodge, Rosa Laevigate Venue, Dollar General, Kay Road Elementary School, Atrium Health Navicent Peach, and many more businesses and retailers.

#### **AERIAL**