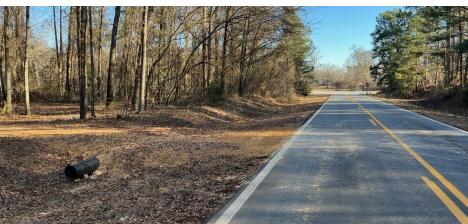

#### NOTES

Property offers 676 ft of frontage and high visibility along Peach Parkway. This property is ideal for various uses, including commercial development, as well as recreational activities such as camping, deer hunting, and duck hunting.

#### **LOCATION**

Located in a highly trafficked area on Peach Parkway (Hwy 49). Property is approximately 6 miles from Bryon and 13 miles from Warner Robins. Surrounding neighbors include The Pet Lodge, Rosa Laevigate Venue, Dollar General, Kay Road Elementary School, Atrium Health Navicent Peach, and many more businesses and retailers.