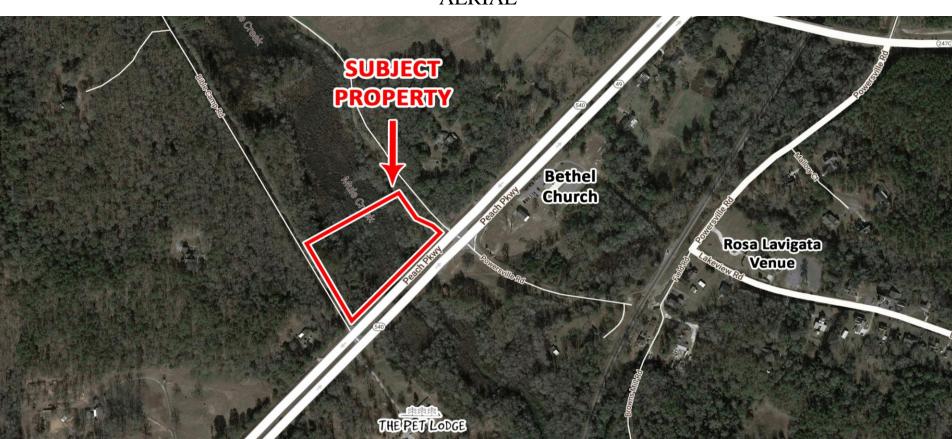

#### **AERIAL**

#### **LOCATION**

Located in a highly trafficked area on Peach Parkway (Hwy 49). Property is approximately 6 miles from Bryon and 13 miles from Warner Robins. Surrounding neighbors include The Pet Lodge, Rosa Laevigate Venue, Dollar General, Kay Road Elementary School, Atrium Health Navicent Peach, and many more businesses and retailers.