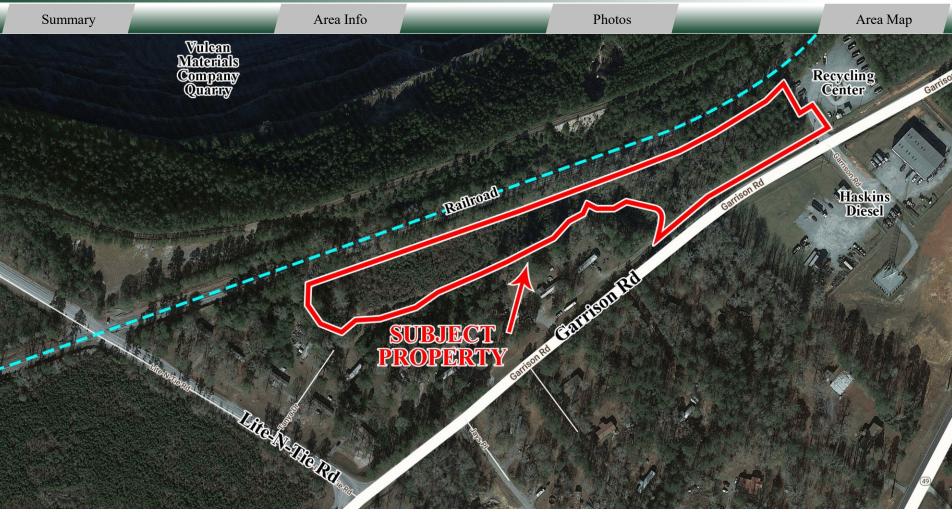

#### **DESCRIPTION**

± 5 Acre outparcel of Industrially zoned land in Jones County for lease. Nearby businesses include Vulcan Materials Company Postell Quarry, Garrison Road Convenience Recycling Center, Peacock's Auto Salvage, and Haskins Diesel.

### LOCATION

Located just off Highway 49 on Garrison Road in Jones County. Located 8 miles from Gray, and 10 miles from downtown Macon, which provides access to the main thoroughfares to Atlanta (I-75) and Savannah (I-16).

#### **AREA MAP**

CONTACT

Joseph Bowen 478-746-9421 Office 478-538-6026 Cell jbowen@fickling.com