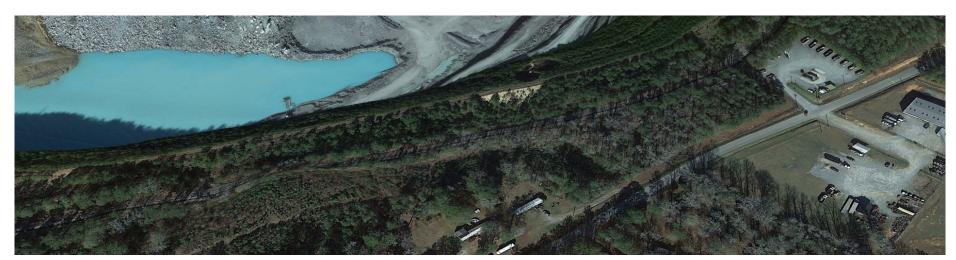

#### **DESCRIPTION**

± 5 Acre outparcel of Industrially zoned land in Jones County for lease. Nearby businesses include Vulcan Materials Company Postell Quarry, Garrison Road Convenience Recycling Center, Peacock's Auto Salvage, and Haskins Diesel.

### LOCATION

Located just off Highway 49 on Garrison Road in Jones County. Located 8 miles from Gray, and 10 miles from downtown Macon, which provides access to the main thoroughfares to Atlanta (I-75) and Savannah (I-16).