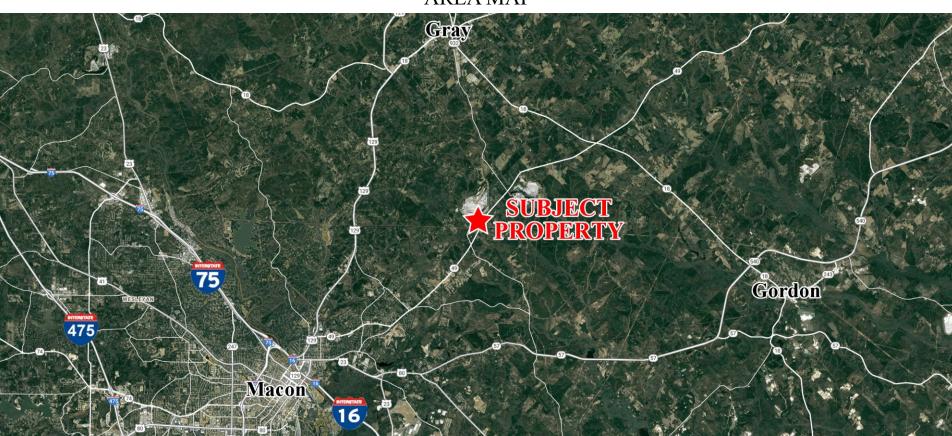

### LOCATION

Located just off Highway 49 on Garrison Road in Jones County. Located 8 miles from Gray, and 10 miles from downtown Macon, which provides access to the main thoroughfares to Atlanta (I-75) and Savannah (I-16).

#### **AREA MAP**

CONTACT

Joseph Bowen 478-746-9421 Office 478-538-6026 Cell jbowen@fickling.com