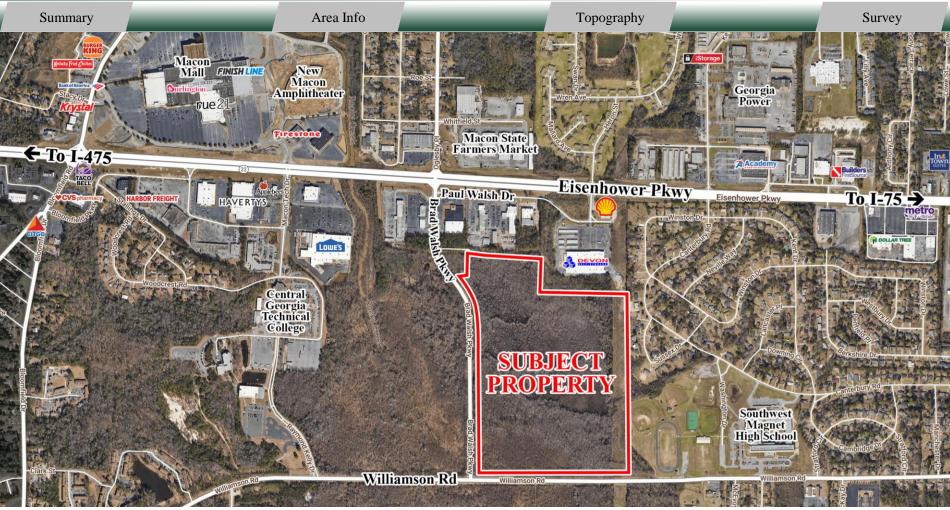

#### SITE

Property is located off busy Eisenhower Parkway (US Highway 80) between I-75 and I-475. Site is a 5-minute drive form the newly renovated Macon Mall, home to the world's largest indoor pickleball sports complex, as well as the new 12,000 seat amphitheater slated to open in Spring 2024.

#### AREA INFORMATION

Nearby businesses include Devon Self Storage, 478 Liquidate, Butler Collision, Macon State Farmers Market, Lowe's, Academy Sports & Outdoors, Central Georgia Technical College, Havertys Furniture, Harbor Freight, and many other retail and restaurant locations.