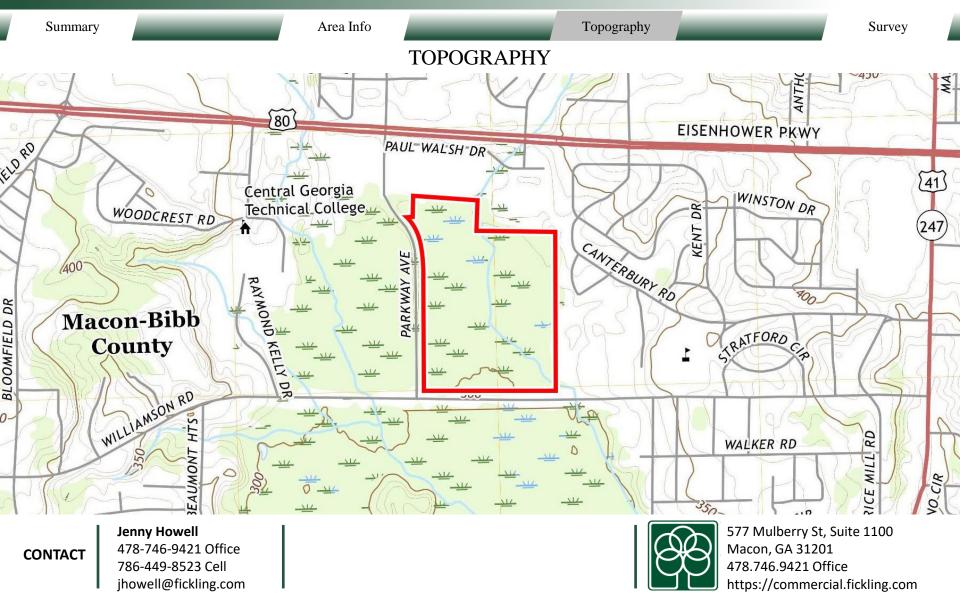

## **PROPERTY INFORMATION**

| BUILDING          |                                                                     |
|-------------------|---------------------------------------------------------------------|
| Property Address: | 1888 Paul Walsh Drive<br>Macon, GA 31206                            |
| County:           | Bibb                                                                |
| Total Size:       | 88.05 Acres                                                         |
| Utilities:        | Water and sewer to site                                             |
| Frontage:         | Williamson Road - $\pm$ 1,686'<br>Brad Walsh Parkway - $\pm$ 2,279' |
| Traffic Count:    | Eisenhower Parkway - 20,000 VPD<br>Williamson Road - 7,100 VPD      |

| SITE       |                                      |
|------------|--------------------------------------|
| Site Size: | 88.05 Acres                          |
| Parcel ID: | N092-0004                            |
| Zoning:    | PDI - Planned Development Industrial |