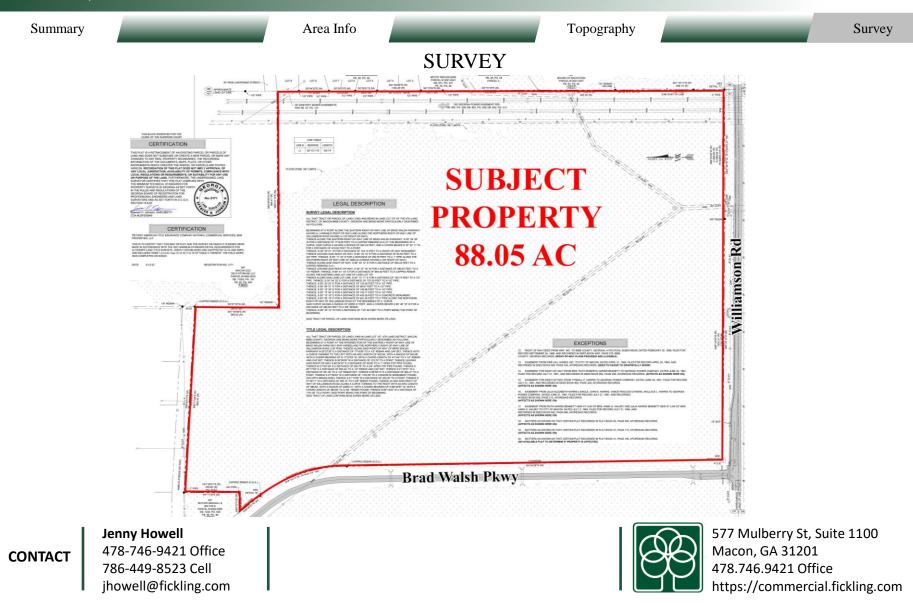

## **PROPERTY INFORMATION**

| BUILDING          |                                                                     |
|-------------------|---------------------------------------------------------------------|
| Property Address: | 1888 Paul Walsh Drive<br>Macon, GA 31206                            |
| County:           | Bibb                                                                |
| Total Size:       | 88.05 Acres                                                         |
| Utilities:        | Water and sewer to site                                             |
| Frontage:         | Williamson Road - $\pm$ 1,686'<br>Brad Walsh Parkway - $\pm$ 2,279' |
| Traffic Count:    | Eisenhower Parkway - 20,000 VPD<br>Williamson Road - 7,100 VPD      |

| SITE       |                                      |
|------------|--------------------------------------|
| Site Size: | 88.05 Acres                          |
| Parcel ID: | N092-0004                            |
| Zoning:    | PDI - Planned Development Industrial |

SALE PRICE: \$123,000 (\$1,397/Surveyed AC)

Jenny Howell 478-746-9421 Office 786-449-8523 Cell jhowell@fickling.com

577 Mulberry St, Suite 1100 Macon, GA 31201 478.746.9421 Office https://commercial.fickling.com