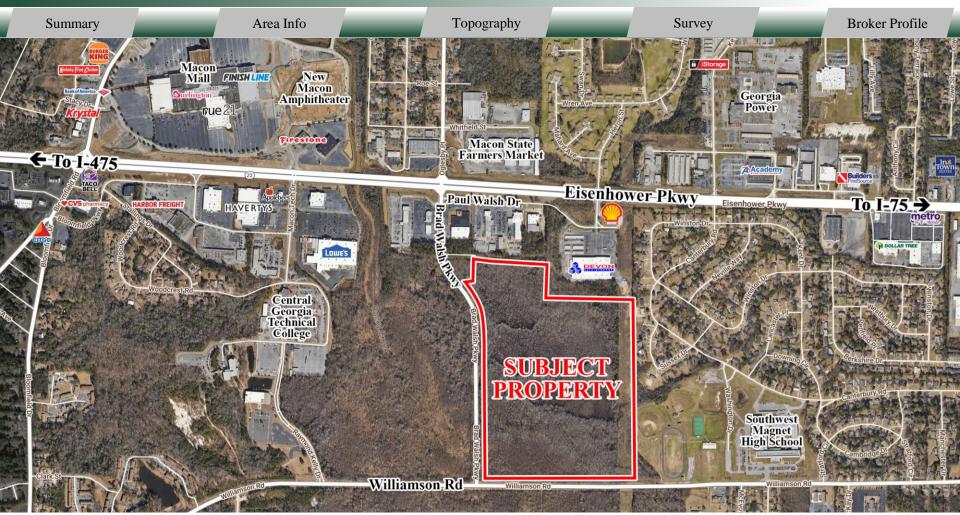

# AREA INFORMATION

NOTES

Property is located off busy Eisenhower Parkway (US Highway 80) between I-75 and I-475. Site is a 5-minute drive form the newly renovated Macon Mall, home to the world's largest indoor pickleball sports complex, as well as the new 12,000 seat amphitheater.

#### LOCATION

Nearby businesses include Devon Self Storage, 478 Liquidate, Butler Collision, Macon State Farmers Market, Lowe's, Academy Sports & Outdoors, Central Georgia Technical College, Havertys Furniture, Harbor Freight, and many other retail and restaurant locations.