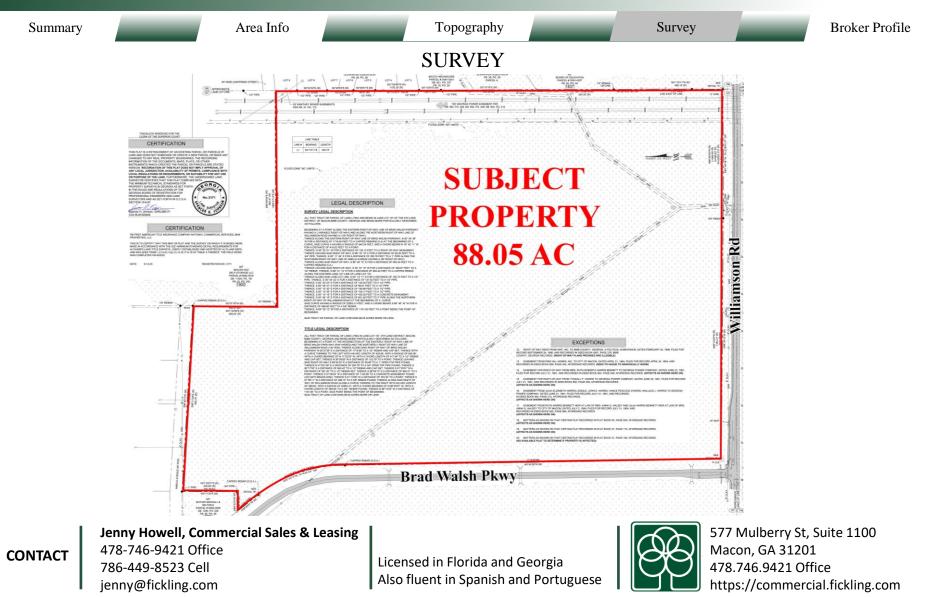

| Summary           | Area Info                                                           | Topography | Survey                                            | Broker Profile      |  |
|-------------------|---------------------------------------------------------------------|------------|---------------------------------------------------|---------------------|--|
| PROPERTY INI      | FORMATION                                                           |            |                                                   |                     |  |
| PROPERTY          |                                                                     | SITE       |                                                   |                     |  |
| Property Address: | 1888 Paul Walsh Drive<br>Macon, GA 31206                            | Site Size: |                                                   | 88.05 Acres         |  |
| County:           | Bibb                                                                | Parcel ID: |                                                   | N092-0004           |  |
| Total Size:       | 88.05 Acres                                                         | Zoning:    | PDI - Planned Deve                                | elopment Industrial |  |
| Utilities:        | Water and sewer to site                                             |            |                                                   |                     |  |
| Taxes:            | \$1,409.62 (2024 est.)                                              | CATI       |                                                   | 110.000             |  |
| Frontage:         | Williamson Road - $\pm$ 1,686'<br>Brad Walsh Parkway - $\pm$ 2,279' |            | SALE PRICE: \$119,000<br>(\$1,351.50/Surveyed AC) |                     |  |
| Traffic Count:    | Eisenhower Parkway - 20,000 VPD<br>Williamson Road - 7,100 VPD      |            |                                                   |                     |  |
| · · ·             | Howell, Commercial Sales & Leasing                                  |            | 577 Mulberry                                      |                     |  |