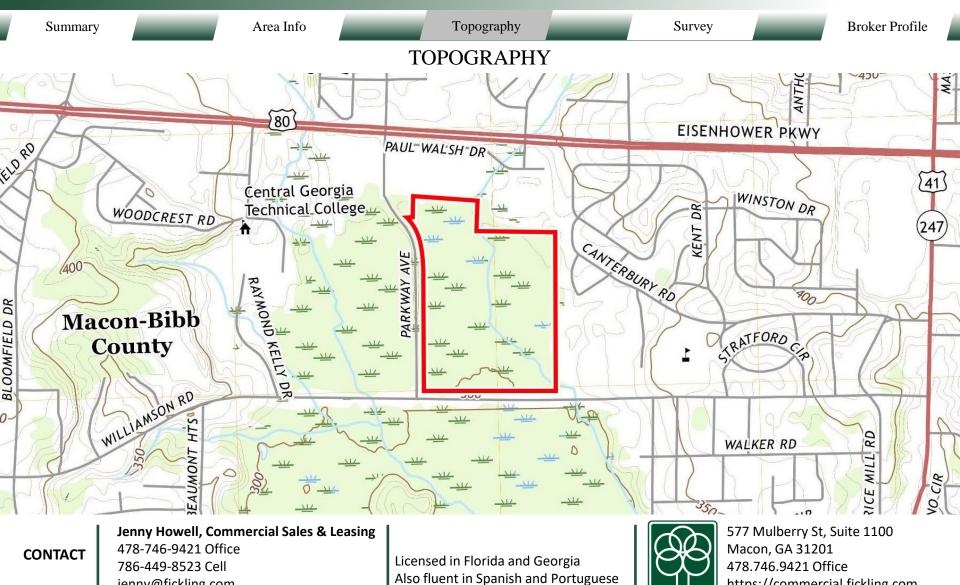

Perfect for Conservation Easement. Get a tax break. Limited buildable area due to flood plain. Water & sewer map and other details are available upon request. Contact Agent for more information.