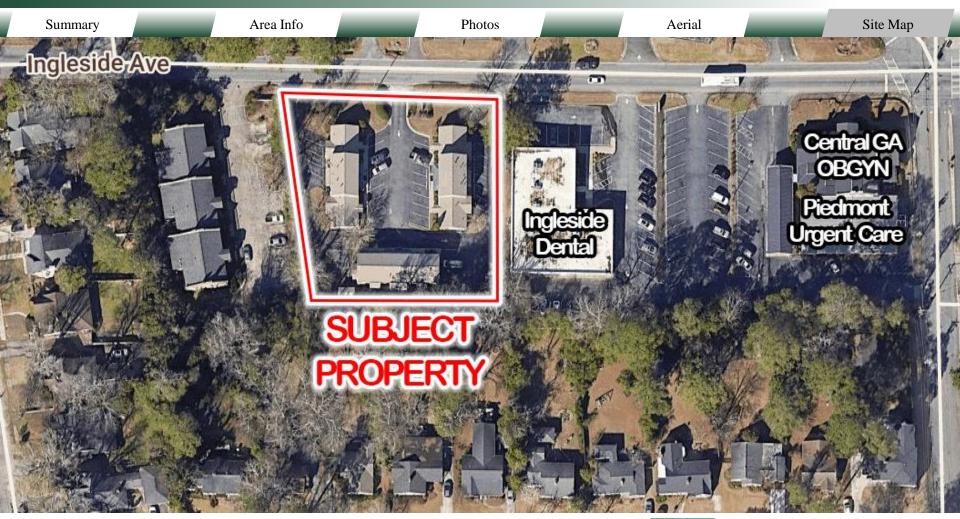

### LOCATION

Located on the highly trafficked Ingleside Avenue. Conveniently located approximately 7 miles from Downtown Macon and 6 miles from Riverside Drive. Property has wonderful visibility on Ingleside Avenue and is surrounded by a great tenant mix.

#### SURROUNDING NEIGHBORS

Surrounding neighbors include Ingleside Village Pizza, Ingleside Dental, Society Garden, Piedmont Urgent Care, Oh-Honey Baking Co, Hill & Wingate, Ingleside Financial Group, and many more retailers, medical and professional offices, and restaurants.