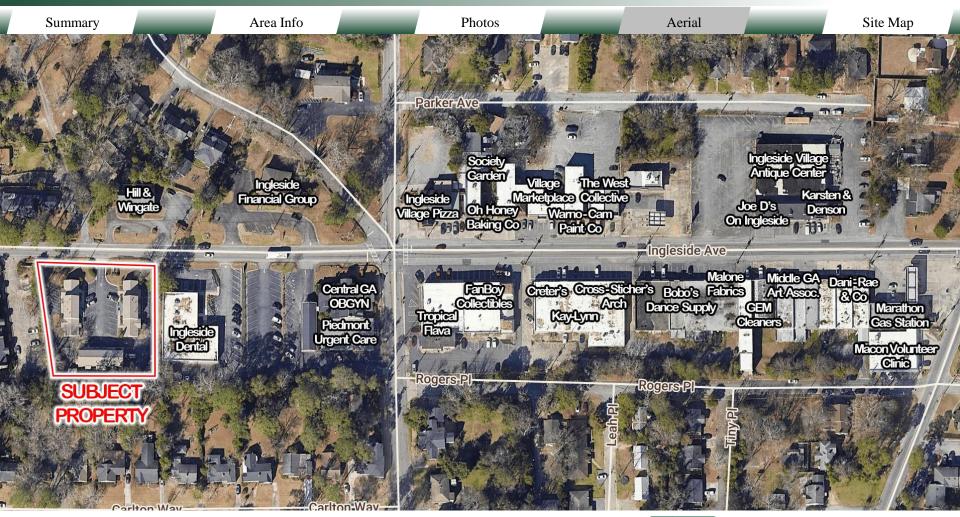

### LOCATION

Located on the highly trafficked Ingleside Avenue. Conveniently located approximately 7 miles from Downtown Macon and 6 miles from Riverside Drive. Property has wonderful visibility on Ingleside Avenue and is surrounded by a great tenant mix.

#### SURROUNDING NEIGHBORS

Surrounding neighbors include Ingleside Village Pizza, Ingleside Dental, Society Garden, Piedmont Urgent Care, Oh-Honey Baking Co, Hill & Wingate, Ingleside Financial Group, and many more retailers, medical and professional offices, and restaurants.