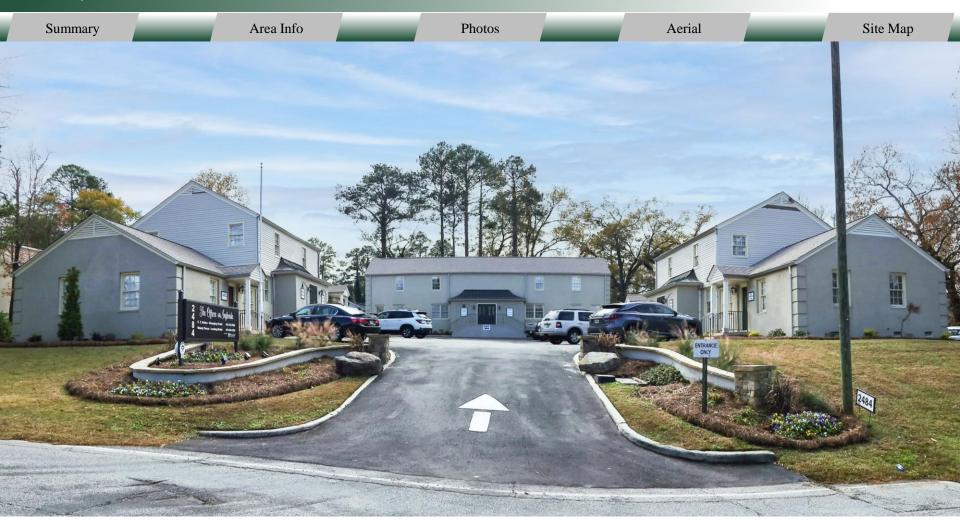

CONTACT

Wendy H Pierce, RPA 478-746-9421 Office 478-335-1254 Cell wpierce@fickling.com

577 Mulberry St, Suite 1100 Macon, GA 31201 478.746.9421 Office https://commercial.fickling.com

| Summary                     | Area Info                                                                    | Photos               |             | Aerial                                                                                   | Site Map          |
|-----------------------------|------------------------------------------------------------------------------|----------------------|-------------|------------------------------------------------------------------------------------------|-------------------|
| <b>PROPERTY</b>             | NFORMATION                                                                   | Suite #              | Square Feet | Description                                                                              | Rent Per Month    |
|                             |                                                                              | A-101A               | 400         | 2 Rooms W/ Shared Restroom                                                               | LEASED            |
| BUILDING                    |                                                                              | A-101B               | 330         | 3 Rooms W/ Shared Restroom                                                               | LEASED            |
| <b>Property Addres</b>      | s: 2484 Ingleside Avenue                                                     | A-102                | 396         | 2 Rooms W/ Private Restroom, fully furnished                                             | \$1,200/per month |
| <b>1 0</b>                  | Macon, GA 31204                                                              | A-103                | 396         | 2 Rooms W/ Private Restroom                                                              | LEASED            |
|                             | ···· ,                                                                       | A-104A               | 463         | 2 Rooms W/ Shared Restroom                                                               | LEASED            |
|                             |                                                                              | A-104B               | 267         | 2 Rooms W/ Shared Restroom                                                               | LEASED            |
| County:                     | Bibb                                                                         | A-104C               | 78          | 1 Room W/ Shared Restroom                                                                | LEASED            |
|                             |                                                                              | A-201                | 429         | 2 Rooms W/ Private Restroom                                                              | LEASED            |
| Available:                  | 3,325 SF Total                                                               | A-202                | 429         | 2 Rooms W/ Private Restroom                                                              | \$750/per month   |
| Available.                  | 5,525 SI 10tal                                                               | B-101                | 900         | 4 Rooms W/ Private Restroom                                                              | LEASED            |
|                             |                                                                              | B-102A&B             | 430         | 2 Rooms W/ Shared Restroom                                                               | LEASED            |
| Utilities:                  | All available                                                                | B-102C&D             | 460         | 2 Rooms W/ Shared Restroom                                                               | LEASED            |
|                             |                                                                              | B-201                | 880         | 4 Rooms, Breakroom, W/ Private Restroom                                                  | LEASED            |
|                             |                                                                              | B-202                | 880         | 4 Rooms, Breakroom, W/ Private Restroom                                                  | \$1,250/per month |
| Parking:                    | Ample/Shared                                                                 | B – Basement/Storage | 828         | 7' Ceiling, Approx 23X36                                                                 | \$800/per month   |
|                             |                                                                              | C-101A               | 400         | 3 Rooms W/ Shared Restroom                                                               | LEASED            |
| Traffic Count:              | Ingleside Avenue – 6,906                                                     | C-101B               | 330         | 2 Rooms W/ Shared Restroom                                                               | LEASED            |
|                             | Ingleside Avenue – 0,900                                                     | C-102                | 396         | 2 Rooms W/ Private Restroom                                                              | \$950/per month   |
|                             |                                                                              | C-103                | 396         | 2 Rooms W/ Private Restroom                                                              | \$950/per month   |
| Frontage:                   | 211.5' on Ingleside Avenue                                                   | C-104                | 731         | 3 Rooms W/ Private Restroom                                                              | LEASED            |
| _                           | -                                                                            | C-201                | 429         | 2 Rooms W/ Private Restroom                                                              | LEASED            |
|                             |                                                                              | C-202                | 429         | 2 Rooms W/ Private Restroom                                                              | LEASED            |
| <b>CONTACT</b> 478-<br>478- | ndy H Pierce, RPA<br>-746-9421 Office<br>-335-1254 Cell<br>erce@fickling.com |                      |             | 577 Mulberry St, Suit<br>Macon, GA 31201<br>478.746.9421 Office<br>https://commercial.fi |                   |

### LOCATION

Located on the highly trafficked Ingleside Avenue. Conveniently located approximately 7 miles from Downtown Macon and 6 miles from Riverside Drive. Property has wonderful visibility on Ingleside Avenue and is surrounded by a great tenant mix.