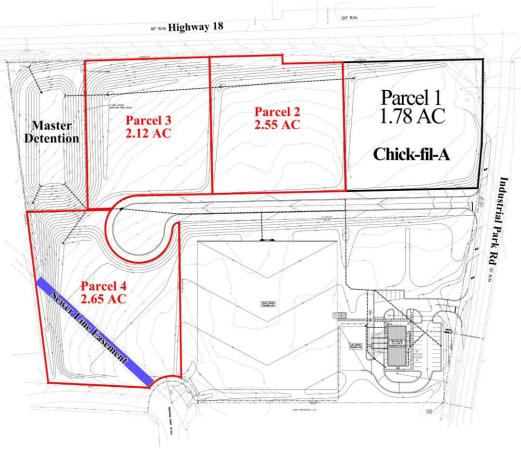

#### **BUILDING**

**Property Address:** Industrial Park Road & Highway 18 Forsyth, GA 31029

County: Monroe

**Total Size:** ±9 Acres

**Topography:** Pad Ready with 1% grade

Available: Parcel 1 - SOLD - Chick-fil-A

Parcel 2 - 2.55 AC

Parcel 3 - 2.12 AC Parcel 4 - 2.65 AC

All Available

**Traffic Count:** Highway 18 – 6.468 Vehicles/Day

Highway 18 – 6,468 Vehicles/Day Industrial Park Road – 3,862

Vehicles/Day

#### **AERIAL**

CONTACT

Patty Burns, CCIM, ALC 478-746-9421 Office 478-951-5100 Cell patty@fickling.com Trip Wilhoit, CCIM, ALC 478-746-9421 Office 478-960-4080 Cell trip@fickling.com

2.65 AC

Site Map

| Summary   |           | A        | Area Info   |   |
|-----------|-----------|----------|-------------|---|
| ARCEL INF | FORMATION |          |             |   |
| arcel#    |           | Total AC |             |   |
| arcel 1   | SOLD      | 1.78 AC  | Chick-fil-A |   |
| arcel 2   |           | 2.55 AC  |             |   |
| arcel 3   |           | 2.12 AC  |             |   |
|           |           |          |             | _ |

#### SITE INFORMATION

Parcel 4

Currently zoned Manufacturing/Industrial, all sites have all utilities available. Water is provided via 12" mains, sewer is provided via 8" mains, natural gas is available, and electric is provided by the City of Forsyth.

Master detention is also located on site, and is 1.24 AC.

Contact Agent for RESTRICTIONS on the property.

Patty Burns, CCIM, ALC 478-746-9421 Office 478-951-5100 Cell patty@fickling.com Trip Wilhoit, CCIM, ALC 478-746-9421 Office 478-960-4080 Cell trip@fickling.com