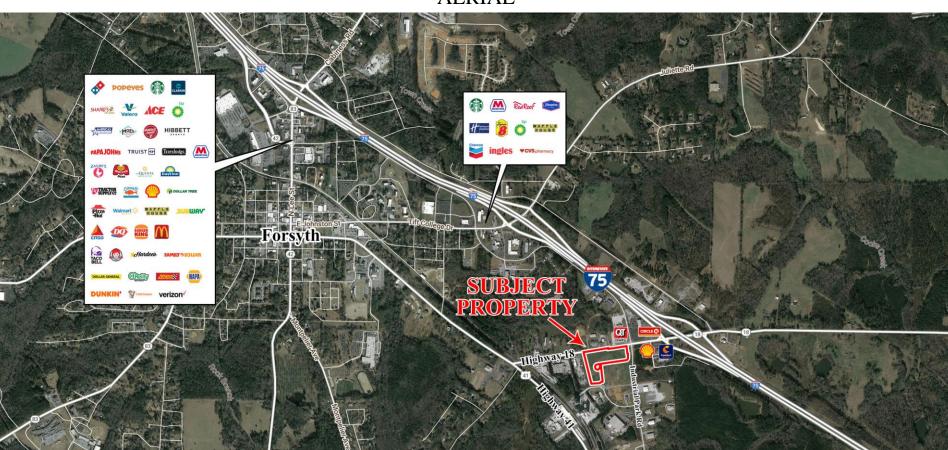

### LOCATION

Property is just off Exit 185 and is located at the corner of Highway 18 and Industrial Park Road in Forsyth, with easy access to I-75.

Property is 21 miles to Macon/I-16, 56 miles to Hartsfield-Jackson Airport, 62 miles to Atlanta, and 187 miles to Savannah.

#### NEARBY BUSINESSES

Neighbors to the site include Chick-fil-A, QuikTrip, Circle K, Shoney's, Shell, TDI Truck Driver Institute, Swint's Candies & Mercantile, Encore Plastics, Specialty Power Windows, Balkcom Cabinet & Mill Works, Specialty Power Windows, Perdue Farms, J & K Mobile Services, Floyd's Collision & Mechanical, Brent Automation Supply, Griffin Lumber & Hardware, and Hutchinson Ford of Forsyth.