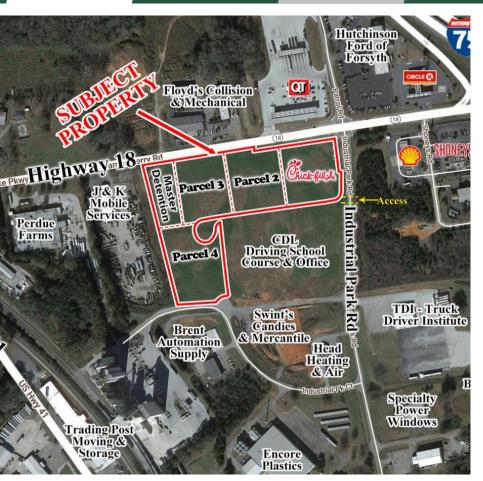

#### **BUILDING**

**Property Address:** Industrial Park Road & Highway 18 Forsyth, GA 31029

County: Monroe

**Total Size:** ±9 Acres

**Topography:** Pad Ready with 1% grade

Available: Parcel 1 - SOLD - Chick-fil-A

Parcel 2 - 2.55 AC

Parcel 3 - 2.12 AC Parcel 4 - 2.65 AC

All Available

**Traffic Count:** Highway 18 – 6.468 Vehicles/Day

Highway 18 – 6,468 Vehicles/Day Industrial Park Road – 3,862

Vehicles/Day

#### NEARBY BUSINESSES

Neighbors to the site include Chick-fil-A, QuikTrip, Circle K, Shoney's, Shell, TDI Truck Driver Institute, Swint's Candies & Mercantile, Encore Plastics, Specialty Power Windows, Balkcom Cabinet & Mill Works, Specialty Power Windows, Perdue Farms, J & K Mobile Services, Floyd's Collision & Mechanical, Brent Automation Supply, Griffin Lumber & Hardware, and Hutchinson Ford of Forsyth.