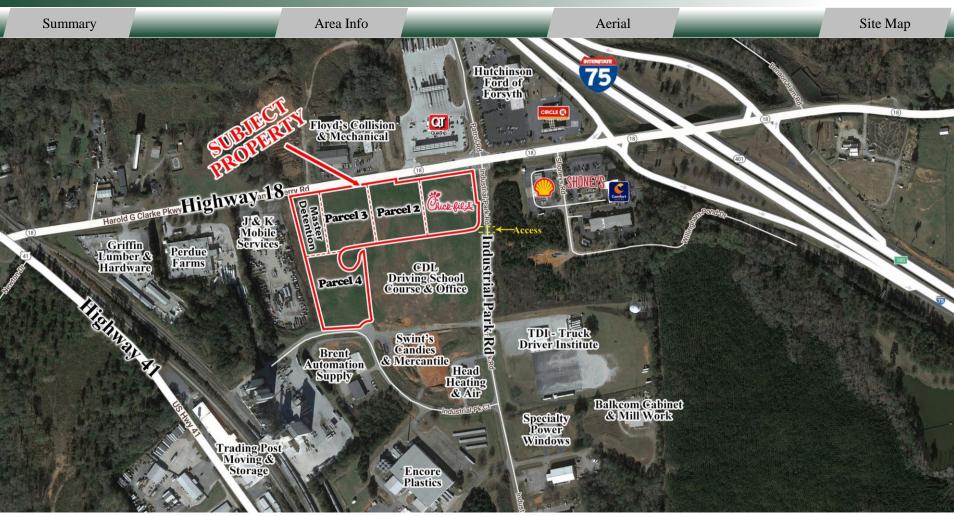

#### **BUILDING**

**Property Address:** Industrial Park Road & Highway 18 Forsyth, GA 31029

County: Monroe

**Total Size:** ±9 Acres

**Topography:** Pad Ready with 1% grade

Available: Parcel 1 - SOLD - Chick-fil-A

Parcel 2 - 2.55 AC

Parcel 3 - 2.12 AC Parcel 4 - 2.65 AC

All Available

**Traffic Count:** Highway 18 – 6.468 Vehicles/Day

Highway 18 – 6,468 Vehicles/Day Industrial Park Road – 3,862

Vehicles/Day

#### NEARBY BUSINESSES

Neighbors to the site include Chick-fil-A, QuikTrip, Circle K, Shoney's, Shell, TDI Truck Driver Institute, Swint's Candies & Mercantile, Encore Plastics, Specialty Power Windows, Balkcom Cabinet & Mill Works, Specialty Power Windows, Perdue Farms, J & K Mobile Services, Floyd's Collision & Mechanical, Brent Automation Supply, Griffin Lumber & Hardware, and Hutchinson Ford of Forsyth.