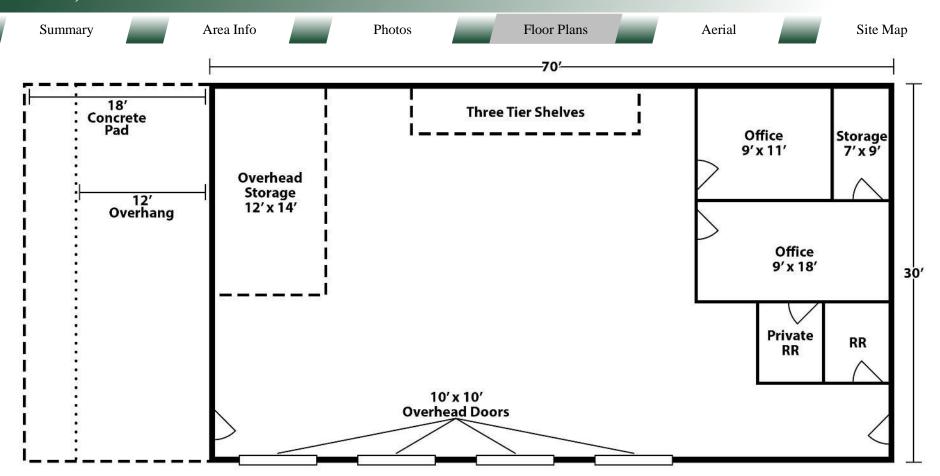

#### PROPERTY INFORMATION

| BUILDING              |                                               | SITE                                                 |                                            |
|-----------------------|-----------------------------------------------|------------------------------------------------------|--------------------------------------------|
| Property Address:     | 575 Bell Avenue<br>Macon, GA 31204            | Site Size:                                           | 1.10 Acres (can be expanded by 0.35 Acres) |
| County:               | Bibb                                          | Parcel ID:                                           | O074-0061                                  |
| Size:                 | 2,140 SF with Additional<br>Covered Work Area | <b>Expansion Parcel IDs:</b>                         | O074-0060<br>O074-0059                     |
| Improvements:         | 2 Offices, 2 Restrooms, and<br>Service Area   | Zoning:                                              | M-1 Light Industrial                       |
|                       |                                               | Taxes:                                               | \$946.51 (2022 est.)                       |
| Overhead Doors:       | 4 – 10x10 Ground Level Doors                  | Insurance:                                           | \$500 (est.)                               |
| Clear Ceiling Height: | 12'                                           |                                                      | \$300 (CSt.)                               |
| Alarm System:         | Yes                                           | Offering Price: \$285,000 (includes the excess land) |                                            |
| <b>Utilities:</b>     | All Available                                 | Owner Financing Available                            |                                            |

#### **NOTES**

Building has two (2) offices, two (2) restrooms, and service area with four (4) 10' x 10' operational ground level overhead doors, fenced yard, and mostly gravel parking. Property has alarm system, 60 amp plug for welder, 220 disconnect for air compressor, ice maker hook-up, commercial printer/copier, with plenty of storage and shelving for equipment and supplies. Excellent for landscape company, construction office, or any other service type business.