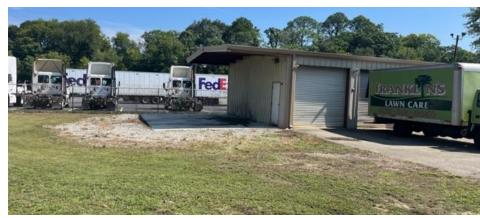

### LOCATION

Located off Roff Avenue, adjacent to FedEx. Nearby businesses include FedEx, Warren Associates, Mrs. Griffin's BBQ Sauce, Greene Plumbing & Heating, Emerald Services, Georgia Diesel Services, and Duraclean of Macon.