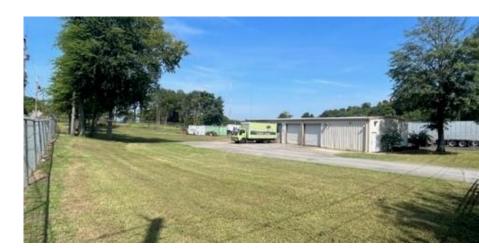

#### PROPERTY INFORMATION

| BUILDING              |                                               | SITE                                                 |                                            |
|-----------------------|-----------------------------------------------|------------------------------------------------------|--------------------------------------------|
| Property Address:     | 575 Bell Avenue<br>Macon, GA 31204            | Site Size:                                           | 1.10 Acres (can be expanded by 0.35 Acres) |
| County:               | Bibb                                          | Parcel ID:                                           | O074-0061                                  |
| Size:                 | 2,140 SF with Additional<br>Covered Work Area | <b>Expansion Parcel IDs:</b>                         | O074-0060<br>O074-0059                     |
| Improvements:         | 2 Offices, 2 Restrooms, and<br>Service Area   | Zoning:                                              | M-1 Light Industrial                       |
|                       |                                               | Taxes:                                               | \$946.51 (2022 est.)                       |
| Overhead Doors:       | 4 – 10x10 Ground Level Doors                  | Insurance:                                           | \$500 (est.)                               |
| Clear Ceiling Height: | 12'                                           |                                                      | \$300 (CSt.)                               |
| Alarm System:         | Yes                                           | Offering Price: \$285,000 (includes the excess land) |                                            |
| <b>Utilities:</b>     | All Available                                 | Owner Financing Available                            |                                            |

#### **NOTES**

Building has two (2) offices, two (2) restrooms, and service area with four (4) 10' x 10' operational ground level overhead doors, fenced yard, and mostly gravel parking. Property has alarm system, 60 amp plug for welder, 220 disconnect for air compressor, ice maker hook-up, commercial printer/copier, with plenty of storage and shelving for equipment and supplies. Excellent for landscape company, construction office, or any other service type business.