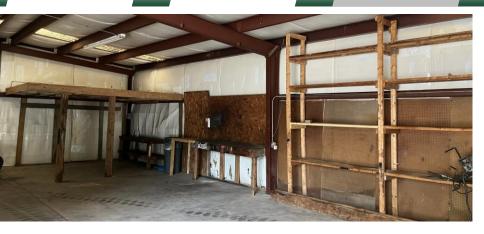

#### PROPERTY INFORMATION

| BUILDING              |                                               | SITE                                                 |                                            |
|-----------------------|-----------------------------------------------|------------------------------------------------------|--------------------------------------------|
| Property Address:     | 575 Bell Avenue<br>Macon, GA 31204            | Site Size:                                           | 1.10 Acres (can be expanded by 0.35 Acres) |
| County:               | Bibb                                          | Parcel ID:                                           | O074-0061                                  |
| Size:                 | 2,140 SF with Additional<br>Covered Work Area | <b>Expansion Parcel IDs:</b>                         | O074-0060<br>O074-0059                     |
| Improvements:         | 2 Offices, 2 Restrooms, and<br>Service Area   | Zoning:                                              | M-1 Light Industrial                       |
|                       |                                               | Taxes:                                               | \$946.51 (2022 est.)                       |
| Overhead Doors:       | 4 – 10x10 Ground Level Doors                  | Insurance:                                           | \$500 (est.)                               |
| Clear Ceiling Height: | 12'                                           |                                                      | \$300 (CSt.)                               |
| Alarm System:         | Yes                                           | Offering Price: \$285,000 (includes the excess land) |                                            |
| <b>Utilities:</b>     | All Available                                 | Owner Financing Available                            |                                            |

#### **NOTES**

Building has two (2) offices, two (2) restrooms, and service area with four (4) 10' x 10' operational ground level overhead doors, fenced yard, and mostly gravel parking. Property has alarm system, 60 amp plug for welder, 220 disconnect for air compressor, ice maker hook-up, commercial printer/copier, with plenty of storage and shelving for equipment and supplies. Excellent for landscape company, construction office, or any other service type business.