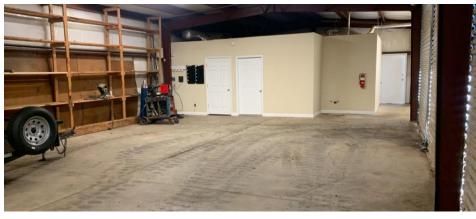

#### PROPERTY INFORMATION

| BUILDING              |                                               | SITE                                                 |                                            |
|-----------------------|-----------------------------------------------|------------------------------------------------------|--------------------------------------------|
| Property Address:     | 575 Bell Avenue<br>Macon, GA 31204            | Site Size:                                           | 1.10 Acres (can be expanded by 0.35 Acres) |
| County:               | Bibb                                          | Parcel ID:                                           | O074-0061                                  |
| Size:                 | 2,140 SF with Additional<br>Covered Work Area | <b>Expansion Parcel IDs:</b>                         | O074-0060<br>O074-0059                     |
| Improvements:         | 2 Offices, 2 Restrooms, and<br>Service Area   | Zoning:                                              | M-1 Light Industrial                       |
|                       |                                               | Taxes:                                               | \$946.51 (2022 est.)                       |
| Overhead Doors:       | 4 – 10x10 Ground Level Doors                  | Insurance:                                           | \$500 (est.)                               |
| Clear Ceiling Height: | 12'                                           |                                                      | \$300 (CSt.)                               |
| Alarm System:         | Yes                                           | Offering Price: \$285,000 (includes the excess land) |                                            |
| <b>Utilities:</b>     | All Available                                 | Owner Financing Available                            |                                            |

#### **NOTES**

Building has two (2) offices, two (2) restrooms, and service area with four (4) 10' x 10' operational ground level overhead doors, fenced yard, and mostly gravel parking. Property has alarm system, 60 amp plug for welder, 220 disconnect for air compressor, ice maker hook-up, commercial printer/copier, with plenty of storage and shelving for equipment and supplies. Excellent for landscape company, construction office, or any other service type business.