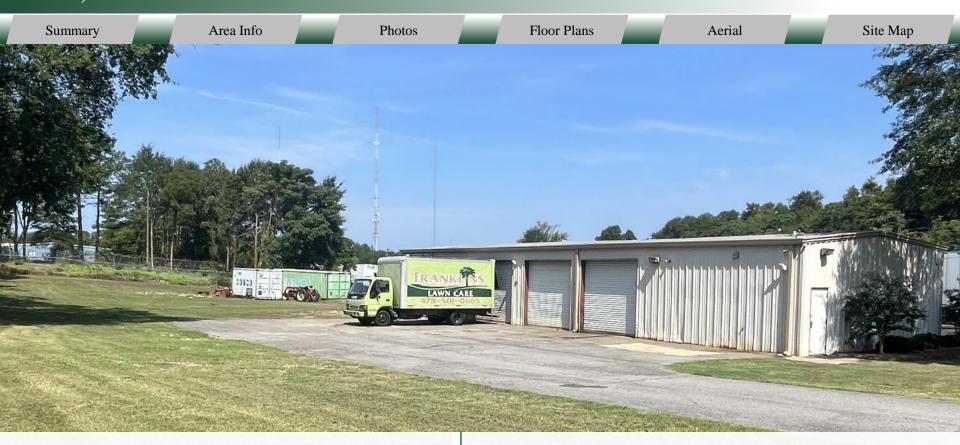

#### PROPERTY INFORMATION

| BUILDING              |                                               | SITE                                                 |                                            |
|-----------------------|-----------------------------------------------|------------------------------------------------------|--------------------------------------------|
| Property Address:     | 575 Bell Avenue<br>Macon, GA 31204            | Site Size:                                           | 1.10 Acres (can be expanded by 0.35 Acres) |
| County:               | Bibb                                          | Parcel ID:                                           | O074-0061                                  |
| Size:                 | 2,140 SF with Additional<br>Covered Work Area | <b>Expansion Parcel IDs:</b>                         | O074-0060<br>O074-0059                     |
| Improvements:         | 2 Offices, 2 Restrooms, and<br>Service Area   | Zoning:                                              | M-1 Light Industrial                       |
|                       |                                               | Taxes:                                               | \$946.51 (2022 est.)                       |
| Overhead Doors:       | 4 – 10x10 Ground Level Doors                  | Insurance:                                           | \$500 (est.)                               |
| Clear Ceiling Height: | 12'                                           |                                                      | \$300 (CSt.)                               |
| Alarm System:         | Yes                                           | Offering Price: \$285,000 (includes the excess land) |                                            |
| <b>Utilities:</b>     | All Available                                 | Owner Financing Available                            |                                            |

#### **NOTES**

Building has two (2) offices, two (2) restrooms, and service area with four (4) 10' x 10' operational ground level overhead doors, fenced yard, and mostly gravel parking. Property has alarm system, 60 amp plug for welder, 220 disconnect for air compressor, ice maker hook-up, commercial printer/copier, with plenty of storage and shelving for equipment and supplies. Excellent for landscape company, construction office, or any other service type business.