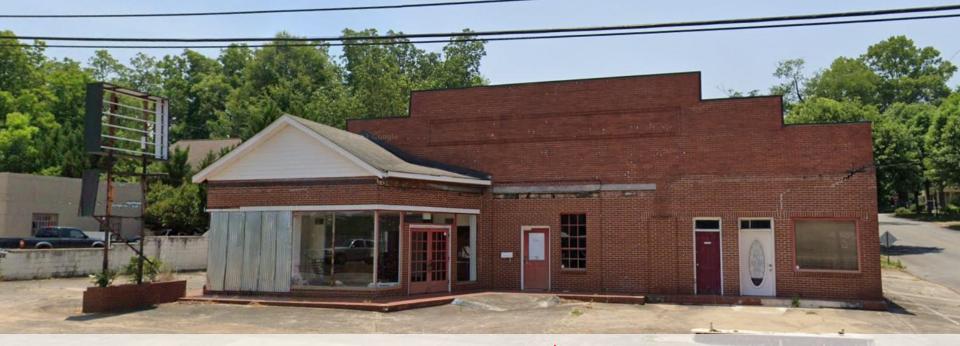

## PROPERTY INFORMATION

| <b>Property Address:</b> | 207 North Jefferson Avenue |
|--------------------------|----------------------------|

Eatonton, GA 31024

County: Putnam

1947 Since renovated multiple times

### NOTES

The property was built out as an auto dealership and was previously a florist/gift shop. Location provides high visibility on North Jefferson Avenue. Property has great signage available. Ideal location for brewery, fitness center, restaurant, and retail.

## **LOCATION**

Conveniently located 2 blocks from Putnam County Downtown square. Surrounding neighbors include Putnam County Courthouse, City Hall, Farmers and Merchants Bank, H&R Block, State Farm, Eatonton Police Department, The Peoples Bank, Papa Johns, The Brickhouse Pub & Grub, Ace Hardware, Piggly Wiggly, and many more retailer, restaurants, and businesses.