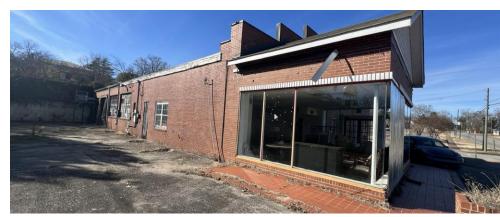

## PROPERTY INFORMATION

| <b>Property Address:</b> | 207 North Jefferson Avenue |
|--------------------------|----------------------------|

Eatonton, GA 31024

County: Putnam

1947 Since renovated multiple times

### NOTES

The property was built out as an auto dealership and was previously a florist/gift shop. Location provides high visibility on North Jefferson Avenue. Property has great signage available. Ideal location for brewery, fitness center, restaurant, and retail.