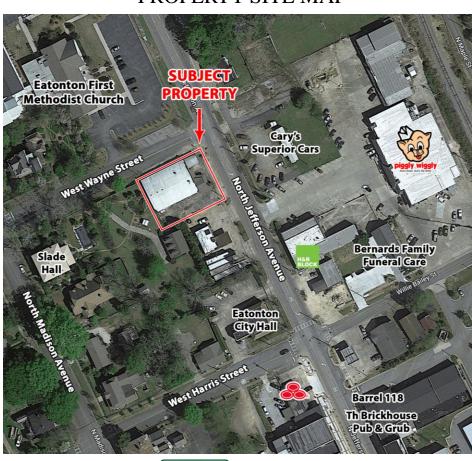

## PROPERTY SITE MAP

CONTACT

Patty Burns, CCIM, ALC
478-746-9421 Office
478-951-5100 Cell
patty@fickling.com

Trip Wilhoit, CCIM, ALC 478-746-9421 Office 478-960-4080 Cell trip@fickling.com

## **LOCATION**

Conveniently located 2 blocks from Putnam County Downtown square. Surrounding neighbors include Putnam County Courthouse, City Hall, Farmers and Merchants Bank, H&R Block, State Farm, Eatonton Police Department, The Peoples Bank, Papa Johns, The Brickhouse Pub & Grub, Ace Hardware, Piggly Wiggly, and many more retailer, restaurants, and businesses.