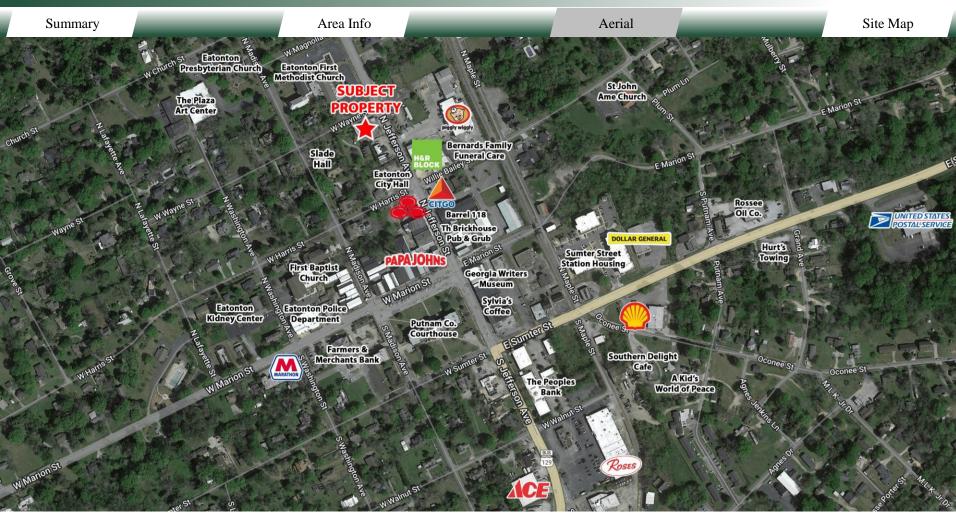

## **LOCATION**

Conveniently located 2 blocks from Putnam County Downtown square. Surrounding neighbors include Putnam County Courthouse, City Hall, Farmers and Merchants Bank, H&R Block, State Farm, Eatonton Police Department, The Peoples Bank, Papa Johns, The Brickhouse Pub & Grub, Ace Hardware, Piggly Wiggly, and many more retailer, restaurants, and businesses.