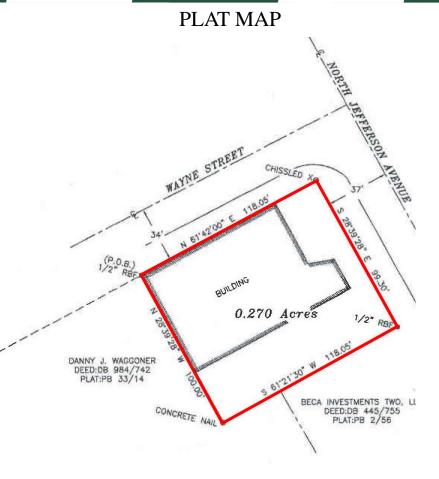

## SITE

**Zoning:** 

**Site Size:** 0.27 AC Corner Lot

**Parcel ID:** E005158

**Taxes:** \$2847.33 (CITY)

Assilable in front aids and store

**Parking:** Available in front, side, and street

**REDUCED PRICE:** \$339,000 **SALE PRICE:** \$350,000

6,553 SF

**Utilities:** All available

**Frontage:** 100' on North Jefferson Avenue

**Depth:** 118' on Wayne Street

**Traffic Count:** 3.810 on North Jefferson Avenue