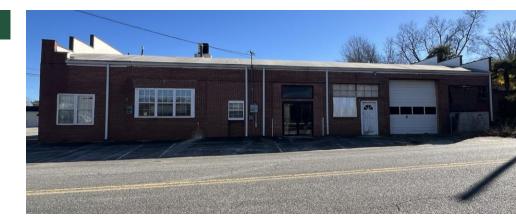

## PROPERTY INFORMATION

| <b>Property Address:</b> | 207 North Jefferson Avenue |
|--------------------------|----------------------------|

Eatonton, GA 31024

County: Putnam

1947 Since renovated multiple times

### NOTES

The property was built out as an auto dealership and was previously a florist/gift shop. Location provides high visibility on North Jefferson Avenue. Property has great signage available. Ideal location for brewery, fitness center, restaurant, and retail.