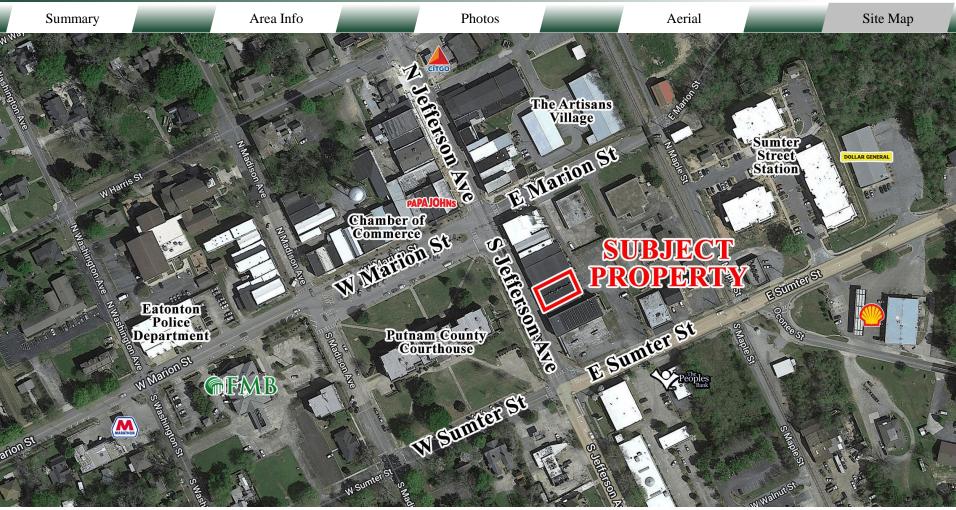

## LOCATION

Located in the heart of downtown Eatonton, this property is located across South Jefferson Avenue from the Putnam County Courthouse. Nearby businesses include Pex Theater, Maggie Lane's, Papa John's, Eatonton Chamber of Commerce, Brick House Pub, The Peoples Bank, and Sumter Street Station apartments.

CONTACT

Patty Burns, CCIM, ALC 478-746-9421 Office 478-951-5100 Cell patty@fickling.com Trip Wilhoit, CCIM, ALC 478-746-9421 Office 478-960-4080 Cell trip@fickling.com

Summary Area Info **Photos** Aerial Site Map The Plaza Arts Center SUBJECT PROPERTY Marion St E Sunter St Rutnam County County Courthouse W Sunter St.