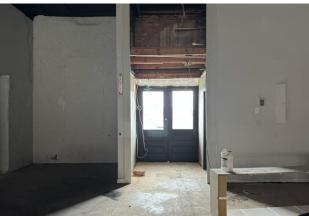

#### **NOTES**

Location can be divided. Property is two separate buildings with their own entrances and rear exits. These buildings offer concrete floors & exposed brick interiors. One building has a lease in place until November 2026 (\$1,800/month). Ideal for retail, office, or restaurant use.