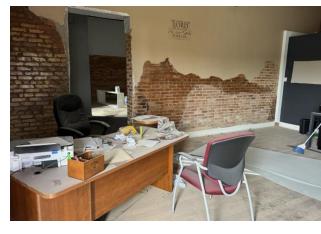

#### **NOTES**

Location can be divided. Property is two separate buildings with their own entrances and rear exits. These buildings offer concrete floors & exposed brick interiors. One building has a lease in place until November 2026 (\$1,800/month). Ideal for retail, office, or restaurant use.