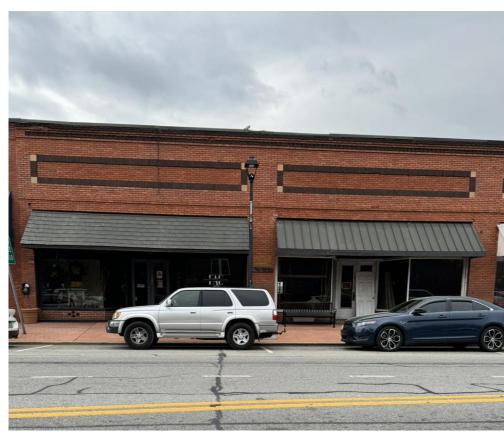

#### **BUILDING**

**Property Address:** 115 & 117 South Jefferson Avenue

Eatonton, GA 31024

County: Putnam

**Total Size:**  $\pm 5,300 \text{ SF}$ 

**Year Built:** 1920, renovated 2023

Frontage: 60'+

**Taxes:** \$1,955 (2023 est.)

#### **NOTES**

Location can be divided. Property is two separate buildings with their own entrances and rear exits. These buildings offer concrete floors & exposed brick interiors. One building has a lease in place until November 2026 (\$1,800/month). Ideal for retail, office, or restaurant use.

## LOCATION

Located in the heart of downtown Eatonton, this property is located across South Jefferson Avenue from the Putnam County Courthouse. Nearby businesses include Pex Theater, Maggie Lane's, Papa John's, Eatonton Chamber of Commerce, Brick House Pub, The Peoples Bank, and Sumter Street Station apartments.