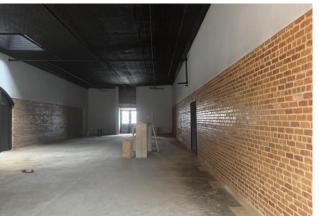

#### **NOTES**

Location can be divided. Property is two separate buildings with their own entrances and rear exits. These buildings offer concrete floors & exposed brick interiors. One building has a lease in place until November 2026 (\$1,800/month). Ideal for retail, office, or restaurant use.