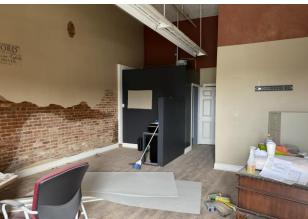

#### **NOTES**

Location can be divided. Property is two separate buildings with their own entrances and rear exits. These buildings offer concrete floors & exposed brick interiors. One building has a lease in place until November 2026 (\$1,800/month). Ideal for retail, office, or restaurant use.