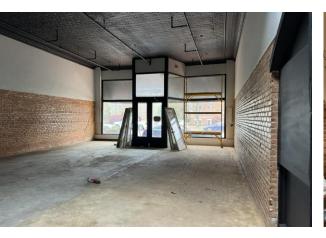

#### **NOTES**

Location can be divided. Property is two separate buildings with their own entrances and rear exits. These buildings offer concrete floors & exposed brick interiors. One building has a lease in place until November 2026 (\$1,800/month). Ideal for retail, office, or restaurant use.