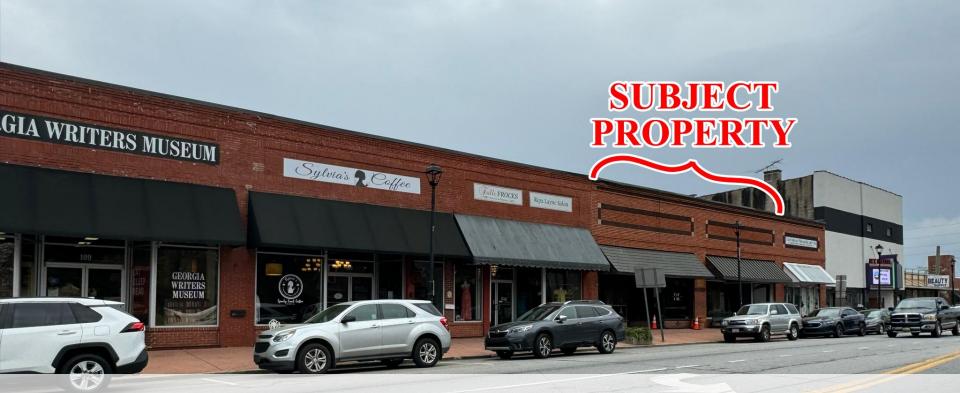

### **BUILDING**

**Property Address:** 115 & 117 South Jefferson Avenue

Eatonton, GA 31024

**County:** Putnam

**Total Size:**  $\pm 5,300 \text{ SF}$ 

**Year Built:** 1920, renovated 2023

Frontage: 60'+

**Taxes:** \$1,955 (2023 est.)

### **LOCATION**

Located in the heart of downtown Eatonton, this property is located across South Jefferson Avenue from the Putnam County Courthouse. Nearby businesses include Pex Theater, Maggie Lane's, Papa John's, Eatonton Chamber of Commerce, Brick House Pub, The Peoples Bank, and Sumter Street Station apartments.