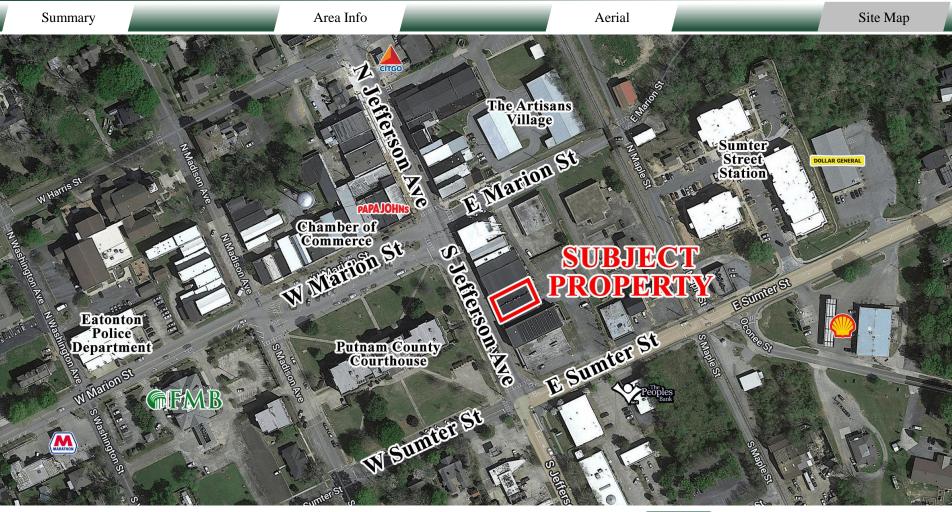

### **LOCATION**

Located in the heart of downtown Eatonton, this property is located across South Jefferson Avenue from the Putnam County Courthouse. Nearby businesses include Pex Theater, Maggie Lane's, Papa John's, Eatonton Chamber of Commerce, Brick House Pub, The Peoples Bank, and Sumter Street Station apartments.

CONTACT

Patty Burns, CCIM, ALC 478-746-9421 Office 478-951-5100 Cell patty@fickling.com Trip Wilhoit, CCIM, ALC 478-746-9421 Office 478-960-4080 Cell trip@fickling.com

Summary Area Info Aerial Site Map The Plaza Arts Center SUBJECT Tarion,St EF Sunter St **Rutnam County** Courthouse W Sunter St.