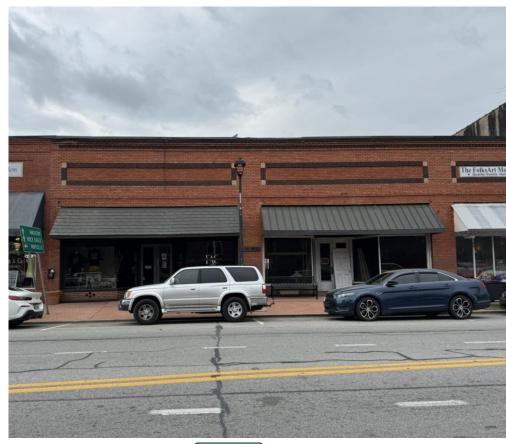

### **BUILDING**

**Property Address:** 115 & 117 South Jefferson Avenue

Eatonton, GA 31024

**County:** Putnam

**Total Size:**  $\pm 5,300 \text{ SF}$ 

**Year Built:** 1920, renovated 2023

Frontage: 60'+

**Taxes:** \$1,955 (2023 est.)

### **NOTES**

Location can be divided. Property is two separate buildings with their own entrances and rear exits. These buildings offer concrete floors & exposed brick interiors. One building has a lease in place until November 2026 (\$1,800/month). Ideal for retail, office, or restaurant use.