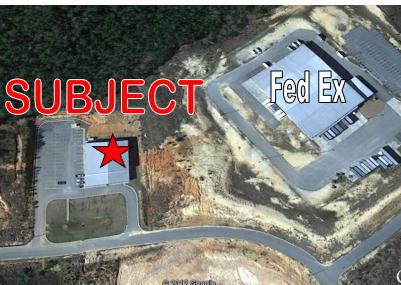

Neighbors include FedEx, Ferguson Plumbing, and Northridge Family Healthcare.

www.fickling.com

For detailed property information see

www.lcrumbley.com