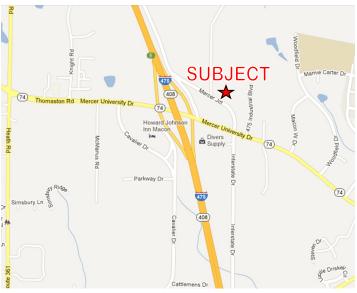

, study room, pro shop, viewing room, laundry, 2 tanning

rooms, break room and 2 restrooms.

8,000 sf Open Heated and Air-conditioned area

**Year Built:** 2006 **PDE** Zoning:

Taxes: \$8,861.15 (2020) Parking: 60 paved spaces Ceiling Height: 18' - 22' Free span Sale Price: \$619,000 Lease Price: Call Agent

Neighbors include FedEx, Ferguson Plumbing, and Northridge Family Healthcare.





www.fickling.com

For detailed property information see

www.lcrumbley.com

### 240 Mercer Junction Macon, GA 31210

### **Commercial Division**

**Larry Crumbley**, CCIM, CPM, SIOR, CRE 577 Mulberry Street, Suite 1100

Macon, GA 31201 Phone: 478-746-9421 Cell: 478-737-3381

Email: lcrumbley@fickling.com Web: www.lcrumbley.com

## 11,000 Square Foot Heated & Cooled Commercial Building

# Floor Plan







Larry Crumbley, CCIM, CPM, SIOR, CRE \* Phone: 478-746-9421 Cell: 478-737-3381 \* Email: lcrumbley@fickling.com



For detailed property information see

www.lcrumbley.com

### 240 Mercer Junction Macon, GA 31210

#### **Commercial Division**

**Larry Crumbley**, CCIM, CPM, SIOR, CRE 577 Mulberry Street, Suite 1100

Macon, GA 31201 Phone: 478-746-9421 Cell: 478-737-3381

Email: lcrumbley@fickling.com Web: www.lcrumbley.com

## 11,000 Square Foot Heated & Cooled Commercial Building

# Site Plan