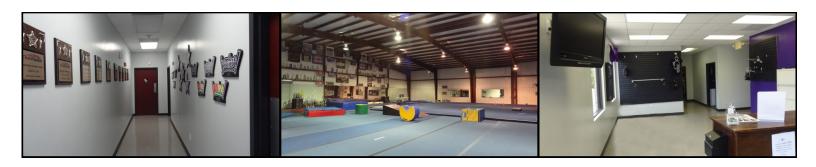

## 11,000 Square Foot Heated & Cooled Commercial Building

**Lot Size:** 2.0 Acres

**Building:** 11,000 sf total building size

3,000 sf Office area including 2 offices, study room, pro shop, viewing room, laundry, 2 tanning

rooms, break room and 2 restrooms.

8,000 sf Open Heated and Air-conditioned area

**Year Built:** 2006 **PDE** Zoning:

Taxes: \$8,861.15 (2020) Parking: 60 paved spaces Ceiling Height: 18' - 22' Free span Sale Price: \$619,000 Lease Price: Call Agent