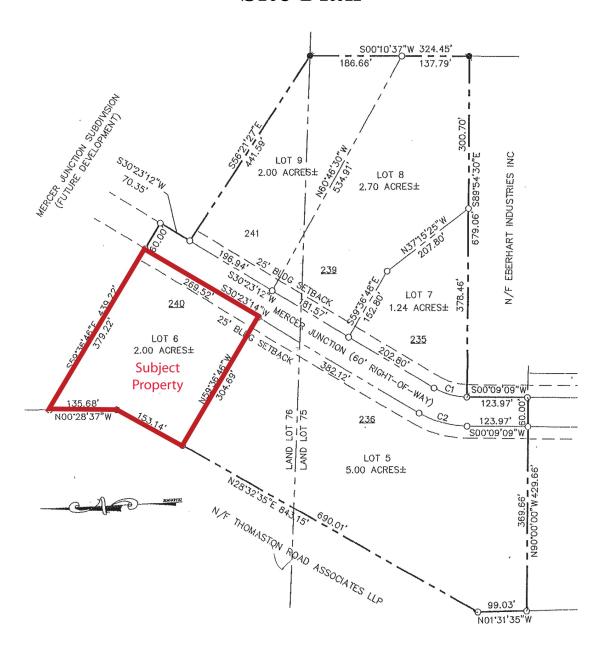

31210

### **Commercial Division**

**Larry Crumbley**, CCIM, CPM, SIOR, CRE 577 Mulberry Street, Suite 1100

Macon, GA 31201 Phone: 478-746-9421 Cell: 478-737-3381

Email: lcrumbley@fickling.com Web: www.lcrumbley.com

## 11,000 Square Foot Heated & Cooled Commercial Building

# Floor Plan







Larry Crumbley, CCIM, CPM, SIOR, CRE \* Phone: 478-746-9421 Cell: 478-737-3381 \* Email: lcrumbley@fickling.com



For detailed property information see

www.lcrumbley.com

### 240 Mercer Junction Macon, GA 31210

#### **Commercial Division**

**Larry Crumbley**, CCIM, CPM, SIOR, CRE 577 Mulberry Street, Suite 1100

Macon, GA 31201 Phone: 478-746-9421 Cell: 478-737-3381

Email: lcrumbley@fickling.com Web: www.lcrumbley.com

## 11,000 Square Foot Heated & Cooled Commercial Building

# Site Plan