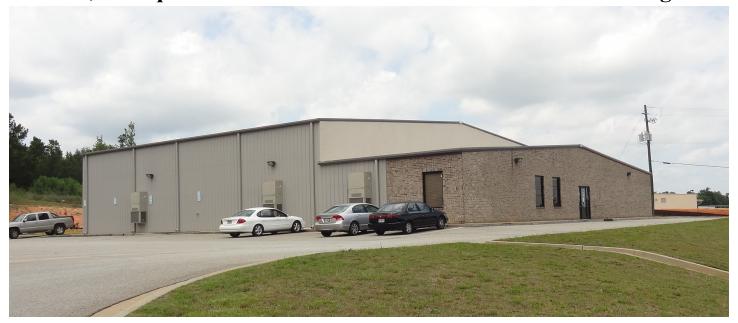

## 11,000 Square Foot Heated & Cooled Commercial Building

**Lot Size:** 2.0 Acres

**Building:** 11,000 sf total building size

3,000 sf Office area including 2 offices, study room, pro shop, viewing room, laundry, 2 tanning

rooms, break room and 2 restrooms.

8,000 sf Open Heated and Air-conditioned area

**Year Built:** 2006 **PDE** Zoning:

Taxes: \$8,861.15 (2020) Parking: 60 paved spaces Ceiling Height: 18' - 22' Free span Sale Price: \$619,000 Lease Price: Call Agent