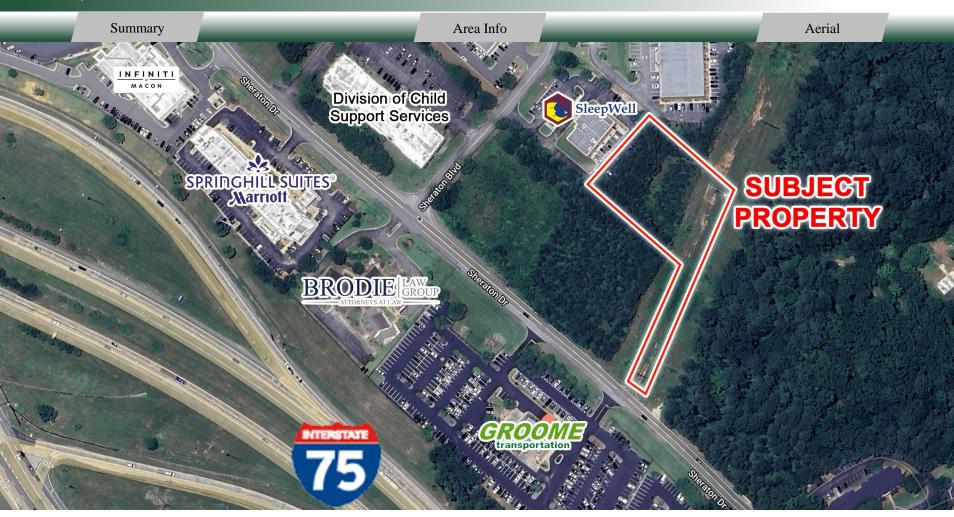

### SITE

**Property Address:** 4555 Sheraton Drive Macon, GA 31210

County: Bibb

Site Size: 1.43 Acres

**Parcel ID:** M030-0106

**Zoning:** C-2

**Utilities:** All Public Utilities Serve Site

**Traffic Count:** I-75 - 55,281 VPD

### **NOTES**

Great development opportunity! Potential uses are office, retail, medical, spa, or fitness/gym. Property has excellent access to I-75.

#### **LOCATION**

Located just off I-75. Surrounding neighbors include two North Macon retail centers, The Shoppes at River Crossing and North Macon Plaza. Other neighbors include Brodie Law Group, Spring Hill Suites, Groome Transportation, Infiniti of Macon, Mercedes-Benz of Macon, GastroSouth Endoscopy Center, Texas Roadhouse, Chili's Bar and Grill, and many other retailers, restaurants, and businesses.