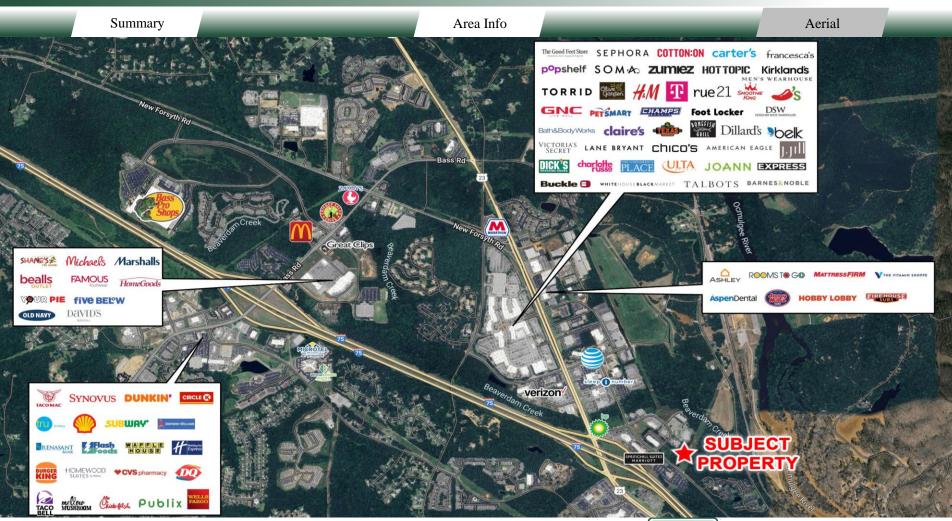

#### **LOCATION**

Located just off I-75. Surrounding neighbors include two North Macon retail centers, The Shoppes at River Crossing and North Macon Plaza. Other neighbors include Brodie Law Group, Spring Hill Suites, Groome Transportation, Infiniti of Macon, Mercedes-Benz of Macon, GastroSouth Endoscopy Center, Texas Roadhouse, Chili's Bar and Grill, and many other retailers, restaurants, and businesses.