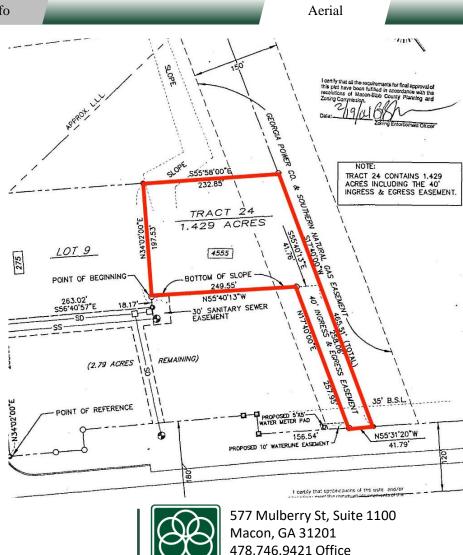

### **PROPERTY INFORMATION**

| SITE              |                                                   |  |
|-------------------|---------------------------------------------------|--|
| Property Address: | 4555 Sheraton Drive<br>Macon, GA 31210            |  |
| County:           | Bibb                                              |  |
| Site Size:        | 1.43 Acres                                        |  |
| Parcel ID:        | M030-0106                                         |  |
| Zoning:           | C-2                                               |  |
| Utilities:        | All Public Utilities Serve Site                   |  |
| Traffic Count:    | I-75 - 55,281 VPD<br>Riverside Drive – 29,570 VPD |  |