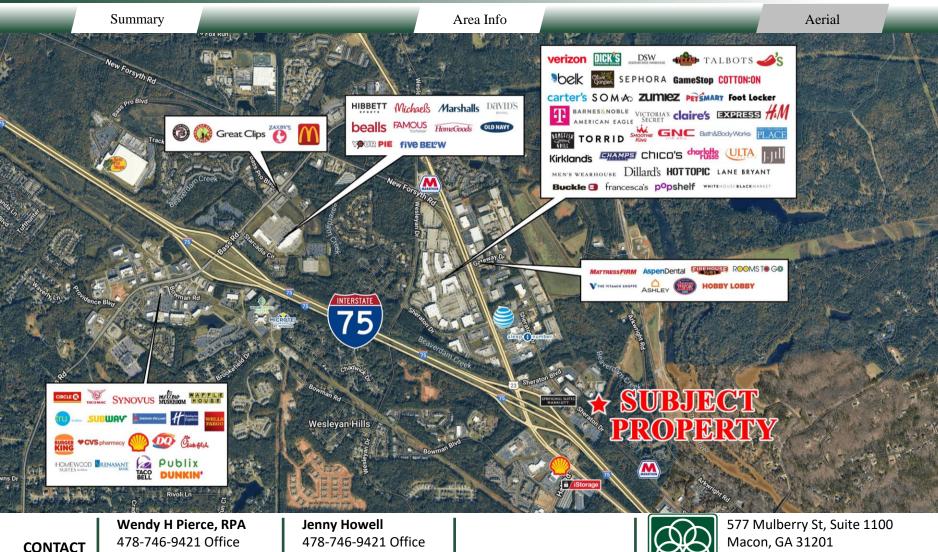

#### LOCATION

Located just off I-75. Surrounding neighbors include two North Macon retail centers, The Shoppes at River Crossing and North Macon Plaza. Other neighbors include Brodie Law Group, Spring Hill Suites, Groome Transportation, Infiniti of Macon, Mercedes-Benz of Macon, GastroSouth Endoscopy Center, Texas Roadhouse, Chili's Bar and Grill, and many other retailers, restaurants, and businesses.