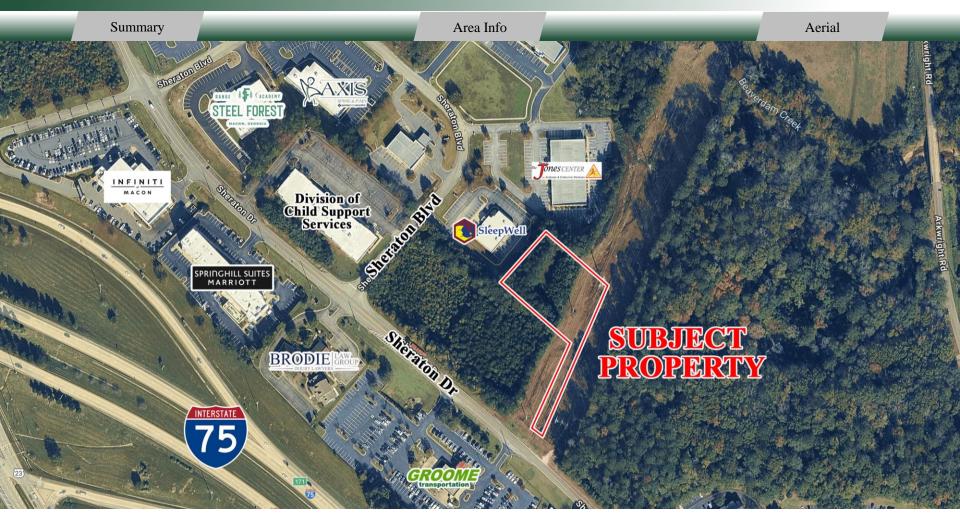

#### LOCATION

Located just off I-75. Surrounding neighbors include two North Macon retail centers, The Shoppes at River Crossing and North Macon Plaza. Other neighbors include Brodie Law Group, Spring Hill Suites, Groome Transportation, Infiniti of Macon, Mercedes-Benz of Macon, GastroSouth Endoscopy Center, Texas Roadhouse, Chili's Bar and Grill, and many other retailers, restaurants, and businesses.