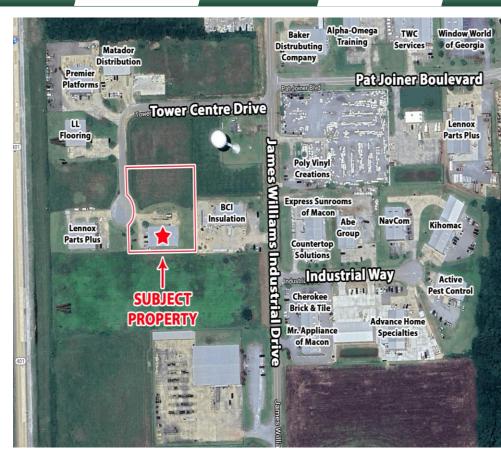

#### **LOCATION**

Located in the North Peach Industrial Park, great visibility and easy access to Interstate 75. Surrounding neighbors include Parts Plus, LL Flooring, Premier Platforms, BCI Insulation, Poly Vinyl Creations, Barnes Paper Co, Reames Concrete, and many other businesses, retailers, and restaurants.