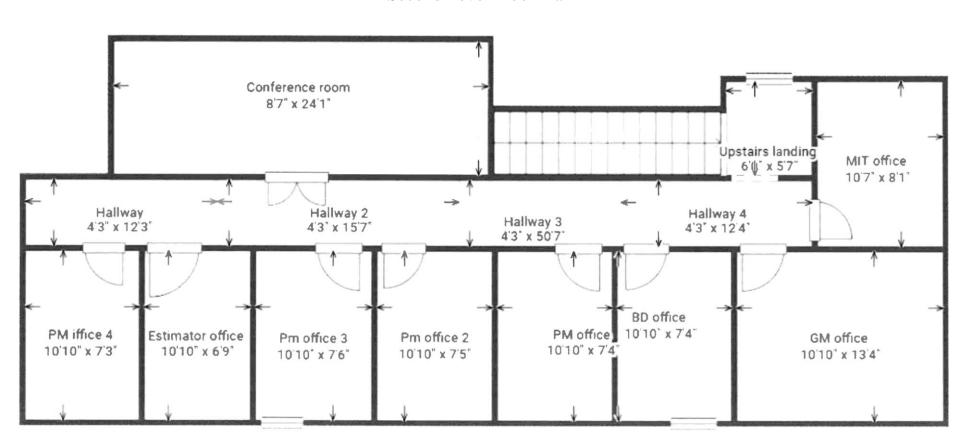

#### Second Level Floor Plan

CONTACT

Kate Carman 478-919-3878 Cell 478-971-8000 Office kcarman@fickling.com Ginny Wyatt, CCIM

Associate Broker 478-397-2233 Cell 478-971-8000 Office gwyatt@fickling.com

#### **BUILDING**

**Property Address:** 165 Tower Centre Drive

Byron, GA 31008

County: Peach

Year Built: 2007

Total Size: 7256 SF

1,360 SF Downstairs Office Space 1,256 SF Upstairs Office Space 4,384 SF Warehouse Space

#### **NOTES**

Free standing metal office building with brick façade. Approximately 1,360 sf of office space downstairs, 1,256 sf of office space upstairs, and 4,384 sf of warehouse space. Property has one roll up door. Lease of building includes adjacent lot. Tenant is responsible for maintenance of the grounds/landscaping and utilities. **Estimated taxes and insurance are \$0.90/psf.** 