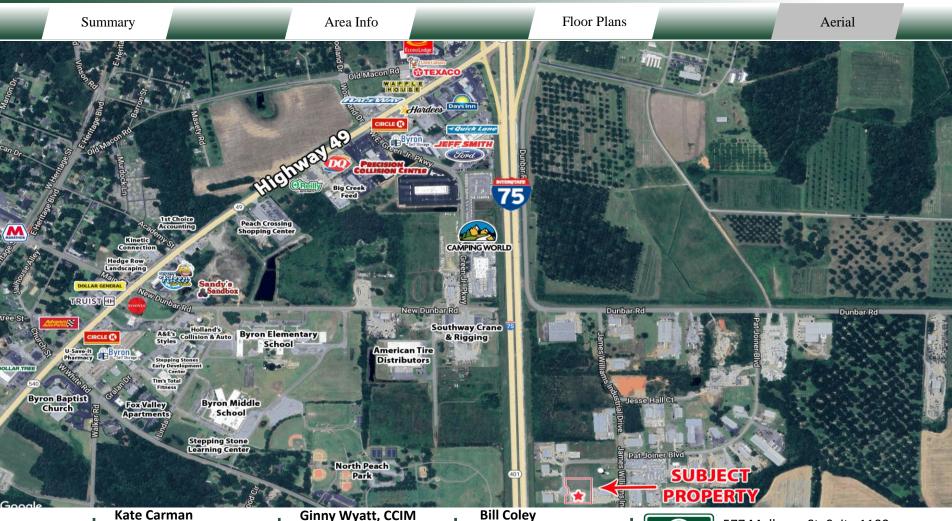

#### **LOCATION**

Located in the North Peach Industrial Park, great visibility and easy access to Interstate 75. Surrounding neighbors include Parts Plus, LL Flooring, Premier Platforms, BCI Insulation, Poly Vinyl Creations, Barnes Paper Co, Reames Concrete, and many other businesses, retailers, and restaurants.