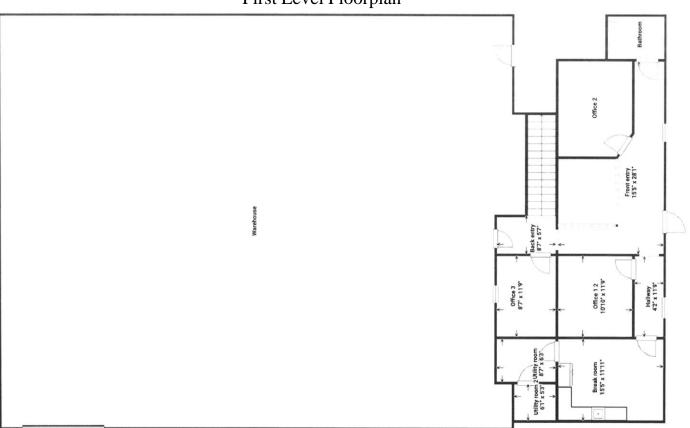

### First Level Floorplan

CONTACT

Kate Carman 478-919-3878 Cell 478-971-8000 Office kcarman@fickling.com **Ginny Wyatt, CCIM** 

Associate Broker 478-397-2233 Cell 478-971-8000 Office gwyatt@fickling.com

#### **BUILDING**

**Property Address:** 165 Tower Centre Drive

Byron, GA 31008

County: Peach

Year Built: 2007

Total Size: 7256 SF

1,360 SF Downstairs Office Space 1,256 SF Upstairs Office Space 4,384 SF Warehouse Space

#### **NOTES**

Free standing metal office building with brick façade. Approximately 1,360 sf of office space downstairs, 1,256 sf of office space upstairs, and 4,384 sf of warehouse space. Property has one roll up door. Lease of building includes adjacent lot. Tenant is responsible for maintenance of the grounds/landscaping and utilities. **Estimated taxes and insurance are \$0.90/psf.** 