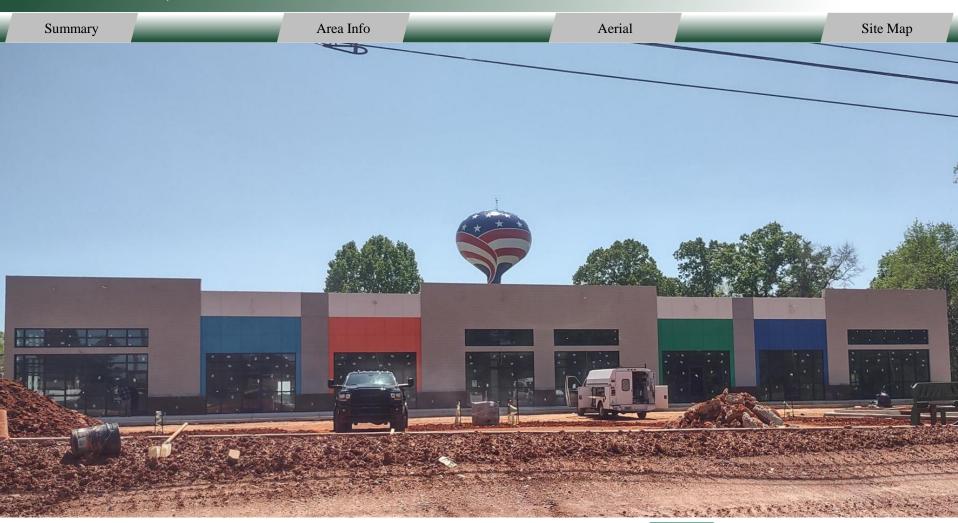

# Endcap Lease Price: \$34.00/SF NNN | In-Line Lease Price: \$32.00/SF NNN

CONTACT

**BUILDING** 

Kate Carman 478-919-3878 Cell 478-971-8000 Office kcarman@fickling.com

Summary Area Info Aerial Site Map

Now Pre-Leasing! The two available endcap suites are approximately 1,900 SF each with grease traps installed. One end cap has drive-thru capability (see below). The three available in-line suites are approximately 1,400 SF each. The maximum contiguous space is 4,700 SF. New curb cut from Highway 96 for right in, right out access.

This property is located on Highway 96, on the eastbound traffic side. Nearby businesses and locations of note include Publix, Kroger, Rigby's Entertainment Complex, Lowe's, Houston County High School, David A. Perdue Primary and Elementary Schools, and many restaurants.