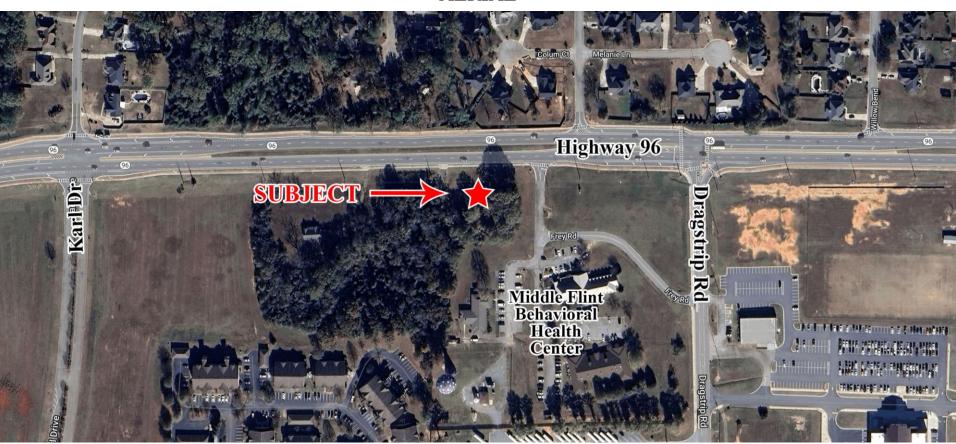

This property is located on Highway 96, on the eastbound traffic side. Nearby businesses and locations of note include Publix, Kroger, Rigby's Entertainment Complex, Lowe's, Houston County High School, David A. Perdue Primary and Elementary Schools, and many restaurants.

#### **AERIAL**

CONTACT

Kate Carman 478-919-3878 Cell 478-971-8000 Office kcarman@fickling.com

Summary Area Info Aerial Site Map