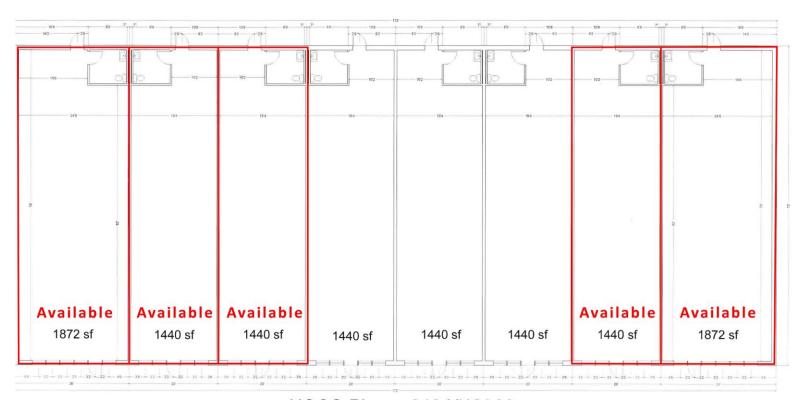

#### PROPERTY INFORMATION

| Property | 946 Highway 96          |
|----------|-------------------------|
| Address: | Warner Robins, GA 31088 |

**County:** Houston

**Total Size:** 12,200 SF

**Available:** Two (2) Endcap Suites - 1,900 SF

Three (3) In-line Suites - 1,400 SF

**Utilities:** All Available

Year Built: 2024

**Traffic Count:** 11,991 VPD - Hwy 96 (Eastbound)

**Parking:** 4.83/1000

# Endcap Lease Price: \$34.00/SF NNN | In-Line Lease Price: \$32.00/SF NNN

CONTACT

**BUILDING** 

Kate Carman 478-919-3878 Cell 478-971-8000 Office kcarman@fickling.com

Summary Area Info Aerial Site Map

Now Pre-Leasing! The two available endcap suites are approximately 1,900 SF each with grease traps installed. One end cap has drive-thru capability (see below). The three available in-line suites are approximately 1,400 SF each. The maximum contiguous space is 4,700 SF. New curb cut from Highway 96 for right in, right out access.

#### SITE MAP

HOCO Plaza 946 HWY 96

Building Area 12384 sq ft

CONTACT

Kate Carman 478-919-3878 Cell 478-971-8000 Office kcarman@fickling.com