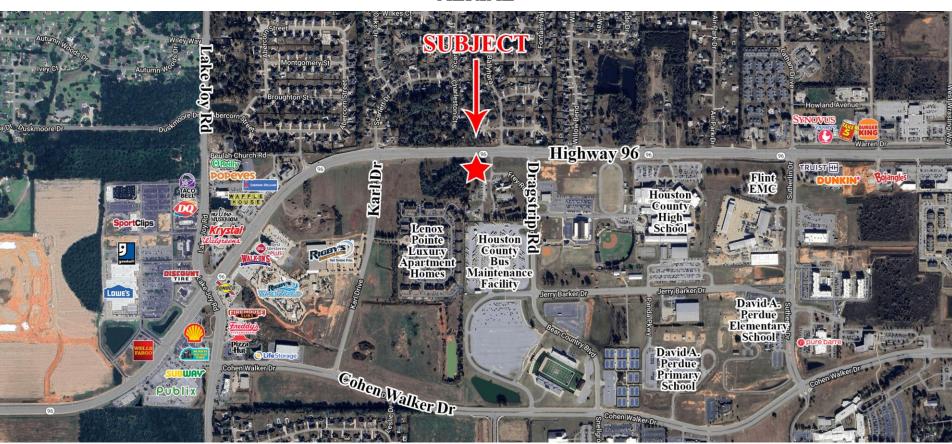

This property is located on Highway 96, on the eastbound traffic side. Nearby businesses and locations of note include Publix, Kroger, Rigby's Entertainment Complex, Lowe's, Houston County High School, David A. Perdue Primary and Elementary Schools, and many restaurants.

#### **AERIAL**

CONTACT

Kate Carman 478-919-3878 Cell

478-971-8000 Office kcarman@fickling.com

Summary Area Info Aerial Site Map