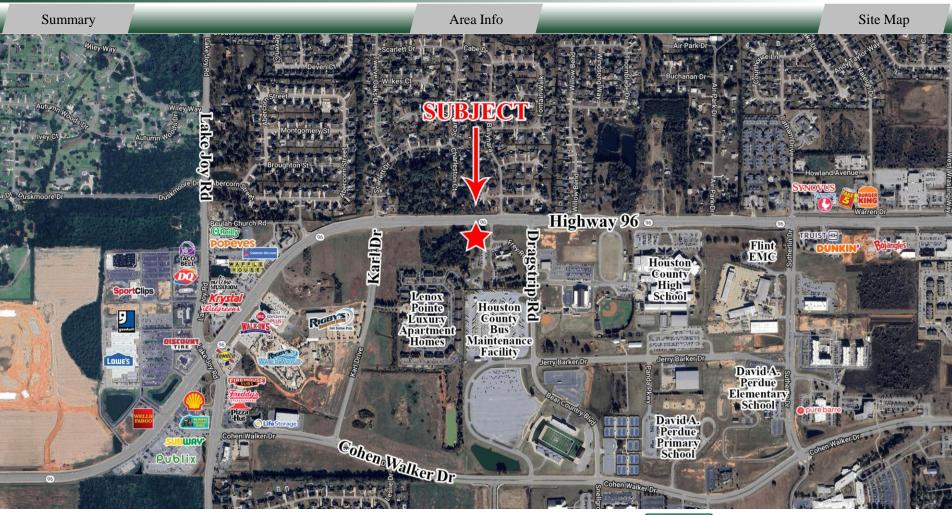

This property is located on Highway 96, on the eastbound traffic side. Nearby businesses and locations of note include Publix, Kroger, Rigby's Entertainment Complex, Lowe's, Houston County High School, David A. Perdue Primary and Elementary Schools, and many restaurants.