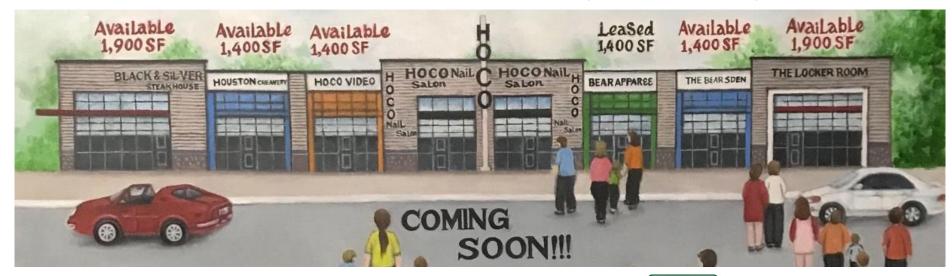

### PROPERTY INFORMATION

|--|

**Property Address:** 946 Highway 96

Warner Robins, GA 31088

**County:** Houston

**Total Size:** 12,200 SF

**Available:** Two (2) Endcap Suites - 1,900 SF

Three (3) In-line Suites - 1,400 SF

# Endcap Lease Price: \$34.00/SF NNN | In-Line Lease Price: \$32.00/SF NNN

CONTACT

Kate Carman 478-919-3878 Cell 478-971-8000 Office kcarman@fickling.com

Summary Area Info Site Map

Now Pre-Leasing! The two available endcap suites are 1,900 SF each and have drive-thru capability and grease traps installed. The three available inline suites are 1,400 SF each. The maximum contiguous space is 4,700 SF.