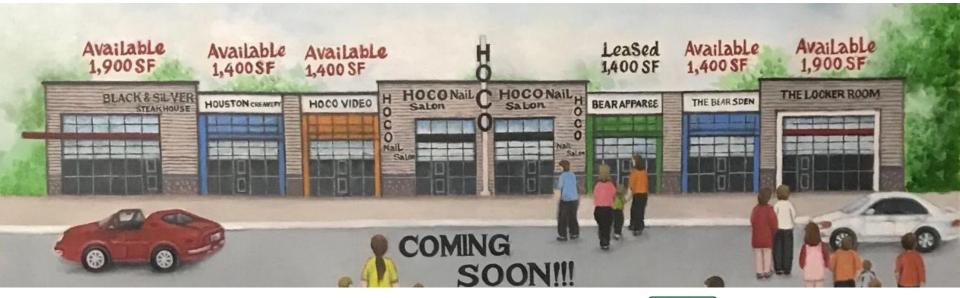

# Endcap Lease Price: \$34.00/SF NNN | In-Line Lease Price: \$32.00/SF NNN

CONTACT

**BUILDING** 

Kate Carman 478-919-3878 Cell 478-971-8000 Office kcarman@fickling.com

Summary Area Info Aerial Site Map

Now Pre-Leasing! The two available endcap suites are approximately 1,900 SF each with grease traps installed. One end cap has drive-thru capability. The three available in-line suites are approximately 1,400 SF each. The maximum contiguous space is 4,700 SF. New curb cut from Highway 96 for right in, right out access.