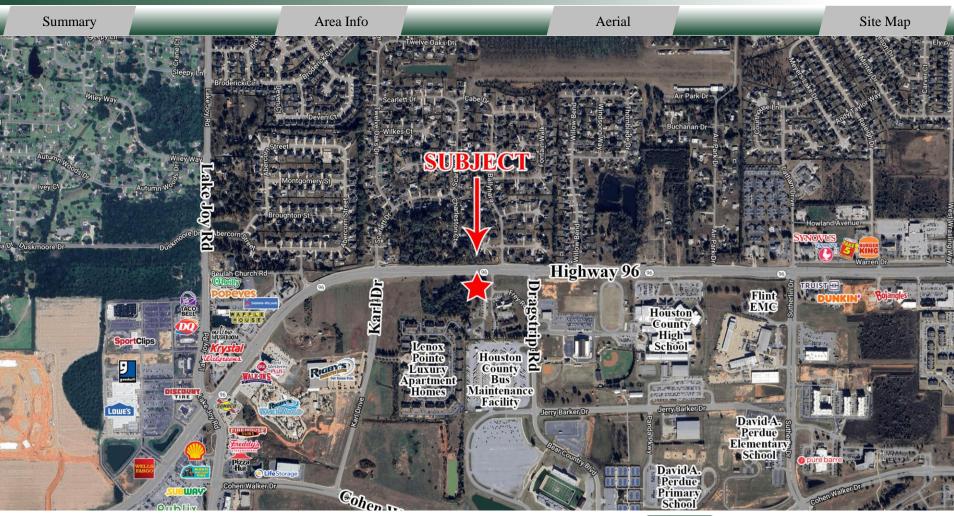

This property is located on Highway 96, on the eastbound traffic side. Nearby businesses and locations of note include Publix, Kroger, Rigby's Entertainment Complex, Lowe's, Houston County High School, David A. Perdue Primary and Elementary Schools, and many restaurants.

#### **AERIAL**

CONTACT

Kate Carman 478-919-3878 Cell 478-971-8000 Office kcarman@fickling.com

Summary Area Info Aerial Site Map