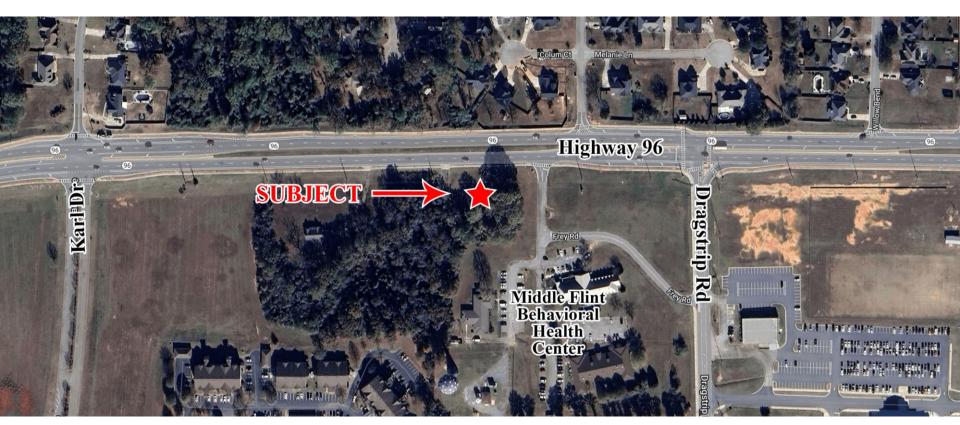

This property is located on Highway 96, on the eastbound traffic side. Nearby businesses and locations of note include Publix, Kroger, Rigby's Entertainment Complex, Lowe's, Houston County High School, David A. Perdue Primary and Elementary Schools, and many restaurants.

#### **AERIAL**

CONTACT

Kate Carman 478-919-3878 Cell 478-971-8000 Office kcarman@fickling.com

Summary Area Info Aerial Site Map