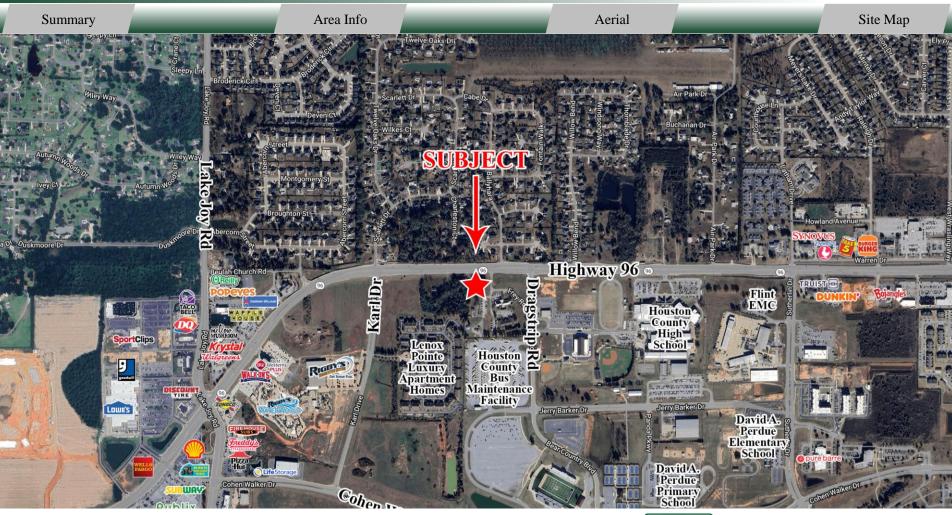

This property is located on Highway 96, on the eastbound traffic side. Nearby businesses and locations of note include Publix, Kroger, Rigby's Entertainment Complex, Lowe's, Houston County High School, David A. Perdue Primary and Elementary Schools, and many restaurants.

#### **AERIAL**

CONTACT

Kate Carman 478-919-3878 Cell 478-971-8000 Office kcarman@fickling.com

Summary Area Info Aerial Site Map