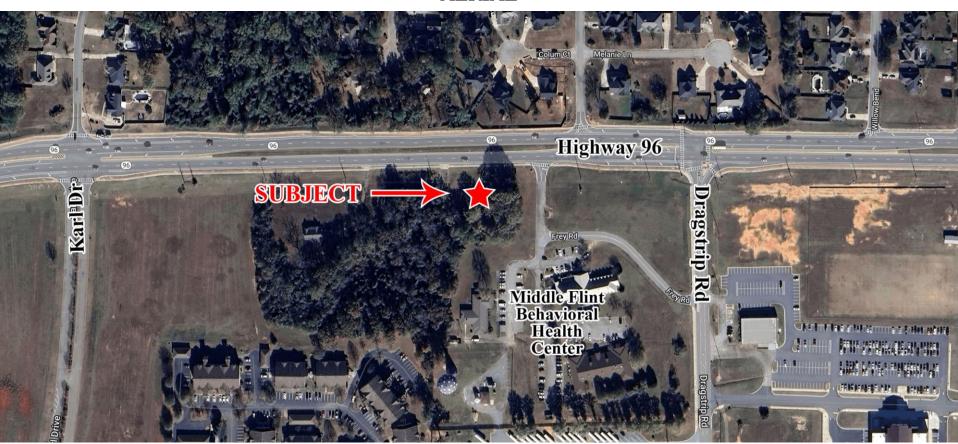

This property is located on Highway 96, on the eastbound traffic side. Nearby businesses and locations of note include Publix, Kroger, Rigby's Entertainment Complex, Lowe's, Houston County High School, David A. Perdue Primary and Elementary Schools, and many restaurants.

#### **AERIAL**

CONTACT

Kate Carman 478-919-3878 Cell 478-971-8000 Office kcarman@fickling.com

Summary Area Info Aerial Site Map