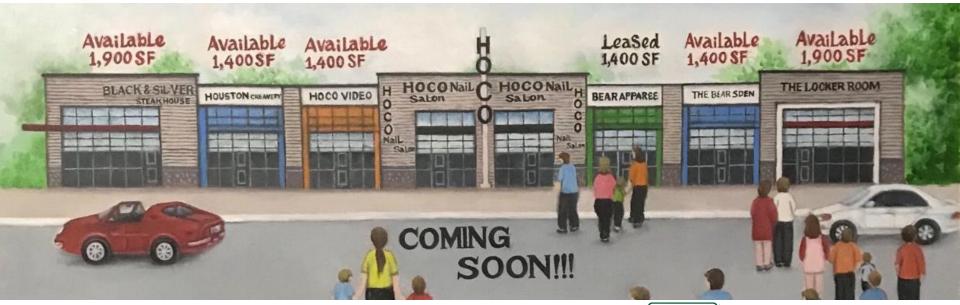

### PROPERTY INFORMATION

| Property | 946 Highway 96 |
|----------|----------------|

Address: Warner Robins, GA 31088

County: Houston

**Total Size:** 12,200 SF

**Available:** Two (2) Endcap Suites - 1,900 SF

Three (3) In-line Suites - 1,400 SF

**Utilities:** All Available

Year Built: 2024

**Traffic Count:** 11,991 VPD - Hwy 96 (Eastbound)

**Parking:** 4.83/1000

# Endcap Lease Price: \$34.00/SF NNN | In-Line Lease Price: \$32.00/SF NNN

CONTACT

**BUILDING** 

Kate Carman 478-919-3878 Cell 478-971-8000 Office kcarman@fickling.com

Summary Area Info Aerial Site Map

Now Pre-Leasing! The two available endcap suites are approximately 1,900 SF each with grease traps installed. One end cap has drive-thru capability. The three available in-line suites are approximately 1,400 SF each. The maximum contiguous space is 4,700 SF. New curb cut from Highway 96 for right in, right out access.