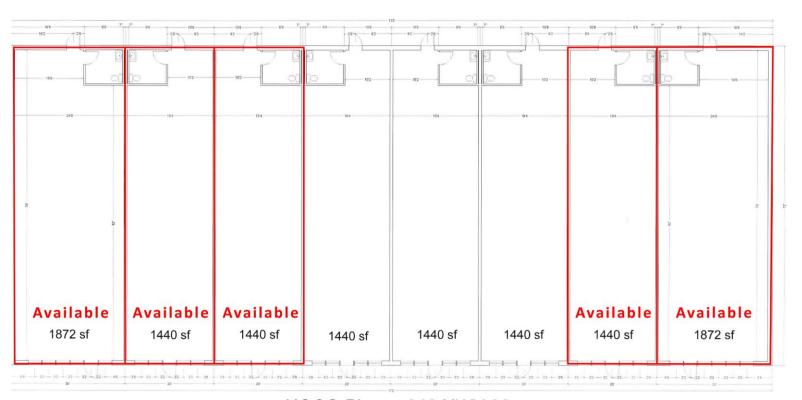

### PROPERTY INFORMATION

| Property | 946 Highway 96 |
|----------|----------------|

Address: Warner Robins, GA 31088

County: Houston

**Total Size:** 12,200 SF

**Available:** Two (2) Endcap Suites - 1,900 SF

Three (3) In-line Suites - 1,400 SF

**Utilities:** All Available

Year Built: 2024

**Traffic Count:** 11,991 VPD - Hwy 96 (Eastbound)

**Parking:** 4.83/1000

# Endcap Lease Price: \$34.00/SF NNN | In-Line Lease Price: \$32.00/SF NNN

CONTACT

**BUILDING** 

Kate Carman 478-919-3878 Cell 478-971-8000 Office kcarman@fickling.com

Summary Area Info Aerial Site Map

Now Pre-Leasing! The two available endcap suites are approximately 1,900 SF each with grease traps installed. One end cap has drive-thru capability. The three available in-line suites are approximately 1,400 SF each. The maximum contiguous space is 4,700 SF. New curb cut from Highway 96 for right in, right out access.

#### SITE MAP

HOCO Plaza 946 HWY 96

Building Area 12384 sq ft

CONTACT

Kate Carman 478-919-3878 Cell 478-971-8000 Office kcarman@fickling.com