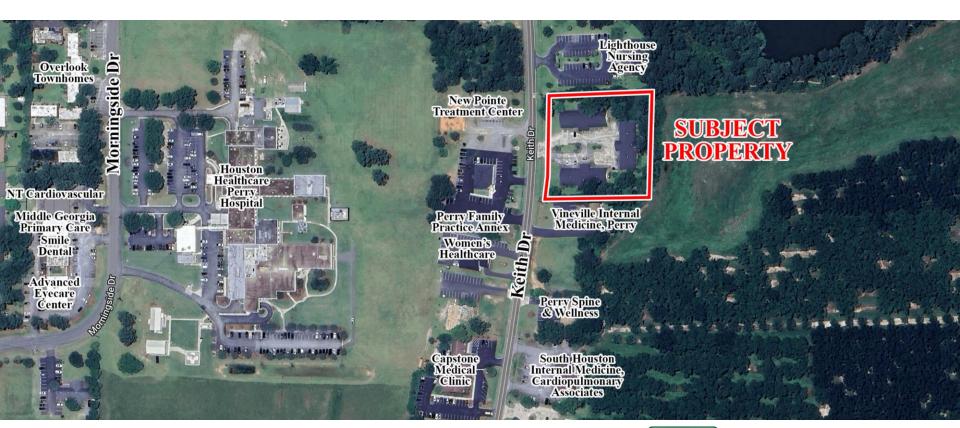

Situated in the heart of Perry's medical district, this property is located just one street over from Houston Healthcare Perry Hospital. On Keith Drive, the site is neighbored by a wide variety of medical providers, including DaVita Dialysis, Capstone Medical Clinic, Women's Healthcare, Lighthouse Nursing Agency, and Vineville Internal Medicine Perry. Easy access to I-75, just 3 miles from Exit 136, and 4 miles from Exit 138.

### SITE MAP

CONTACT

Wendy H Pierce, RPA 478-746-9421 Office 478-335-1254 Cell wpierce@fickling.com