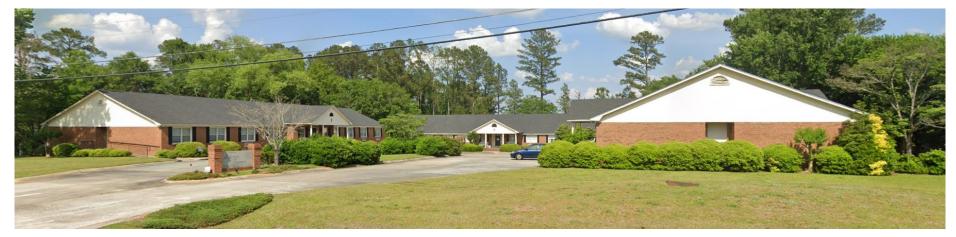

## BUILDING

**Property Address:** 1026 Keith Drive

Perry, GA 31069

County: Houston

**Total Size:** 3 buildings - 18,860 SF

**Frontage:** 300' on Keith Drive

**Utilities:** All available

Parking: Paved, ample

**SALE PRICE: \$2,235,000** 

(\$118.50/SF)

CONTACT

Wendy H Pierce, RPA 478-746-9421 Office 478-335-1254 Cell wpierce@fickling.com

Summary Area Info Photos Aerial Site Map

Autumn Terrace currently operates as a 3 building, 45 bed assisted living facility. Owner would be willing to sell the business if purchaser was interested in continuing its current use. This property is also ideal for repurposing for use as traditional or medical offices.

Situated in the heart of Perry's medical district, this property is located just one street over from Houston Healthcare Perry Hospital. On Keith Drive, the site is neighbored by a wide variety of medical providers, including DaVita Dialysis, Capstone Medical Clinic, Women's Healthcare, Lighthouse Nursing Agency, and Vineville Internal Medicine Perry. Easy access to I-75, just 3 miles from Exit 136, and 4 miles from Exit 138.