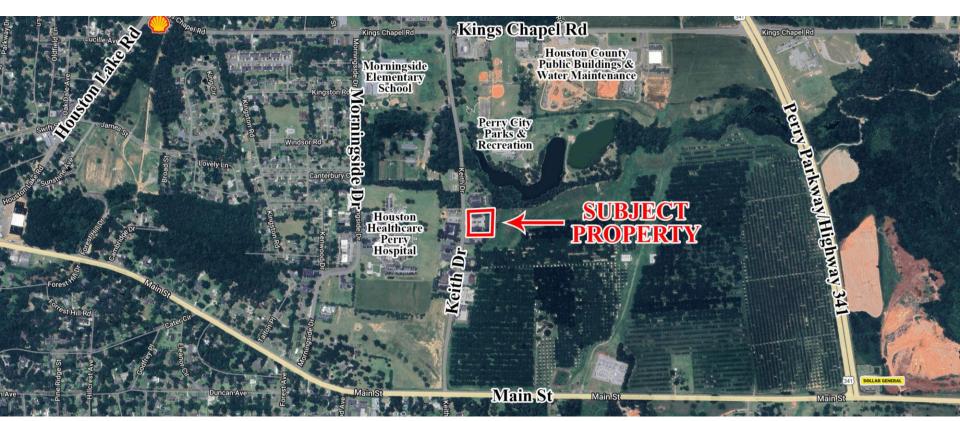

Situated in the heart of Perry's medical district, this property is located just one street over from Houston Healthcare Perry Hospital. On Keith Drive, the site is neighbored by a wide variety of medical providers, including DaVita Dialysis, Capstone Medical Clinic, Women's Healthcare, Lighthouse Nursing Agency, and Vineville Internal Medicine Perry. Easy access to I-75, just 3 miles from Exit 136, and 4 miles from Exit 138.

## **AERIAL**

CONTACT

Wendy H Pierce, RPA 478-746-9421 Office 478-335-1254 Cell wpierce@fickling.com

Summary Area Info Photos Aerial Site Map