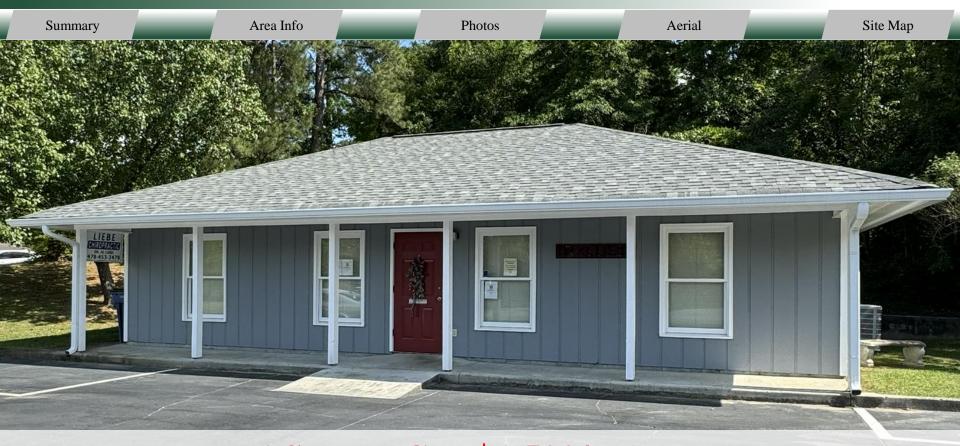

#### **BUILDING**

**Property Address:** 1776 North Jefferson Street

Milledgeville, GA 31061

**County:** Baldwin

Year Built: 1991

**Total Size:** 1,200 SF

Available: 1,200 SF

**Utilities:** All Available

**Parking:** Front of Building ( $20\pm$  Spaces)

**Traffic Count:** North Jefferson Street – 12,300

#### SITE

**Site Size:** 1.3179 Acres

**Parcel ID:** M91 004

**Zoning:** Community Commercial

#### **LOCATION**

Located on North Jefferson Street, with easy access to North Columbia Street (Highway 441). Surrounding neighbors include Circle K, Keller Williams Realty, Other Guys Body Shop, Williams Funeral Home, and other professional/medical offices and retail shops.