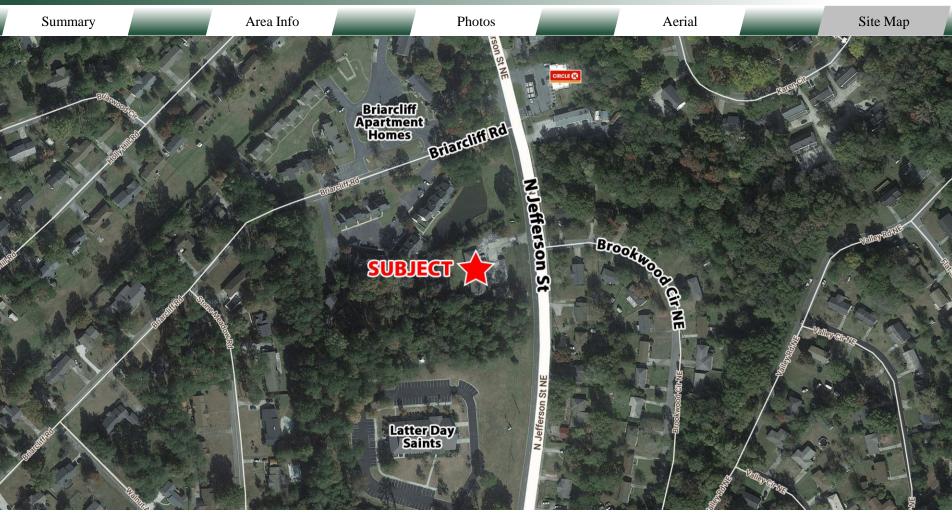

#### **LOCATION**

Located on North Jefferson Street, with easy access to North Columbia Street (Highway 441). Surrounding neighbors include Circle K, Keller Williams Realty, Other Guys Body Shop, Williams Funeral Home, and other professional/medical offices and retail shops.