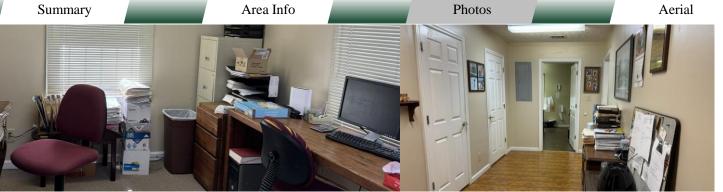

#### **NOTES**

Office suite's floorplan includes lobby, reception, lab/breakroom, restroom, and 3 other offices or treatment/exam rooms. Other tenants in the complex include Sinclair Oconee Agency, DUI School, and Beltone Hearing Aids. Ideal location for tax services, insurance company, or any other professional office use. Tenant pays utilities and reimburses landlord for water and trash (\$30/per month). Landlord pays taxes and insurance.