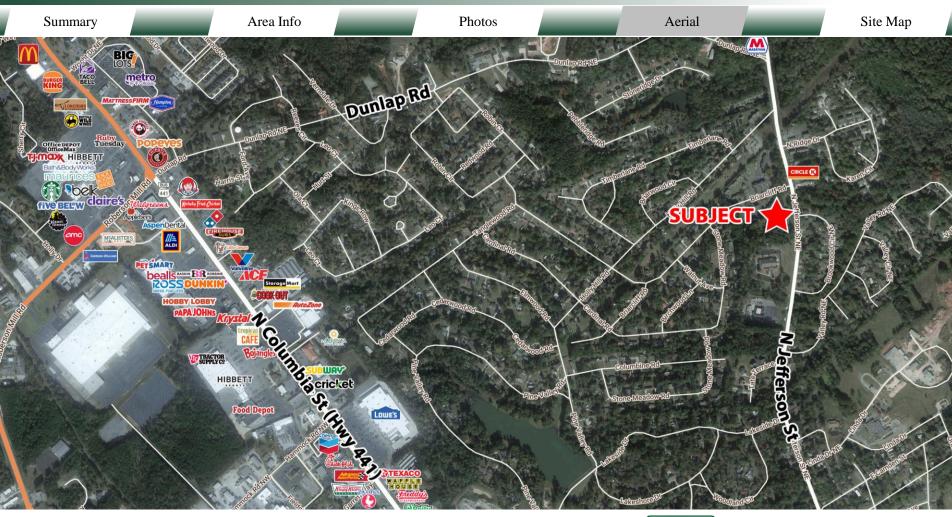

#### **LOCATION**

Located on North Jefferson Street, with easy access to North Columbia Street (Highway 441). Surrounding neighbors include Circle K, Keller Williams Realty, Other Guys Body Shop, Williams Funeral Home, and other professional/medical offices and retail shops.