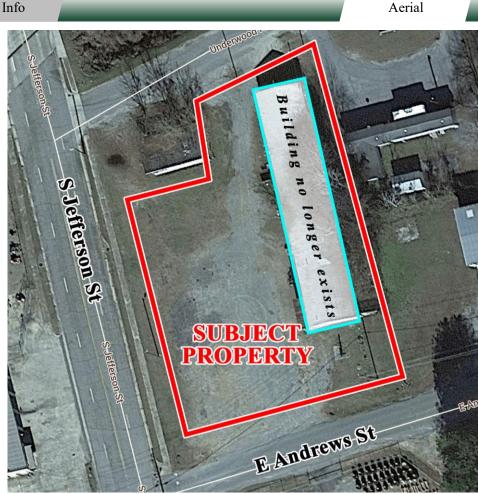

#### **PROPERTY INFORMATION**

| 850 South Jefferson Street<br>Milledgeville, GA 31061                  |
|------------------------------------------------------------------------|
| Baldwin                                                                |
| All Available                                                          |
| $\pm 165$ ' - South Elbert Street<br>$\pm 155$ ' - East Andrews Street |
| 10,300 VPD - South Wayne Street                                        |
|                                                                        |

| SITE       |            |
|------------|------------|
| Site Size: | 0.70 Acres |
| Parcel ID: | M63 009    |
| Zoning:    | Commercial |

#### NOTES

Property is a cleared corner lot with level topography and great visibility. Building visible in aerial on site is no longer present. Ideal for many uses including but not limited to multifamily, office, or industrial.