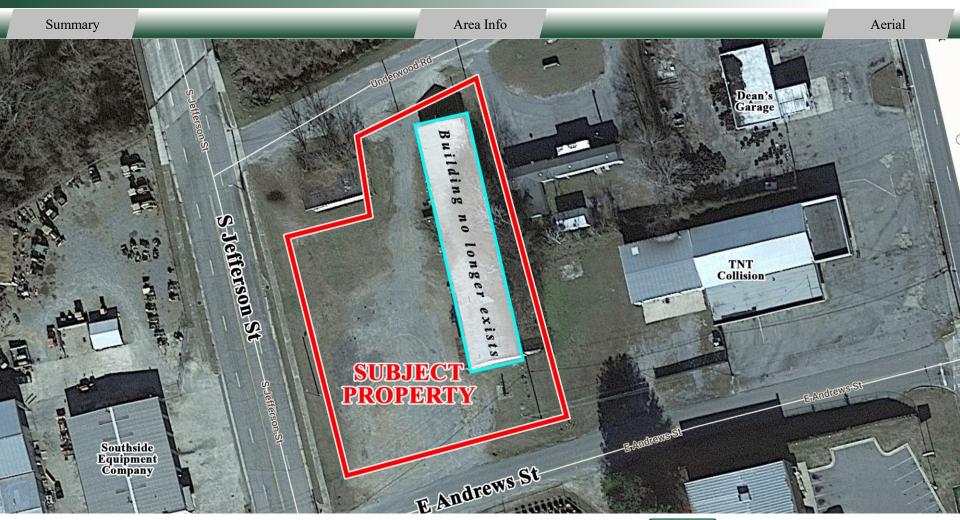

#### **PROPERTY INFORMATION**

| 850 South Jefferson Street<br>Milledgeville, GA 31061                  |
|------------------------------------------------------------------------|
| Baldwin                                                                |
| All Available                                                          |
| $\pm 165$ ' - South Elbert Street<br>$\pm 155$ ' - East Andrews Street |
| 10,300 VPD - South Wayne Street                                        |
|                                                                        |

| SITE       |            |
|------------|------------|
| Site Size: | 0.70 Acres |
| Parcel ID: | M63 009    |
| Zoning:    | Commercial |

#### NOTES

Property is a cleared corner lot with level topography and great visibility. Building visible in aerial on site is no longer present. Ideal for many uses including but not limited to multifamily, office, or industrial.