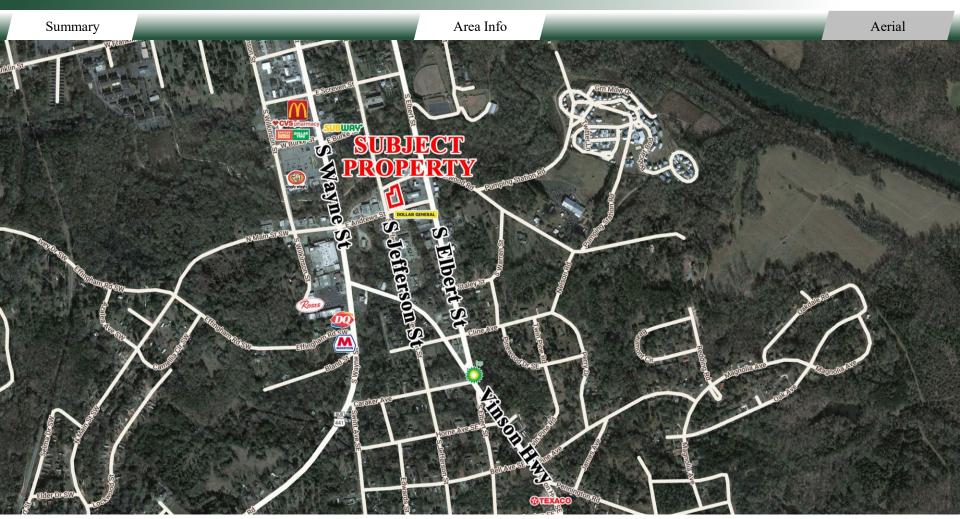

#### LOCATION

Located just minutes from all the retail and restaurant locations in Downtown Milledgeville. Surrounding businesses include Southside Equipment, Rose's, Piggly Wiggly, McDonalds, and Dairy Queen.