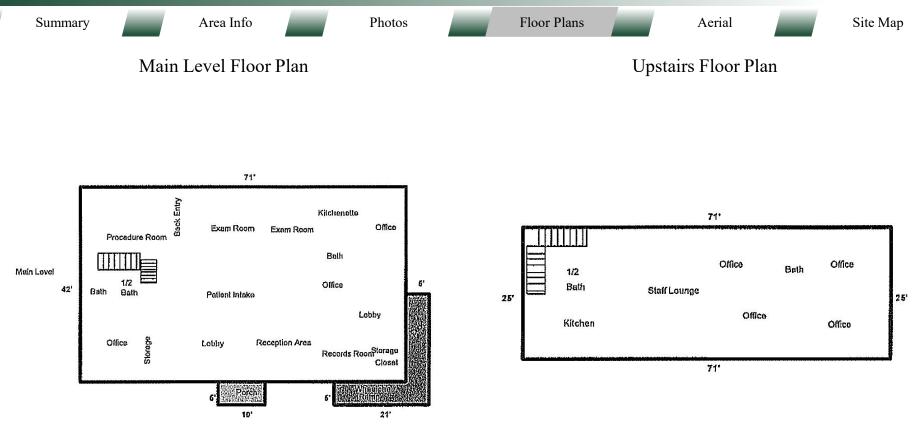

577 Mulberry St, Suite 1100 Macon, GA 31201 478.746.9421 Office https://commercial.fickling.com

This 4,523 SF building, situated on 0.69 Acres has a floor plan ideal for medical or general office use. Interior layout includes reception area, lobby, private offices, and break room. Five (5) restrooms located in the building, three (3) are on the main level, two (2) are on the upstairs level. Property includes the large parking area on the left side of the building. See included survey (Lots 1, 11, 12).