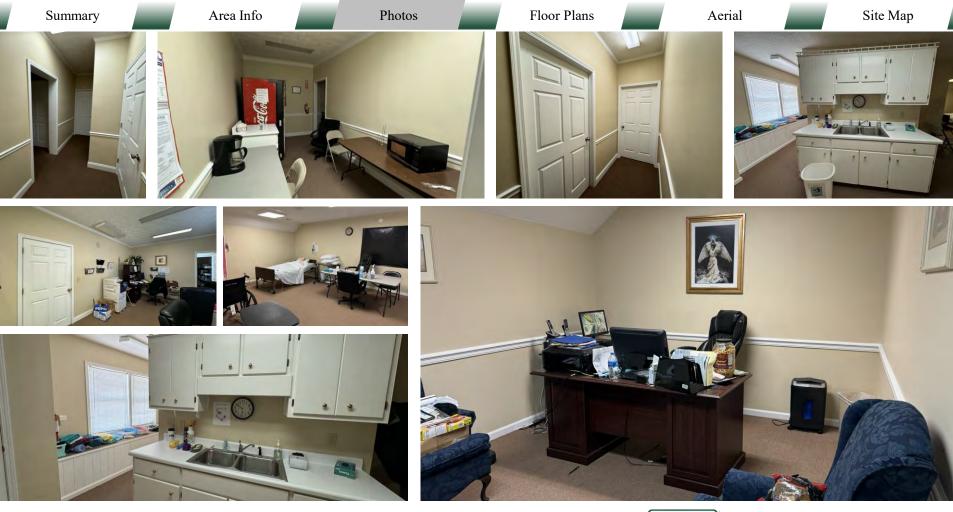

577 Mulberry St, Suite 1100 Macon, GA 31201 478.746.9421 Office https://commercial.fickling.com

This 4,523 SF building, situated on 0.69 Acres has a floor plan ideal for medical or general office use. Interior layout includes reception area, lobby, private offices, and break room. Five (5) restrooms located in the building, three (3) are on the main level, two (2) are on the upstairs level. Property includes the large parking area on the left side of the building. See included survey (Lots 1, 11, 12).