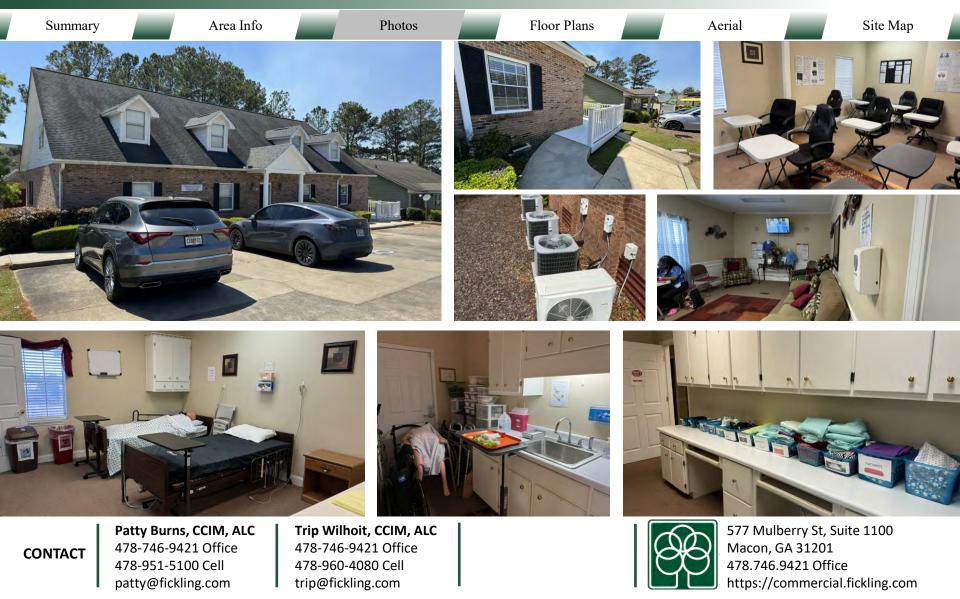

577 Mulberry St, Suite 1100 Macon, GA 31201 478.746.9421 Office https://commercial.fickling.com

This 4,523 SF building, situated on 0.69 Acres has a floor plan ideal for medical or general office use. Interior layout includes reception area, lobby, private offices, and break room. Five (5) restrooms located in the building, three (3) are on the main level, two (2) are on the upstairs level. Property includes the large parking area on the left side of the building. See included survey (Lots 1, 11, 12).