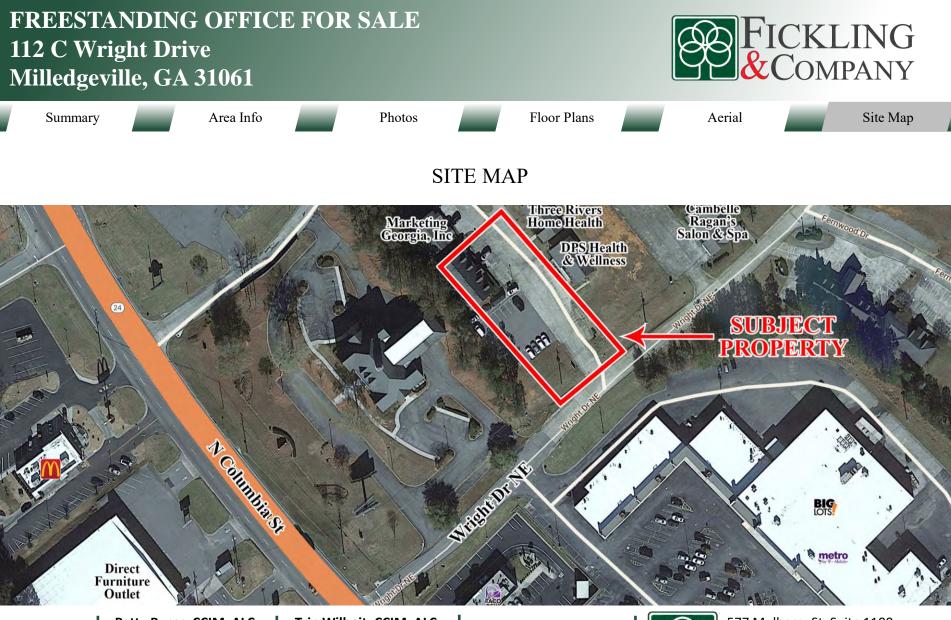

Office is conveniently located to the Milledgeville Mall, Walmart, Big Lots, Direct Furniture Outlet, Three Rivers Home Health, DPS Health & Wellness, Marketing Georgia Inc, McDonald's, Burger King, Taco Bell, and many other restaurants, banks, and medical & office properties.