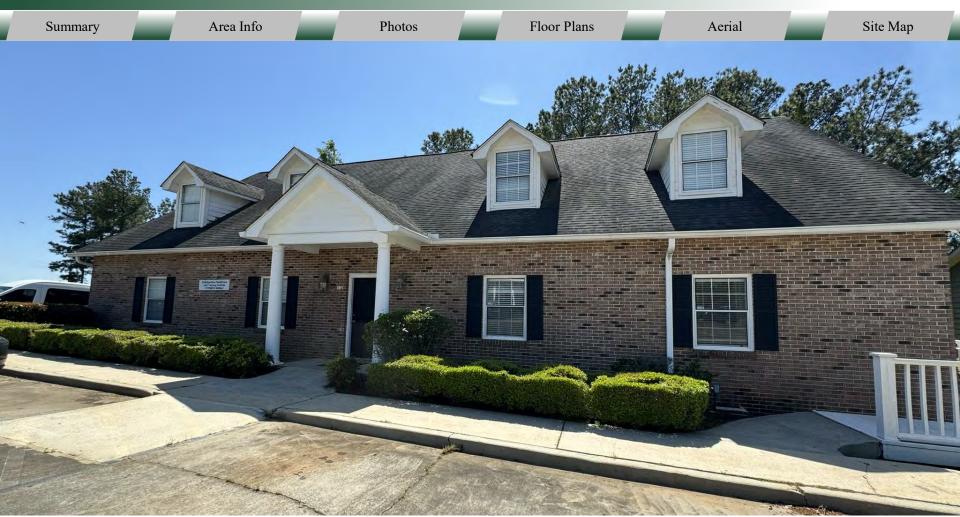

577 Mulberry St, Suite 1100 Macon, GA 31201 478.746.9421 Office https://commercial.fickling.com

This 4,523 SF building, situated on 0.69 Acres has a floor plan ideal for medical or general office use. Interior layout includes reception area, lobby, private offices, and break room. Five (5) restrooms located in the building, three (3) are on the main level, two (2) are on the upstairs level. Property includes the large parking area on the left side of the building. See included survey (Lots 1, 11, 12).