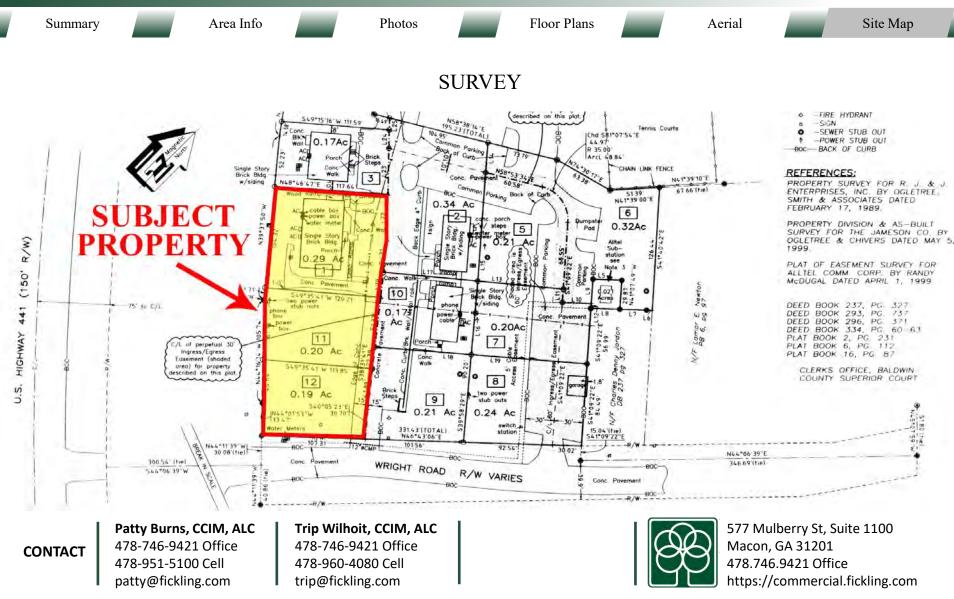

577 Mulberry St, Suite 1100 Macon, GA 31201 478.746.9421 Office https://commercial.fickling.com

This 4,523 SF building, situated on 0.69 Acres has a floor plan ideal for medical or general office use. Interior layout includes reception area, lobby, private offices, and break room. Five (5) restrooms located in the building, three (3) are on the main level, two (2) are on the upstairs level. Property includes the large parking area on the left side of the building. See included survey (Lots 1, 11, 12).