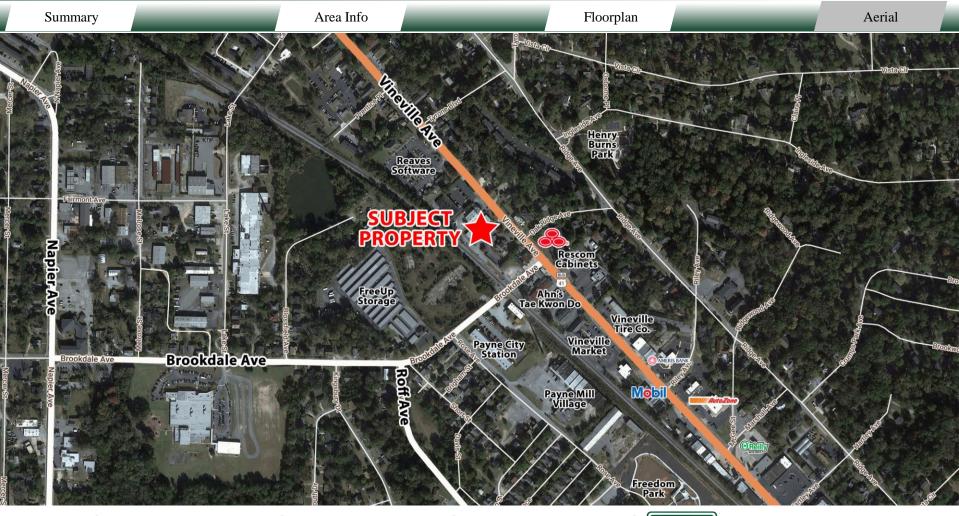

#### **FOR SALE OR LEASE – Office/Retail** FICKLING Company **3324** Vineville Avenue **Macon, GA 31204** Area Info Summary Floorplan Aerial **PROPERTY INFORMATION** Sherry L. NOTES Pain Institute Johnson Law of Georgia Great signage and visibility on Vineville Avenue. Landlord pays water and tenants are responsible for electricity, janitorial, and Blitz garbage disposal. Viewed by appointment only Exterminators Suite A is 1,572 SF and the floorplan consist of reception area, 6 offices, two restrooms, storage closet, work area, and **WAGING** kitchen. Chiropractic Suite C is 3,160 SF and was formerly Fairway Mortgage. The Gem Center floorplan consist of reception area, 9 offices, 2 restrooms, 1 Cleaners work room, 1 conference room, storage, and kitchen. Furniture can be purchased. LOCATION Conveniently located on Vineville Avenue minutes away from Insurors Interstate 75 and Downtown Macon. Surrounding neighbors include State Farm, Middle Georgia Association of Realtors, Gem Cleaners, Dawson's Kitchen, and many more retailers, restaurants, SUBJECT professional, and medical offices. PROPERTY Patty Burns, CCIM, ALC Trip Wilhoit, CCIM, ALC 577 Mulberry St, Suite 1100 Macon, GA 31201 478-746-9421 Office 478-746-9421 Office CONTACT 478.746.9421 Office 478-951-5100 Cell 478-960-4080 Cell