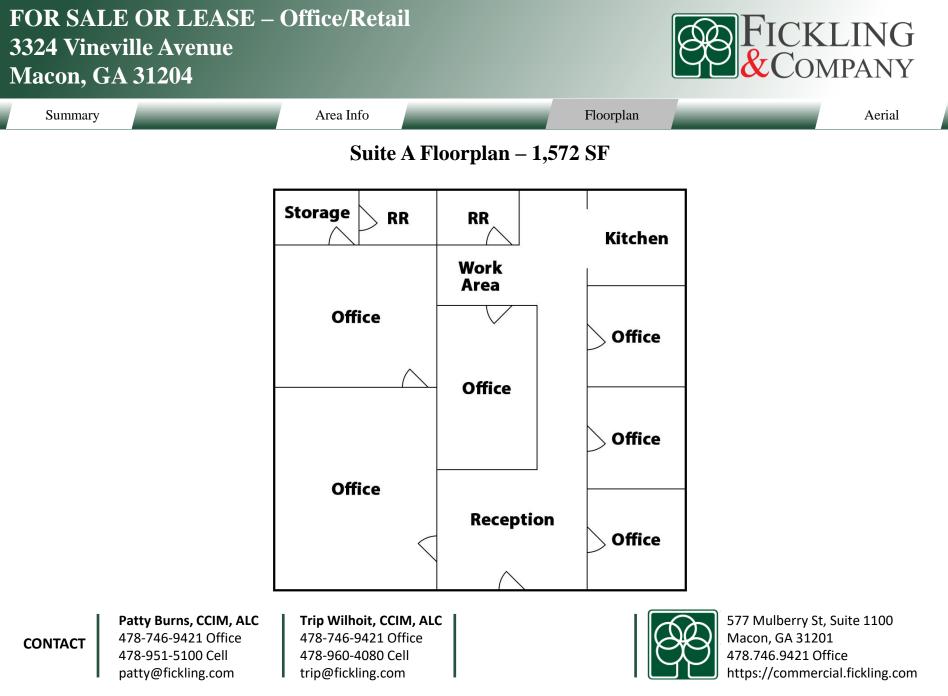

#### **FOR SALE OR LEASE – Office/Retail** FICKLING Company **3324** Vineville Avenue **Macon, GA 31204** Area Info Summary Floorplan Aerial **PROPERTY INFORMATION** Sherry L. NOTES Pain Institute Johnson Law of Georgia Great signage and visibility on Vineville Avenue. Landlord pays water and tenants are responsible for electricity, janitorial, and Blitz garbage disposal. Viewed by appointment only Exterminators Suite A is 1,572 SF and the floorplan consist of reception area, 6 offices, two restrooms, storage closet, work area, and **WAGING** kitchen. Chiropractic Suite C is 3,160 SF and was formerly Fairway Mortgage. The Gem Center floorplan consist of reception area, 9 offices, 2 restrooms, 1 Cleaners work room, 1 conference room, storage, and kitchen. Furniture can be purchased. LOCATION Conveniently located on Vineville Avenue minutes away from Insurors Interstate 75 and Downtown Macon. Surrounding neighbors include State Farm, Middle Georgia Association of Realtors, Gem Cleaners, Dawson's Kitchen, and many more retailers, restaurants, SUBJECT professional, and medical offices. PROPERTY Patty Burns, CCIM, ALC Trip Wilhoit, CCIM, ALC 577 Mulberry St, Suite 1100 Macon, GA 31201 478-746-9421 Office 478-746-9421 Office CONTACT 478.746.9421 Office 478-951-5100 Cell 478-960-4080 Cell