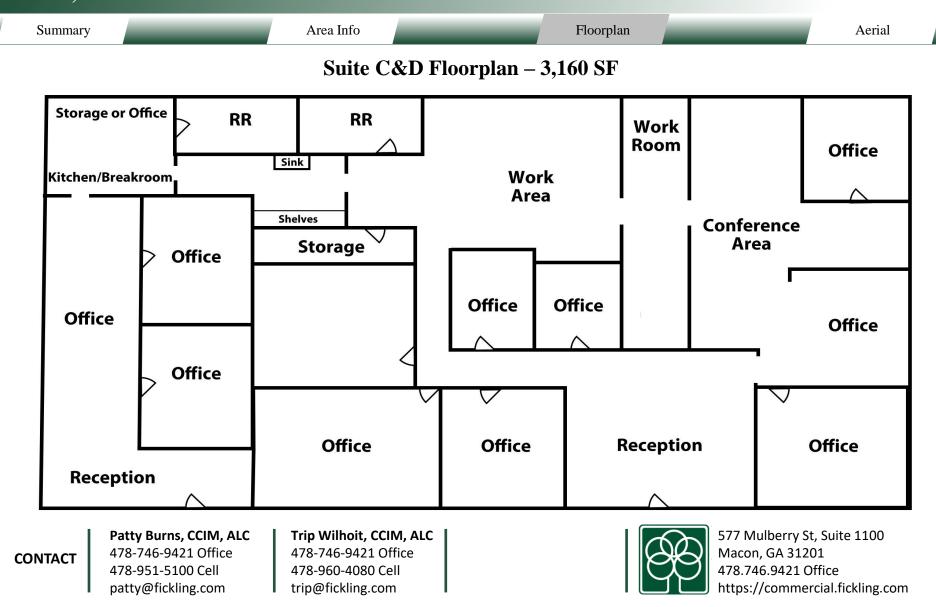

#### **FOR SALE OR LEASE – Office/Retail** FICKLING Company **3324** Vineville Avenue **Macon, GA 31204** Area Info Summary Floorplan Aerial **PROPERTY INFORMATION** Sherry L. NOTES Pain Institute Johnson Law of Georgia Great signage and visibility on Vineville Avenue. Landlord pays water and tenants are responsible for electricity, janitorial, and Blitz garbage disposal. Viewed by appointment only Exterminators Suite A is 1,572 SF and the floorplan consist of reception area, 6 offices, two restrooms, storage closet, work area, and **WAGING** kitchen. Chiropractic Suite C is 3,160 SF and was formerly Fairway Mortgage. The Gem Center floorplan consist of reception area, 9 offices, 2 restrooms, 1 Cleaners work room, 1 conference room, storage, and kitchen. Furniture can be purchased. LOCATION Conveniently located on Vineville Avenue minutes away from Insurors Interstate 75 and Downtown Macon. Surrounding neighbors include State Farm, Middle Georgia Association of Realtors, Gem Cleaners, Dawson's Kitchen, and many more retailers, restaurants, SUBJECT professional, and medical offices. PROPERTY Patty Burns, CCIM, ALC Trip Wilhoit, CCIM, ALC 577 Mulberry St, Suite 1100 Macon, GA 31201 478-746-9421 Office 478-746-9421 Office CONTACT 478.746.9421 Office 478-951-5100 Cell 478-960-4080 Cell