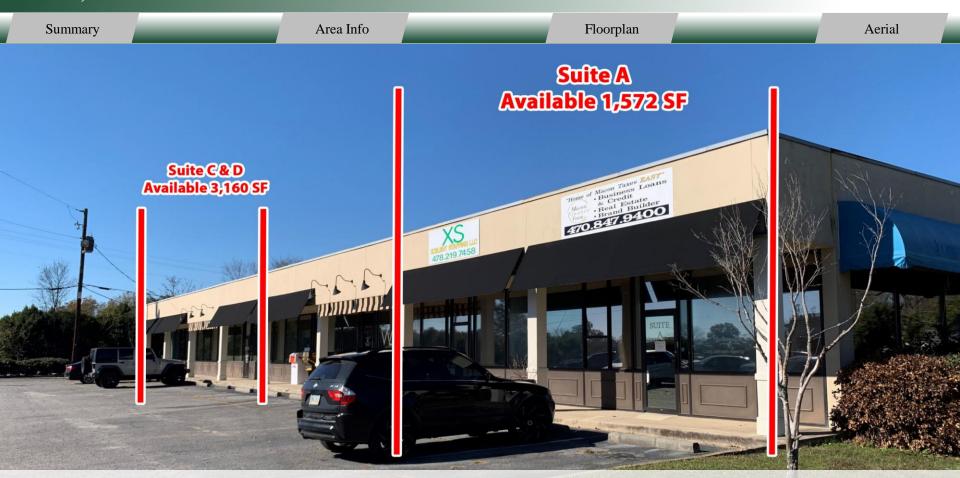

### **PROPERTY INFORMATION**

| BUILDING          |                                           |
|-------------------|-------------------------------------------|
| Property Address: | 3324 Vineville Avenue<br>Macon, GA 31204  |
| County:           | Bibb                                      |
| Year Built:       | 1984                                      |
| Taxes:            | \$3,531.78 (2023 est.)                    |
| Total Size:       | $6,240\pm$                                |
| Available:        | Suite A– 1,572 SF<br>Suite C&D – 3,160 SF |
| Utilities:        | All available                             |
| Parking:          | 24 Shared Parking Spaces                  |
| Traffic Count:    | Vineville Avenue – 13,800 VPD             |

#### **FOR SALE OR LEASE – Office/Retail** FICKLING Company **3324** Vineville Avenue **Macon, GA 31204** Area Info Summary Floorplan Aerial **PROPERTY INFORMATION** Sherry L. NOTES Pain Institute Johnson Law of Georgia Great signage and visibility on Vineville Avenue. Landlord pays water and tenants are responsible for electricity, janitorial, and Blitz garbage disposal. Viewed by appointment only Exterminators Suite A is 1,572 SF and the floorplan consist of reception area, 6 offices, two restrooms, storage closet, work area, and **WAGING** kitchen. Chiropractic Suite C is 3,160 SF and was formerly Fairway Mortgage. The Gem Center floorplan consist of reception area, 9 offices, 2 restrooms, 1 Cleaners work room, 1 conference room, storage, and kitchen. Furniture can be purchased. LOCATION Conveniently located on Vineville Avenue minutes away from Insurors Interstate 75 and Downtown Macon. Surrounding neighbors include State Farm, Middle Georgia Association of Realtors, Gem Cleaners, Dawson's Kitchen, and many more retailers, restaurants, SUBJECT professional, and medical offices. PROPERTY Patty Burns, CCIM, ALC Trip Wilhoit, CCIM, ALC 577 Mulberry St, Suite 1100 Macon, GA 31201 478-746-9421 Office 478-746-9421 Office CONTACT 478.746.9421 Office 478-951-5100 Cell 478-960-4080 Cell