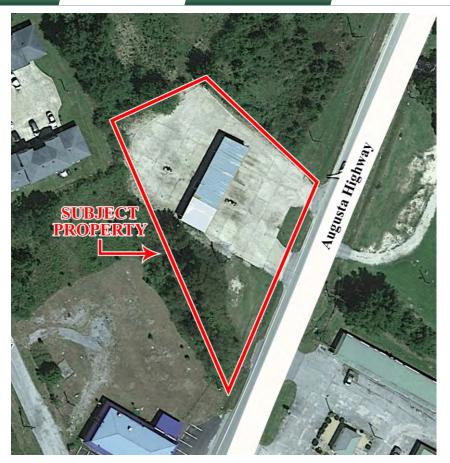

### **AERIAL**

CONTACT

Patty Burns, CCIM, ALC 478-746-9421 Office 478-951-5100 Cell patty@fickling.com Trip Wilhoit, CCIM, ALC 478-746-9421 Office 478-960-4080 Cell trip@fickling.com

### **BUILDING**

**Property Address:** 12765 Augusta Highway

Sparta, GA 31087

County: Hancock

**Total Size:** 2,600 SF

Utilities: All available

**Traffic Count:** 2,700 VPD

#### **SITE**

Site Size: 0.65 Acre

**Parcel ID:** S007 046

**Zoning:** Commercial

CONTACT

Patty Burns, CCIM, ALC 478-746-9421 Office 478-951-5100 Cell patty@fickling.com Trip Wilhoit, CCIM, ALC 478-746-9421 Office 478-960-4080 Cell trip@fickling.com