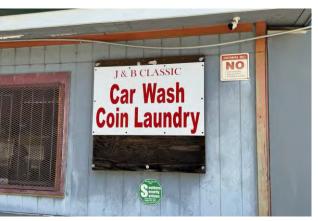

### PHOTOS – 10250 Highway 15

Summary Area Info Photos Aerial

10250 Highway 15 is a two-tenant 2,280 SF building zoned Commercial, consisting of a laundromat and a two-bay car wash. Laundromat area has11 washing machines, 18 stacked dryers, 1 jumbo dryer, change machine, and a vending machine for laundry soap, bleach, and softeners.