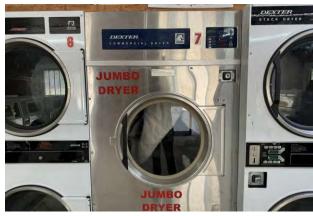

### PHOTOS – 10250 Highway 15

Summary Area Info Photos Aerial

10250 Highway 15 is a two-tenant 2,280 SF building zoned Commercial, consisting of a laundromat and a two-bay car wash. Laundromat area has11 washing machines, 18 stacked dryers, 1 jumbo dryer, change machine, and a vending machine for laundry soap, bleach, and softeners.