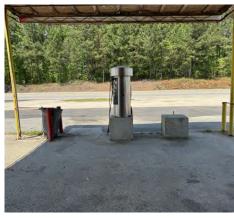

consisting of a laundromat and a two-bay car wash. Laundromat area has11 washing machines, 18 stacked dryers, 1 jumbo dryer, change machine, and a vending machine for laundry soap, bleach, and softeners.

12765 Augusta Highway is a 2,600 SF five-bay car wash.

| Demographics<br>2024 | 3 Miles  | 5 Miles  | 7 Miles  |
|----------------------|----------|----------|----------|
| Population           | 3,799    | 4,288    | 4,691    |
| Avg HH Income        | \$63,508 | \$63,541 | \$63,455 |
| Median Age           | 47.5     | 47.4     | 47.8     |

CONTACT

Patty Burns, CCIM, ALC 478-746-9421 Office 478-951-5100 Cell patty@fickling.com Trip Wilhoit, CCIM, ALC 478-746-9421 Office 478-960-4080 Cell trip@fickling.com







Summary Area Info Photos Aerial

### PHOTOS – 10250 Highway 15















### CONTACT

Patty Burns, CCIM, ALC 478-746-9421 Office 478-951-5100 Cell patty@fickling.com Trip Wilhoit, CCIM, ALC 478-746-9421 Office 478-960-4080 Cell trip@fickling.com





Summary Area Info Photos Aerial

### PHOTOS – 10250 Highway 15













### CONTACT

Patty Burns, CCIM, ALC 478-746-9421 Office 478-951-5100 Cell patty@fickling.com Trip Wilhoit, CCIM, ALC 478-746-9421 Office 478-960-4080 Cell trip@fickling.com





Summary Area Info Photos Aerial

### PHOTOS – 10250 Highway 15











CONTACT

Patty Burns, CCIM, ALC 478-746-9421 Office 478-951-5100 Cell patty@fickling.com Trip Wilhoit, CCIM, ALC 478-746-9421 Office 478-960-4080 Cell trip@fickling.com





Summary Area Info Photos Aerial

### PHOTOS – 12765 Augusta Highway







CONTACT

Patty Burns, CCIM, ALC 478-746