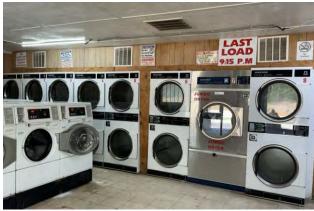

### PHOTOS – 10250 Highway 15

Summary Area Info Photos Aerial

10250 Highway 15 is a two-tenant 2,280 SF building zoned Commercial, consisting of a laundromat and a two-bay car wash. Laundromat area has11 washing machines, 18 stacked dryers, 1 jumbo dryer, change machine, and a vending machine for laundry soap, bleach, and softeners.