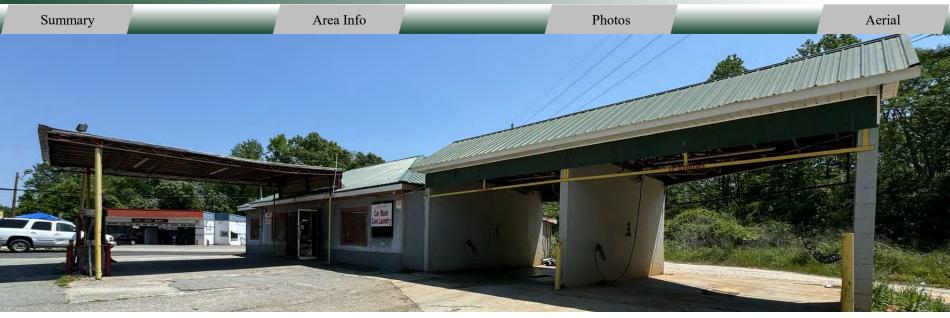

Summary Area Info Photos Aerial

10250 Highway 15 is a two-tenant 2,280 SF building zoned Commercial, consisting of a laundromat and a two-bay car wash. Laundromat area has11 washing machines, 18 stacked dryers, 1 jumbo dryer, change machine, and a vending machine for laundry soap, bleach, and softeners.

### PHOTOS – 10250 Highway 15

### PHOTOS – 10250 Highway 15

CONTACT

Patty Burns, CCIM, ALC 478-746-9421 Office 478-951-5100 Cell patty@fickling.com Trip Wilhoit, CCIM, ALC 478-746-9421 Office 478-960-4080 Cell trip@fickling.com

Summary Area Info Photos Aerial