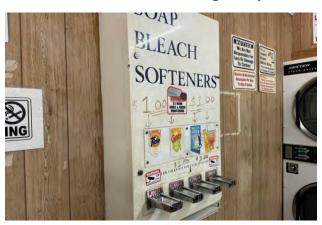

### PHOTOS – 10250 Highway 15

Summary Area Info Photos Aerial

10250 Highway 15 is a two-tenant 2,280 SF building zoned Commercial, consisting of a laundromat and a two-bay car wash. Laundromat area has11 washing machines, 18 stacked dryers, 1 jumbo dryer, change machine, and a vending machine for laundry soap, bleach, and softeners.