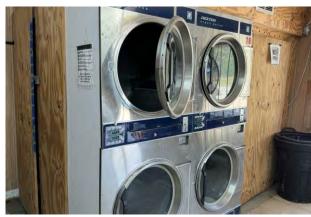

### PHOTOS – 10250 Highway 15

Summary Area Info Photos Aerial

10250 Highway 15 is a two-tenant 2,280 SF building zoned Commercial, consisting of a laundromat and a two-bay car wash. Laundromat area has11 washing machines, 18 stacked dryers, 1 jumbo dryer, change machine, and a vending machine for laundry soap, bleach, and softeners.