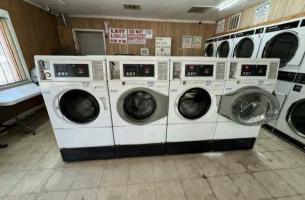

### PHOTOS – 10250 Highway 15

Summary Area Info Photos Aerial

10250 Highway 15 is a two-tenant 2,280 SF building zoned Commercial, consisting of a laundromat and a two-bay car wash. Laundromat area has11 washing machines, 18 stacked dryers, 1 jumbo dryer, change machine, and a vending machine for laundry soap, bleach, and softeners.