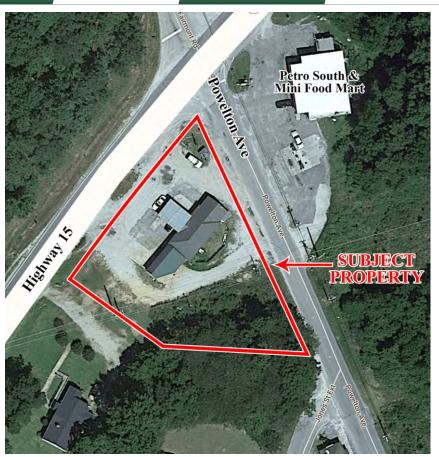

### **AERIAL**

CONTACT

Patty Burns, CCIM, ALC 478-746-9421 Office 478-951-5100 Cell patty@fickling.com Trip Wilhoit, CCIM, ALC 478-746-9421 Office 478-960-4080 Cell trip@fickling.com

#### **BUILDING**

**Property Address:** 10250 Highway 15

Sparta, GA 31087

County: Hancock

**Total Size:** 2,280 SF

Utilities: All available

**Traffic Count:** 2,560 VPD

#### **SITE**

Site Size:  $\pm 1$  Acre

**Parcel ID:** S001 014

**Zoning:** C-3 Commercial

CONTACT

Patty Burns, CCIM, ALC 478-746-9421 Office 478-951-5100 Cell patty@fickling.com Trip Wilhoit, CCIM, ALC 478-746-9421 Office 478-960-4080 Cell trip@fickling.com