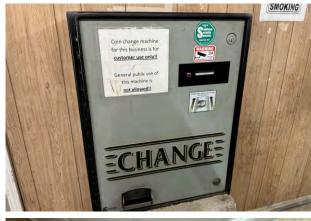

### PHOTOS – 10250 Highway 15

Summary Area Info Photos Aerial

10250 Highway 15 is a two-tenant 2,280 SF building zoned Commercial, consisting of a laundromat and a two-bay car wash. Laundromat area has11 washing machines, 18 stacked dryers, 1 jumbo dryer, change machine, and a vending machine for laundry soap, bleach, and softeners.