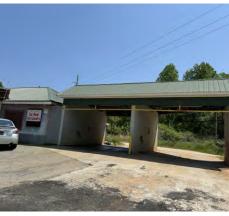

### PHOTOS – 10250 Highway 15

Summary Area Info Photos Aerial

10250 Highway 15 is a two-tenant 2,280 SF building zoned Commercial, consisting of a laundromat and a two-bay car wash. Laundromat area has11 washing machines, 18 stacked dryers, 1 jumbo dryer, change machine, and a vending machine for laundry soap, bleach, and softeners.