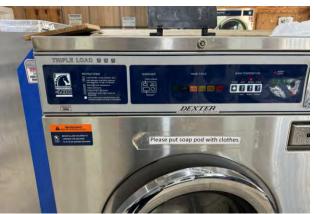

### PHOTOS – 10250 Highway 15

CONTACT

Patty Burns, CCIM, ALC 478-746-9421 Office 478-951-5100 Cell patty@fickling.com Trip Wilhoit, CCIM, ALC 478-746-9421 Office 478-960-4080 Cell trip@fickling.com

Summary Area Info Photos Aerial

Summary Area Info Photos Aerial

10250 Highway 15 is a two-tenant 2,280 SF building zoned Commercial, consisting of a laundromat and a two-bay car wash. Laundromat area has11 washing machines, 18 stacked dryers, 1 jumbo dryer, change machine, and a vending machine for laundry soap, bleach, and softeners.