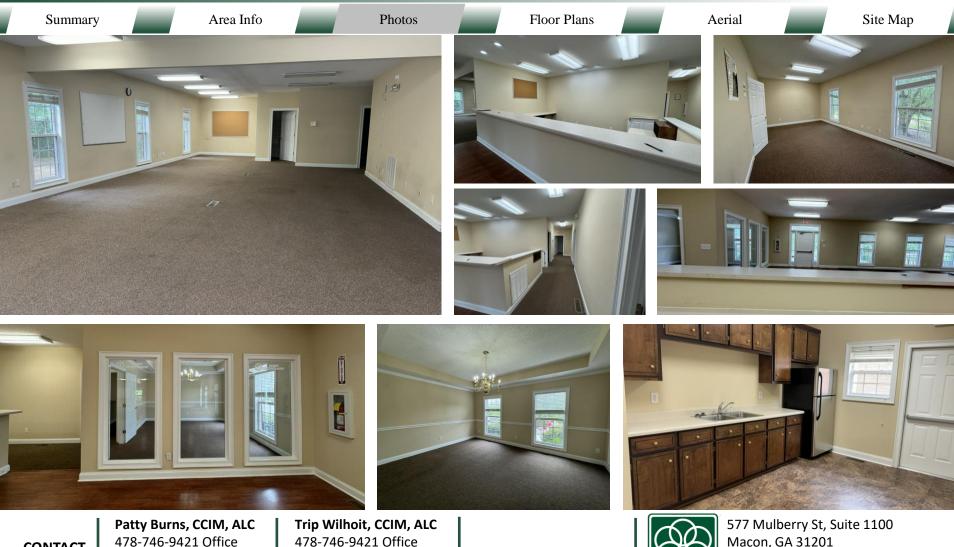

#### BUILDING

This property has reception desk, one (1) meeting room, one (1) office, two (2) group rooms, three (3) storage closets, IT closet, break room, and two (2) restrooms.

Ideal for general office, medical, physical therapy, church, insurance, and many other office uses.