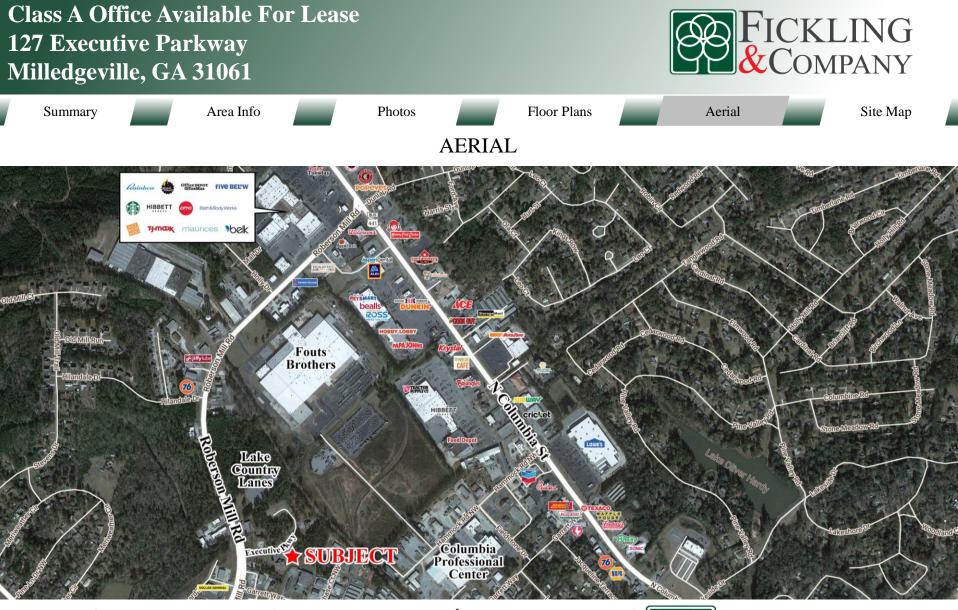

Neighbors include Citizens Bank of the South, State Farm, Century21, and Dollar General.

### LOCATION

Located in Executive Park, off of Roberson Mill Road near the intersection with Glynn Street (Highway 22). Building is 1 mile from the intersection of Roberson Mill Road and North Columbia Street (Highway 441), Milledgeville's main retail corridor.