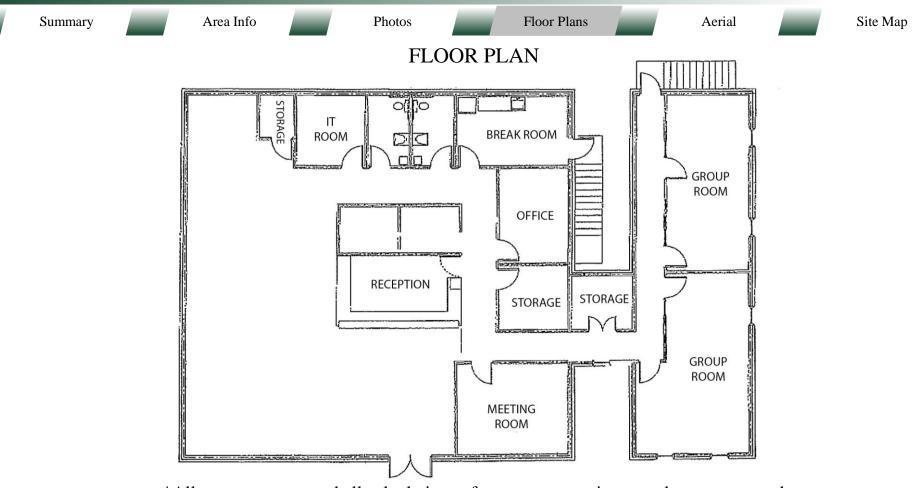

#### BUILDING

This property has reception desk, one (1) meeting room, one (1) office, two (2) group rooms, three (3) storage closets, IT closet, break room, and two (2) restrooms.

Ideal for general office, medical, physical therapy, church, insurance, and many other office uses.