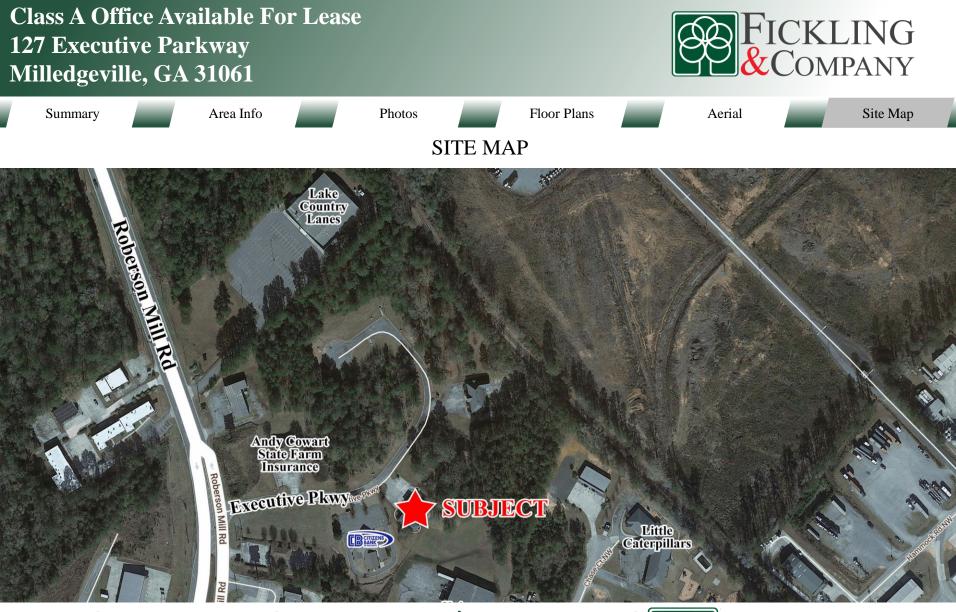

### LOCATION

Located in Executive Park, off of Roberson Mill Road near the intersection with Glynn Street (Highway 22). Building is 1 mile from the intersection of Roberson Mill Road and North Columbia Street (Highway 441), Milledgeville's main retail corridor.