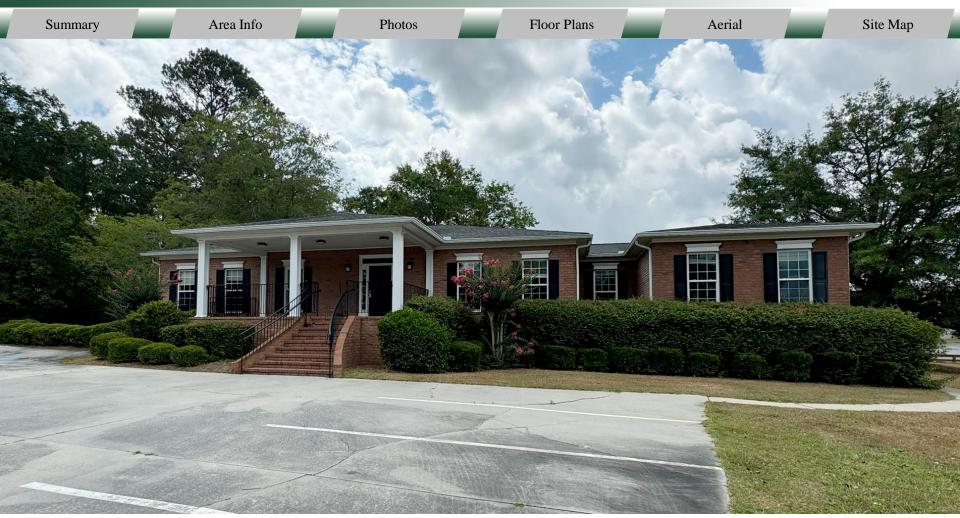

## Class A Office Available For Lease 127 Executive Parkway Milledgeville, GA 31061

CONTACT

Patty Burns, CCIM, ALC 478-746-9421 Office 478-951-5100 Cell patty@fickling.com Trip Wilhoit, CCIM, ALC 478-746-9421 Office 478-960-4080 Cell trip@fickling.com

577 Mulberry St, Suite 1100 Macon, GA 31201 478.746.9421 Office https://commercial.fickling.com

| Class A Office A<br>127 Executive P<br>Milledgeville, G |                                                  | FICKLING<br>COMPANY |                     |    |                      |          |          |
|---------------------------------------------------------|--------------------------------------------------|---------------------|---------------------|----|----------------------|----------|----------|
| Summary                                                 | Area Info Photos                                 |                     | Floor Plans         |    | Aerial               |          | Site Map |
| PROPERTY INFORMATION                                    |                                                  |                     |                     |    |                      |          |          |
|                                                         |                                                  |                     |                     |    |                      |          |          |
| BUILDING                                                |                                                  |                     | SITE                |    |                      |          |          |
| Property Address:                                       | 127 Executive Parkway<br>Milledgeville, GA 31061 |                     | Site Size:          |    |                      |          | ±1 Acre  |
| County:                                                 | Baldwin                                          |                     | Parcel ID:          |    |                      |          | 069A 003 |
| Building Size:                                          | 4,383 SF                                         |                     | Zoning:             |    | Community Commercial |          |          |
| Year Built:                                             | 2001                                             |                     | Demographie<br>2024 | cs | 3 Miles              | 5 Miles  | 10 Miles |
| Utilities:                                              | All Available                                    |                     | Population          |    | 16,128               | 27,734   | 48,533   |
| Parking:                                                | Paved                                            |                     | Avg HH Inco         | me | \$68,927             | \$94,248 | \$95,323 |
| Traffic Count:                                          | 20,700 VPD - Roberson Mill Road                  |                     | Median Age          |    | 30.0                 | 34.6     | 38.7     |