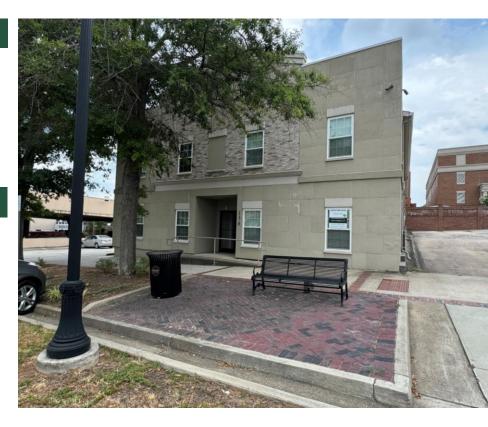

#### **LOCATION**

Property is located in Downtown Milledgeville and only minutes away from Highway 441 (North Columbia Street). Surrounding neighbors include Baldwin County Courthouse, USPS, Baldwin County Tax Assessor, Milledgeville Police Department, Georgia College & State University, Georgia Military College, Amici, The Brick, Exchange Bank, Magnolia State Bank, and many more restaurants, retail storefronts, and government/professional/medical offices.