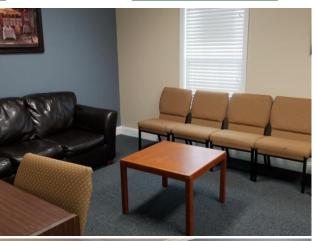

#### **NOTES**

1,520 SF office space available. The floor plan includes five (5) offices, three (3) restrooms, and one (1) breakroom. Public parking is available in the adjacent deck, and there are three dedicated parking spots plus two additional free choice spots. The building is equipped with sprinklers.