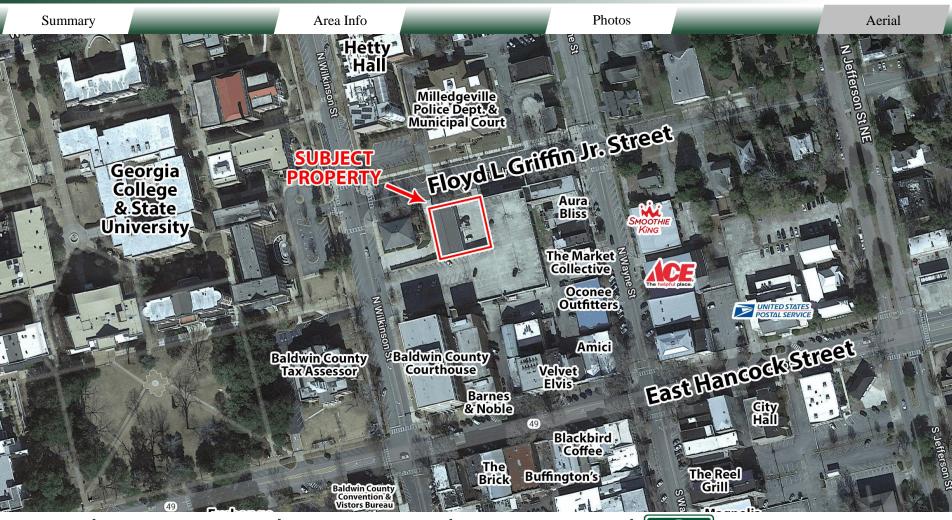

#### **LOCATION**

Property is located in Downtown Milledgeville and only minutes away from Highway 441 (North Columbia Street). Surrounding neighbors include Baldwin County Courthouse, USPS, Baldwin County Tax Assessor, Milledgeville Police Department, Georgia College & State University, Georgia Military College, Amici, The Brick, Exchange Bank, Magnolia State Bank, and many more restaurants, retail storefronts, and government/professional/medical offices.