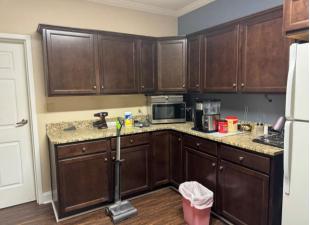

#### **NOTES**

1,520 SF office space available. The floor plan includes five (5) offices, three (3) restrooms, and one (1) breakroom. Public parking is available in the adjacent deck, and there are three dedicated parking spots plus two additional free choice spots. The building is equipped with sprinklers.