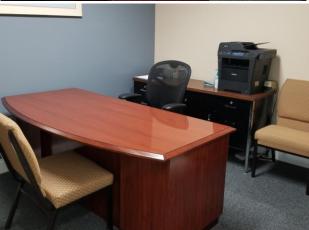

#### **NOTES**

1,520 SF office space available. The floor plan includes five (5) offices, three (3) restrooms, and one (1) breakroom. Public parking is available in the adjacent deck, and there are three dedicated parking spots plus two additional free choice spots. The building is equipped with sprinklers.