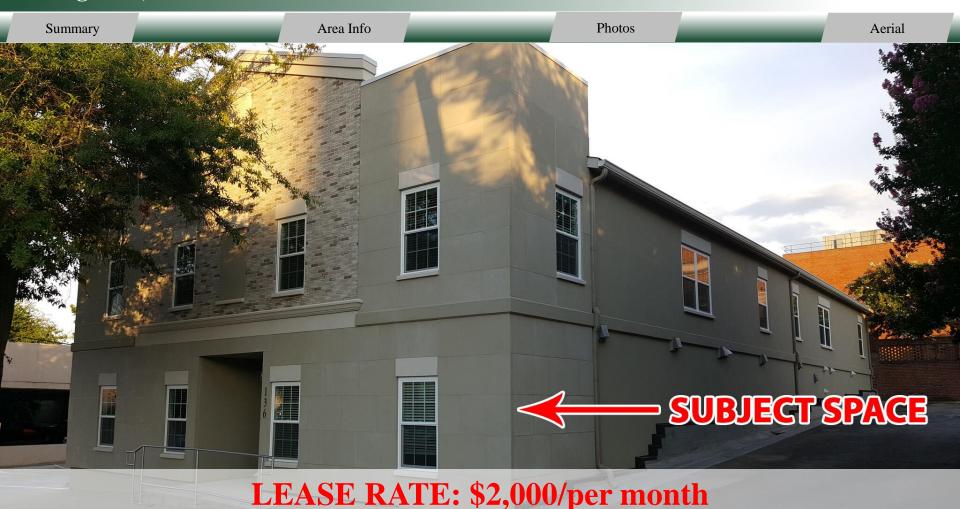

#### **BUILDING**

**Property Address:** 136 Floyd L Griffin Jr. Street

Milledgeville, GA 31061

County: Baldwin

Year Built: 2016

Available: 1,520 SF

**Utilities:** All Available

**Parking:** 3 Dedicated Parking Spaces &

2 Free Choice

**Traffic Count:** East Hancock Street – 10,922

North Wayne Street – 4,724

#### SITE

Site Size: 0.23 AC

**Parcel ID:** M60 070

**Zoning:** Central Business Commercial

# LEASE RATE: \$2,000/per month

| Demographics<br>2023 | 3 Miles  | 5 Miles  | 10 Miles |
|----------------------|----------|----------|----------|
| Population           | 19,916   | 28,855   | 45,346   |
| Avg HH Income        | \$65,875 | \$90,663 | \$94,458 |
| Median Age           | 31.4     | 34.2     | 37.9     |