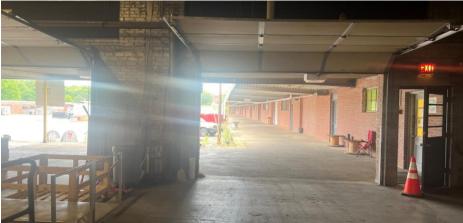

#### NOTES

Property is a 32,000 SF warehouse with a 3,500 SF of office space with 4 restrooms. Dock high and drive in doors are in the warehouse. Suite is apart of an industrial park with a great tenant mix. Other tenants in the park in include Ervin Cable, National On Demand, Decoy Ducks, and Tri County EMC.