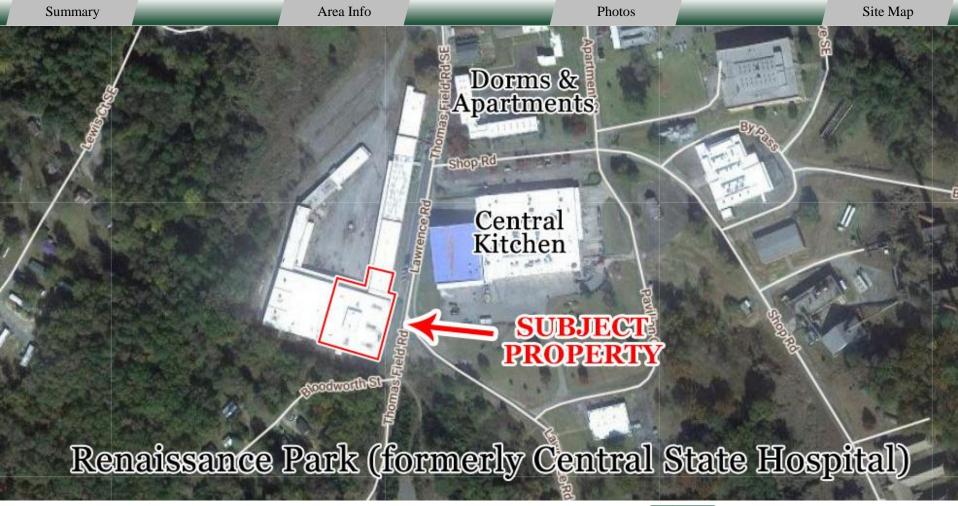

### LOCATION

This warehouse is located in Milledgeville, GA in Renaissance Park formerly known as Central State Hospital Campus. Conveniently located 28 miles to I-75/I-16 and 34 miles to I-20.

CONTACT

 Patty Burns, CCIM, ALC
 Trip