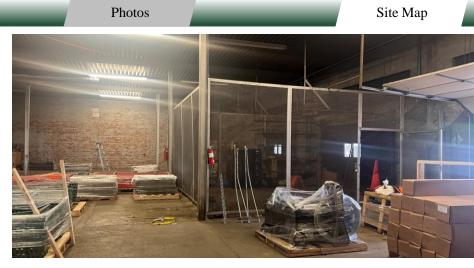

#### NOTES

Property is a 32,000 SF warehouse with a 3,500 SF of office space with 4 restrooms. Dock high and drive in doors are in the warehouse. Suite is apart of an industrial park with a great tenant mix. Other tenants in the park in include Ervin Cable, National On Demand, Decoy Ducks, and Tri County EMC.