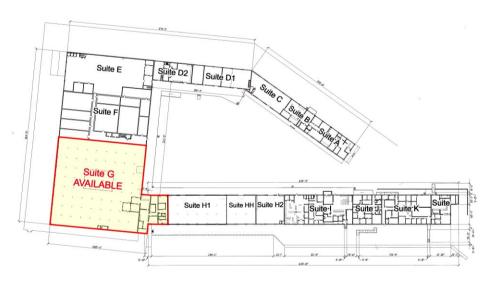

se with a 3,500 SF of office space with 4 restrooms. Dock high and drive in doors are in the warehouse. Suite is apart of an industrial park with a great tenant mix. Other tenants in the park in include Ervin Cable, National On Demand, Decoy Ducks, and Tri County EMC.

### LOCATION

This warehouse is located in Milledgeville, GA in Renaissance Park formerly known as Central State Hospital Campus. Conveniently located 28 miles to I-75/I-16 and 34 miles to I-20.

CONTACT

 Patty Burns, CCIM, ALC
 Trip

 478-746-9421 Office
 478 

 478-951-5100 Cell
 478 

 patty@fickling.com
 trip@fickling.com

Trip Wilhoit, CCIM, ALC 478-746-9421 Office 478-960-4080 Cell trip@fickling.com



577 Mulberry St, Suite 1100 Macon, GA 31201 478.746.9421 Office https://commercial.fickling.com

# SUITE G SITE MAP



N LAURENCE BUILDING OVERALL FIRST FLOOR PLAN

# FOR LEASE- 32,000 SF Warehouse with 3,500 SF Office 311 Lawrence Road Suite G Milledgeville, GA 31061 Located in Renaissance Park (Formerly Central State Hospital Campus)







Patty Burns, CCIM, ALC

478-746-9421 Office

478-951-5100 Cell

patty@fickling.com

CONTACT









577 Mulberry St, Suite 1100 Macon, GA 31201 478.746.9421 Office https://commercial.fickling.com

# FOR LEASE- 32,000 SF Warehouse with 3,500 SF Office 311 Lawrence Road Suite G Milledgeville, GA 31061 Located in Renaissance Park (Formerly Central State Hospital Campus)