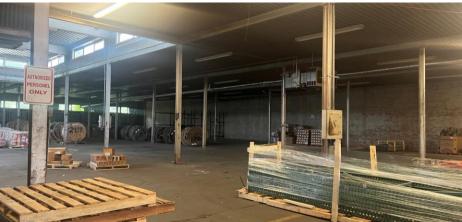

#### NOTES

Property is a 32,000 SF warehouse with a 3,500 SF of office space with 4 restrooms. Dock high and drive in doors are in the warehouse. Suite is apart of an industrial park with a great tenant mix. Other tenants in the park in include Ervin Cable, National On Demand, Decoy Ducks, and Tri County EMC.