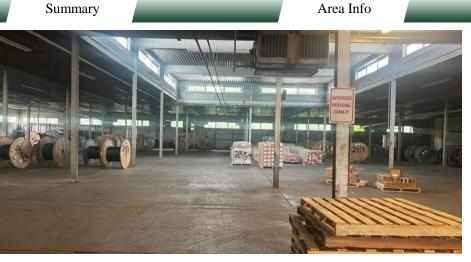

#### NOTES

Property is a 32,000 SF warehouse with a 3,500 SF of office space with 4 restrooms. Dock high and drive in doors are in the warehouse. Suite is apart of an industrial park with a great tenant mix. Other tenants in the park in include Ervin Cable, National On Demand, Decoy Ducks, and Tri County EMC.