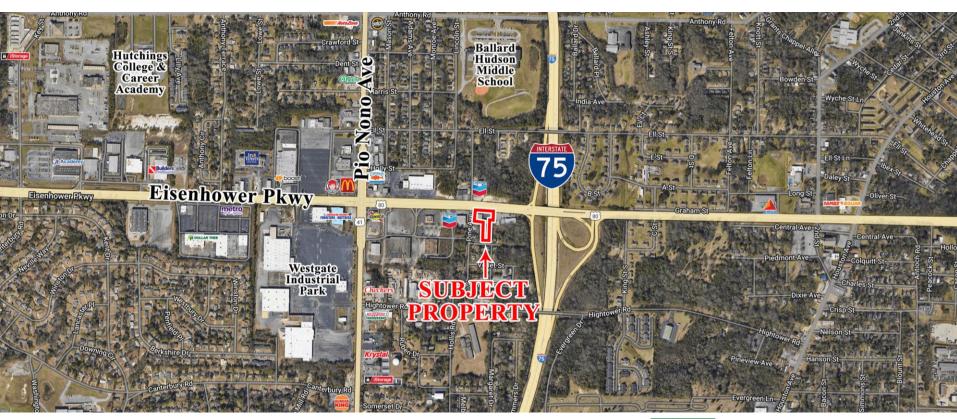

#### **AERIAL**

CONTACT

Lan Heath 478-746-9421 Office 478-731-5899 Cell lheath@fickling.com Larry E Crumbley, CCIM, SIOR, CPM 478-746-9421 Office 478-737-3381 Cell lcrumbley@fickling.com

Floor Plans Aerial Site Map Summary Area Info **Photos** 

Building has excellent visibility on one of Macon's high traffic corridors, and is easily accessible to I-75 northbound and southbound. Office buildings were constructed in 1981 & 1987, and consist of multiple offices, restrooms, work areas, conference rooms, and a basement storage/warehouse area. Building has one (1) dock high door and five (5) drive in doors.