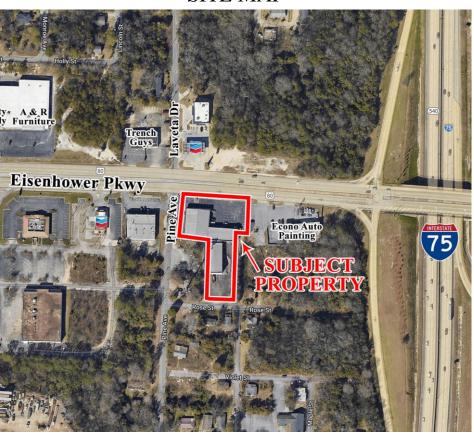

#### SITE MAP

Nearby businesses include Econo Auto Painting, Trench Guys, Westgate Industrial Park, and several other retail, office, and fast-food restaurant locations.

CONTACT

Lan Heath 478-746-9421 Office 478-731-5899 Cell lheath@fickling.com Larry E Crumbley, CCIM, SIOR, CPM 478-746-9421 Office 478-737-3381 Cell lcrumbley@fickling.com