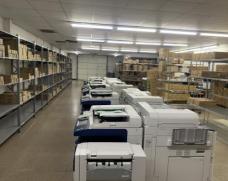

Building has excellent visibility on one of Macon's high traffic corridors, and is easily accessible to I-75 northbound and southbound. Office buildings were constructed in 1981 & 1987, and consist of multiple offices, restrooms, work areas, conference rooms, and a basement storage/warehouse area. Building has one (1) dock high door and five (5) drive in doors.