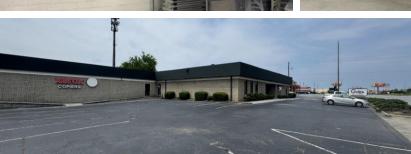

Building has excellent visibility on one of Macon's high traffic corridors, and is easily accessible to I-75 northbound and southbound. Office buildings were constructed in 1981 & 1987, and consist of multiple offices, restrooms, work areas, conference rooms, and a basement storage/warehouse area. Building has one (1) dock high door and five (5) drive in doors.