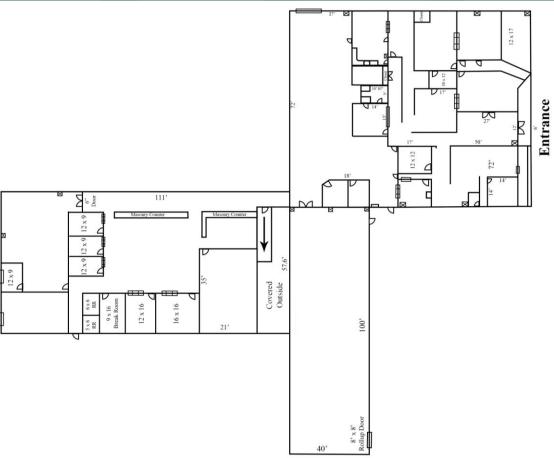

Summary Area Info Photos Floor Plans Aerial Site Map

#### BUILDING

**Frontage:** 

Property Address: 1180 Eisenhower Parkway

Macon, GA 31206

**Total Size:** 18,104 SF

**Year Built:** 1981, 1987

**Taxes:** \$10,290 (2024 est.)

**Topography:** Level at front, steep grade to rear

**Utilities:** All Available

**Ceiling Height:** 8' - 12'

**Loading Docks:** 1 dock high, 5 drive in

**Parking:** 65 spaces, paved

**Traffic Count:** Eisenhower Parkway - 22,500 VPD

#### SITE

Site Size: 1.19 Acres

**Parcel IDs:** P091-0434, P091-0467, P091-0431

County: Bibb

Zoning: C-2

**SALE PRICE:** \$699,000.00 (\$38.61/SF)

**Owner Financing Available** 

**LEASE RATE: \$7,200.00/mo NNN (\$4.77/SF)** 