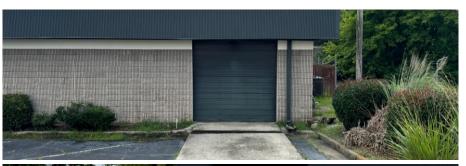

Building has excellent visibility on one of Macon's high traffic corridors, and is easily accessible to I-75 northbound and southbound. Office buildings were constructed in 1981 & 1987, and consist of multiple offices, restrooms, work areas, conference rooms, and a basement storage/warehouse area. Building has one (1) dock high door and five (5) drive in doors.