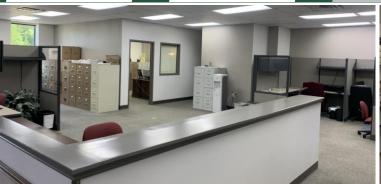

Building has excellent visibility on one of Macon's high traffic corridors, and is easily accessible to I-75 northbound and southbound. Office buildings were constructed in 1981 & 1987, and consist of multiple offices, restrooms, work areas, conference rooms, and a basement storage/warehouse area. Building has one (1) dock high door and five (5) drive in doors.