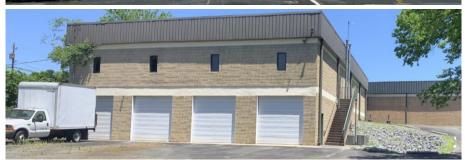

#### BUILDING

**Frontage:** 

Property Address: 1180 Eisenhower Parkway

Macon, GA 31206

**Total Size:** 18,104 SF

**Year Built:** 1981, 1987

**Taxes:** \$10,290 (2024 est.)

**Topography:** Level at front, steep grade to rear

Building has excellent visibility on one of Macon's high traffic corridors, and is easily accessible to I-75 northbound and southbound. Office buildings were constructed in 1981 & 1987, and consist of multiple offices, restrooms, work areas, conference rooms, and a basement storage/warehouse area. Building has one (1) dock high door and five (5) drive in doors.