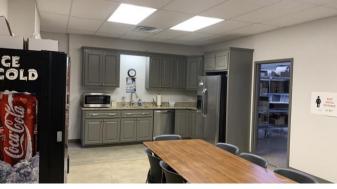

Building has excellent visibility on one of Macon's high traffic corridors, and is easily accessible to I-75 northbound and southbound. Office buildings were constructed in 1981 & 1987, and consist of multiple offices, restrooms, work areas, conference rooms, and a basement storage/warehouse area. Building has one (1) dock high door and five (5) drive in doors.