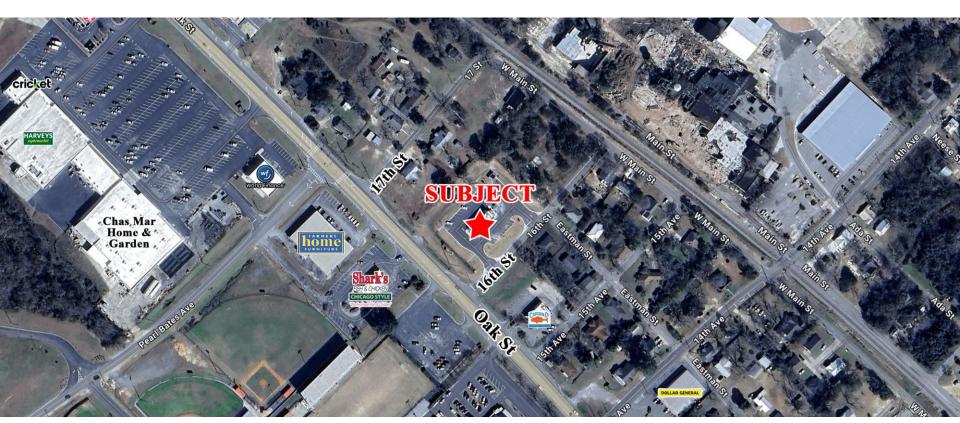

Neighbors in the area include Dodge County Middle & High Schools, Dollar General, Shark's Fish & Chicken Chicago Style, Captain D's, Farmer's Home Furniture, World Finance, Chas Mar Home & Garden, Harvey's, Cricket, Zaxby's, Badcock & More, and many other retail and restaurant establishments.

#### **AERIAL**

CONTACT

Patty Burns, CCIM, ALC 478-746-9421 Office 478-951-5100 Cell patty@fickling.com Trip Wilhoit, CCIM, ALC 478-746-9421 Office 478-960-4080 Cell trip@fickling.com

Summary Area Info Photos Aerial Site Map