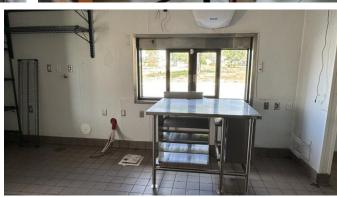

Building is a 1,862 SF former Popeyes Louisiana Chicken. Built in 2022, this location has a double drive through, drive through window, interior dining area with table and booth style seating options, soda fountain, kitchen, and walk-in cooler.

CONTACT

Patty Burns, CCIM, ALC 478-746-9421 Office 478-951-5100 Cell patty@fickling.com Trip Wilhoit, CCIM, ALC 478-746-9421 Office 478-960-4080 Cell trip@fickling.com

**Photos** 

CONTACT

Patty Burns, CCIM, ALC 478-746-9421 Office 478-951-5100 Cell patty@fickling.com Trip Wilhoit, CCIM, ALC 478-746-9421 Office 478-960-4080 Cell trip@fickling.com