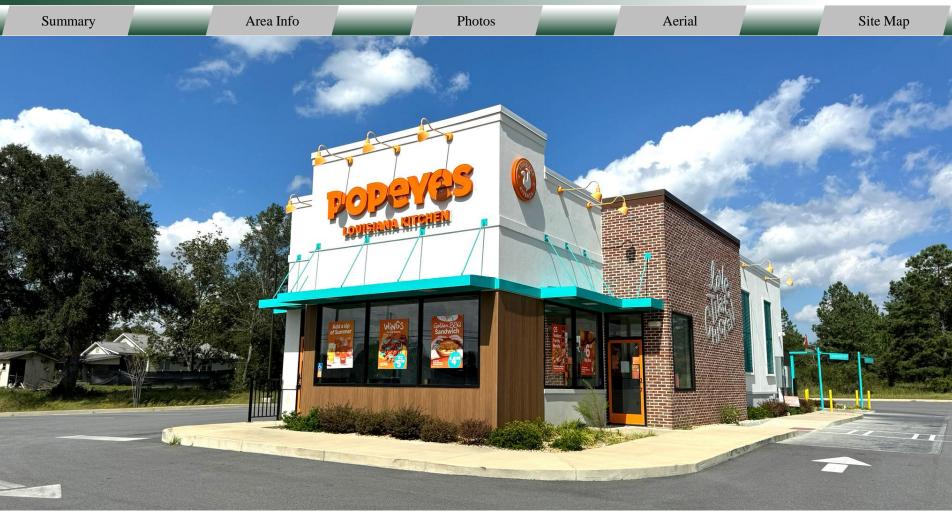

#### **BUILDING**

**Property Address:** 6110 Oak Street

Eastman, GA 31023

County: Dodge

**Building Size:** 1,862 SF

Year Built: 2022

**Taxes:** \$7,150.32 (2024 est.)

Frontage: 240' - Oak Street

Building is a 1,862 SF former Popeyes Louisiana Chicken. Built in 2022, this location has a double drive through, drive through window, interior dining area with table and booth style seating options, soda fountain, kitchen, and walk-in cooler.