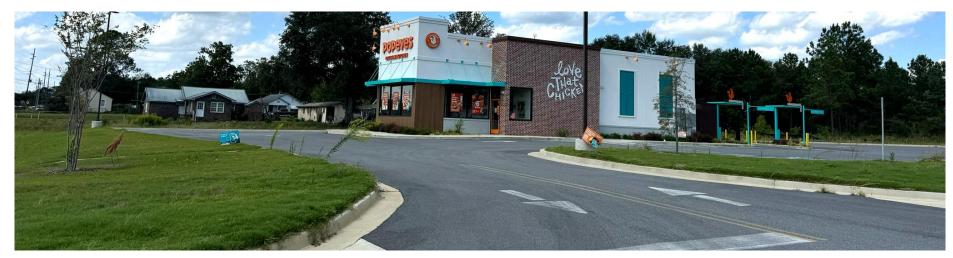

Building is a 1,862 SF former Popeyes Louisiana Chicken. Built in 2022, this location has a double drive through, drive through window, interior dining area with table and booth style seating options, soda fountain, kitchen, and walk-in cooler.

Neighbors in the area include Dodge County Middle & High Schools, Dollar General, Shark's Fish & Chicken Chicago Style, Captain D's, Farmer's Home Furniture, World Finance, Chas Mar Home & Garden, Harvey's, Cricket, Zaxby's, Badcock & More, and many other retail and restaurant establishments.