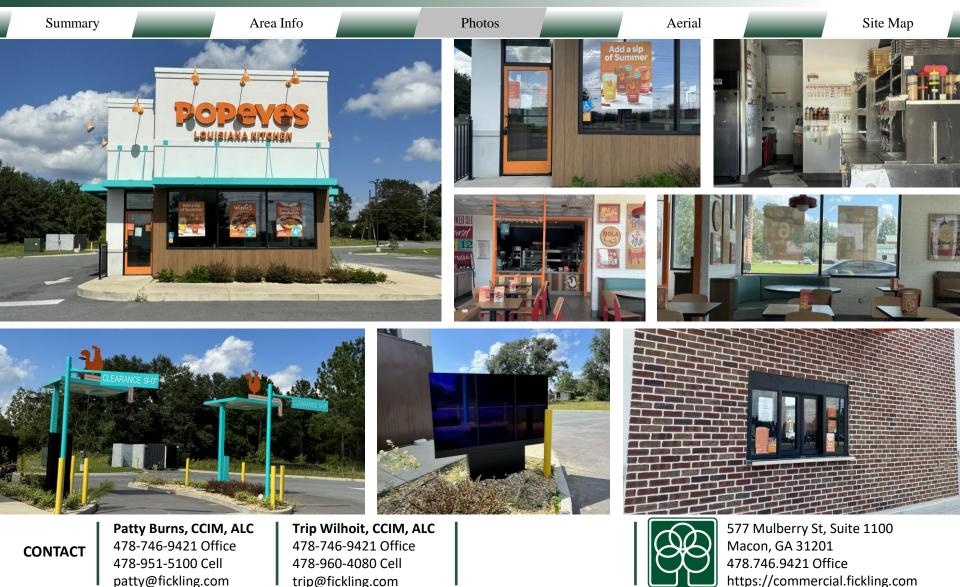

577 Mulberry St, Suite 1100 Macon, GA 31201 478.746.9421 Office https://commercial.fickling.com

Building is a 1,862 SF former Popeyes Louisiana Chicken. Built in 2022, this location has a double drive through with digital menu boards, drive through window, interior dining area with table and booth style seating options, soda fountain, fully equipped kitchen, and walk-in cooler.