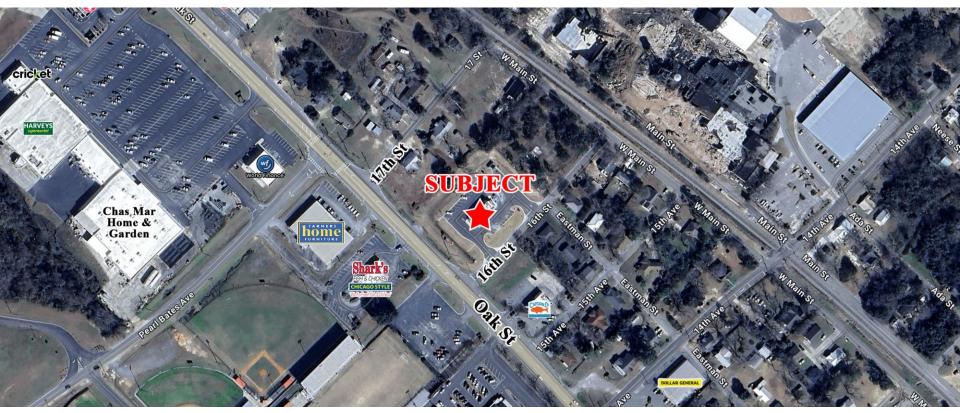

Neighbors in the area include Dodge County Middle & High Schools, Dollar General, Shark's Fish & Chicken Chicago Style, Captain D's, Farmer's Home Furniture, World Finance, Chas Mar Home & Garden, Harvey's, Cricket, Zaxby's, Badcock & More, and many other retail and restaurant establishments.

This information is from resources deemed to be reliable and is subject to change without notice. No warranties or guarantees for accuracy are made by Fickling and Company.

trip@fickling.com

AERIAL

CONTACT