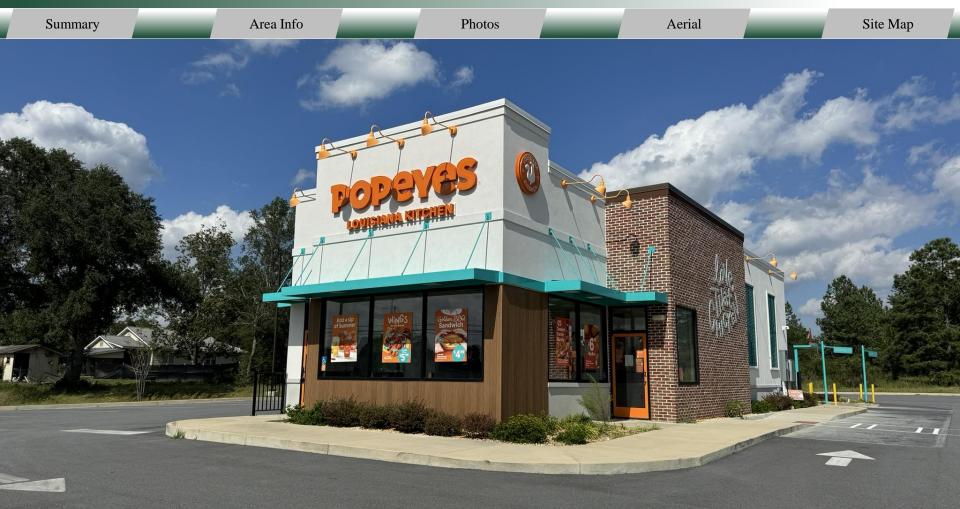

| DUILDING              |                                         |
|-----------------------|-----------------------------------------|
| Property Address:     | 6110 Oak Street<br>Eastman, GA 31023    |
| County:               | Dodge                                   |
| <b>Building Size:</b> | 1,862 SF                                |
| Year Built:           | 2022                                    |
| Taxes:                | \$7,150.32 (2024 est.)                  |
| Frontage:             | 240' - Oak Street<br>240' - Main Street |
| Utilities:            | All Available                           |
| Parking:              | 23 spaces, including 2 handicap spaces  |
| Traffic Count:        | Oak Street - 8,700 VPD                  |

577 Mulberry St, Suite 1100 Macon, GA 31201 478.746.9421 Office https://commercial.fickling.com

Building is a 1,862 SF former Popeyes Louisiana Chicken. Built in 2022, this location has a double drive through with digital menu boards, drive through window, interior dining area with table and booth style seating options, soda fountain, fully equipped kitchen, and walk-in cooler.