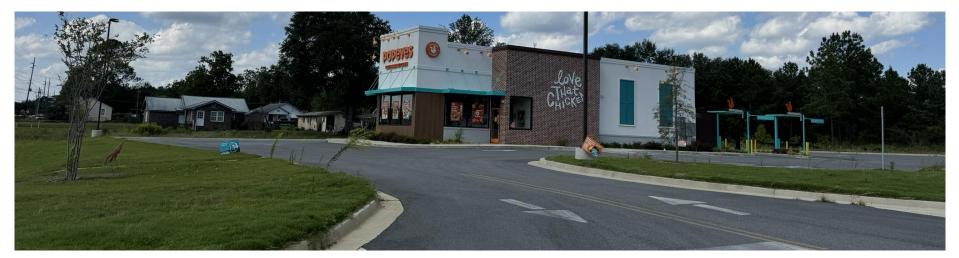

577 Mulberry St, Suite 1100 Macon, GA 31201 478.746.9421 Office https://commercial.fickling.com

Building is a 1,862 SF former Popeyes Louisiana Chicken. Built in 2022, this location has a double drive through with digital menu boards, drive through window, interior dining area with table and booth style seating options, soda fountain, fully equipped kitchen, and walk-in cooler.

Neighbors in the area include Dodge County Middle & High Schools, Dollar General, Shark's Fish & Chicken Chicago Style, Captain D's, Farmer's Home Furniture, World Finance, Chas Mar Home & Garden, Harvey's, Cricket, Zaxby's, Badcock & More, and many other retail and restaurant establishments.