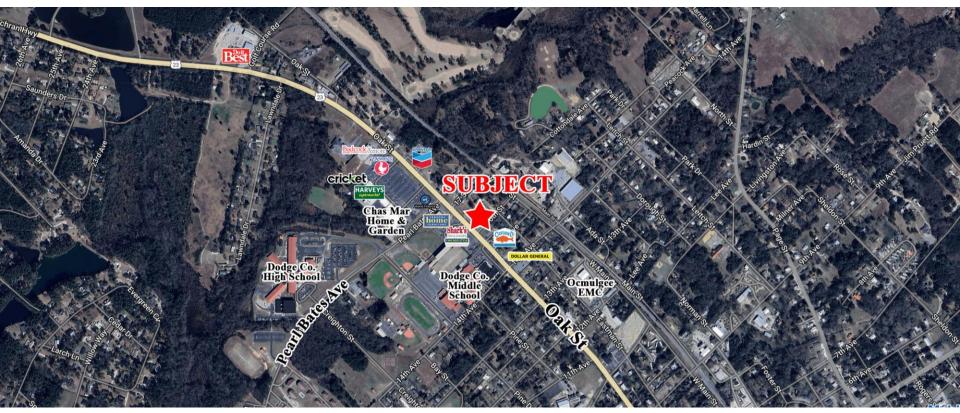

Neighbors in the area include Dodge County Middle & High Schools, Dollar General, Shark's Fish & Chicken Chicago Style, Captain D's, Farmer's Home Furniture, World Finance, Chas Mar Home & Garden, Harvey's, Cricket, Zaxby's, Badcock & More, and many other retail and restaurant establishments.