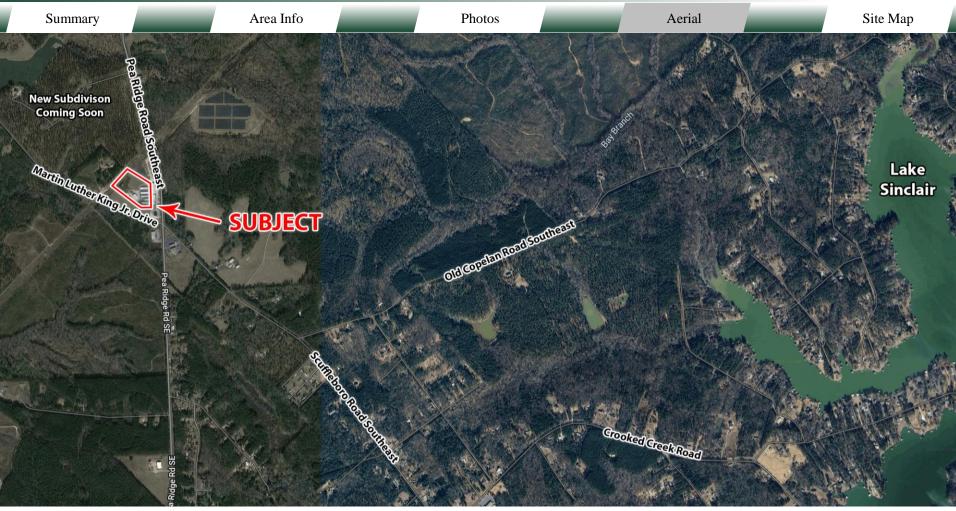

#### **LOCATION**

Located at the corner of Martin Luther King Jr. Drive and Pea Ridge Road SE. Complex located in a high growth area and has great visibility. Conveniently located 3± miles to Lake Sinclair (Crooked Creek Marina), 4± miles to Highway 441, 11± miles to Lake Oconee area, and 15± miles to Milledgeville, GA. Surrounding neighbors include TCH Watersports, Dollar General, H20 Adventures, and Allison's Custom Cabinets.