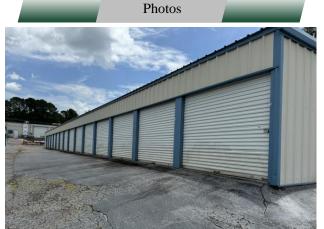

#### **PROPERTY**

Property Address: Martin Luther King Jr. Drive

Eatonton, GA 31024

**County:** Putnam

**Year Built:** 2005 to present

**Total Size:** 140 Self Storage Units - 27,550 Total SF

8 RV Covered Spaces 14 Pole Barn Spaces for boat storage

#### **NOTES**

The property features 140 self-storage units, 8 covered RV storage spaces, and 14 pole barn spaces for boat storage. All situated on approximately 6.5 fenced acres including 2± acres ideal for expansion. The self-storage facility includes a rental office with a restroom. Owners use Easy Storage Solutions software. Over 50% of tenants are on auto-pay, and the average occupancy rate ranges between 80% and 90%.