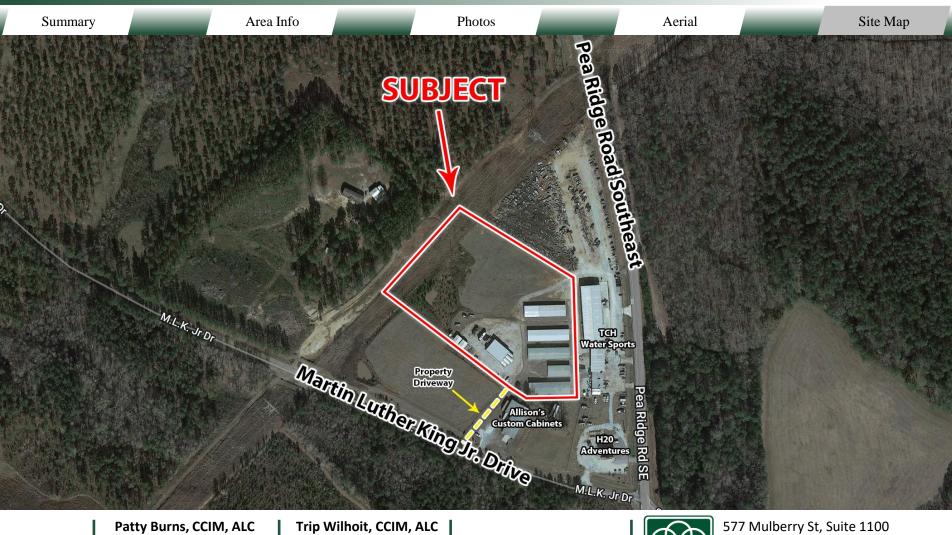

#### **LOCATION**

Located at the corner of Martin Luther King Jr. Drive and Pea Ridge Road SE. Complex located in a high growth area and has great visibility. Conveniently located 3± miles to Lake Sinclair (Crooked Creek Marina), 4± miles to Highway 441, 11± miles to Lake Oconee area, and 15± miles to Milledgeville, GA. Surrounding neighbors include TCH Watersports, Dollar General, H20 Adventures, and Allison's Custom Cabinets.

Summary Area Info

Additional Acreage for Expansion (approx. 2 acres)

CONTACT

Patty Burns, CCIM, ALC 478-746-9421 Office 478-951-5100 Cell patty@fickling.com Trip Wilhoit, CCIM, ALC 478-746-9421 Office 478-960-4080 Cell trip@fickling.com