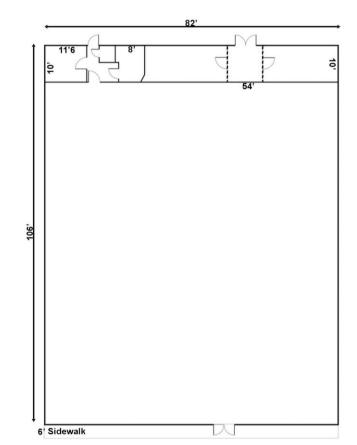

### **BUILDING**

**Property Address:** 3627 Mercer University Drive

Macon, GA 31204

County: Bibb

Year Built: 1984

**Taxes:** \$4,141.58 (Est. 2024)

**Total Size:** 8,692 SF

Ceiling Height: 10'

### SITE

**Zoning:** 

Site Size: 0.78 Acres

**Parcel ID:** M084-0007

Frontage: 125'± ft on Mercer University Drive

Topography: Level

**REDUCED PRICE: \$899,000.00** 

**SALE PRICE: \$1,600,000.00** 

#### **NOTES**

8,692 SF freestanding retail building available. Mostly open floorplan allows for easy modification for a variety of uses. Property sits on a 0.78 Acre lot and has ample parking (36 spaces). Great visibility on Mercer University Drive.