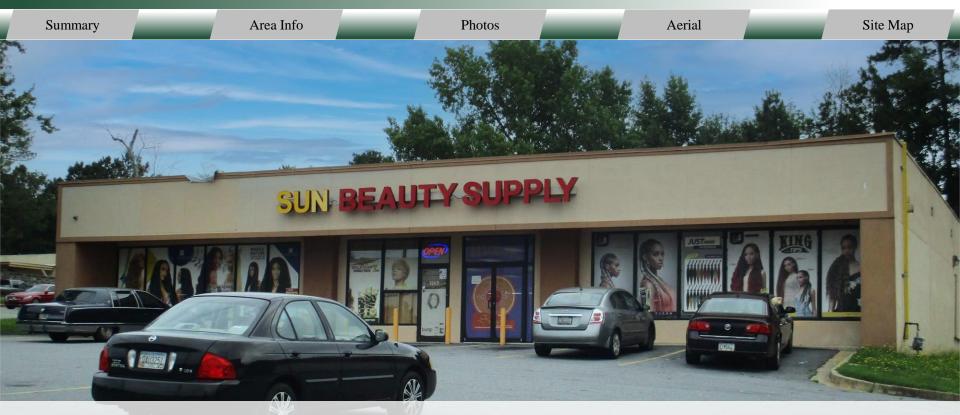

### **BUILDING**

**Property Address:** 3627 Mercer University Drive

Macon, GA 31204

County: Bibb

Year Built: 1984

**Taxes:** \$4,141.58 (Est. 2024)

**Total Size:** 8,692 SF

Ceiling Height: 10'

#### **NOTES**

8,692 SF freestanding retail building available. Mostly open floorplan allows for easy modification for a variety of uses. Property sits on a 0.78 Acre lot and has ample parking (36 spaces). Great visibility on Mercer University Drive.