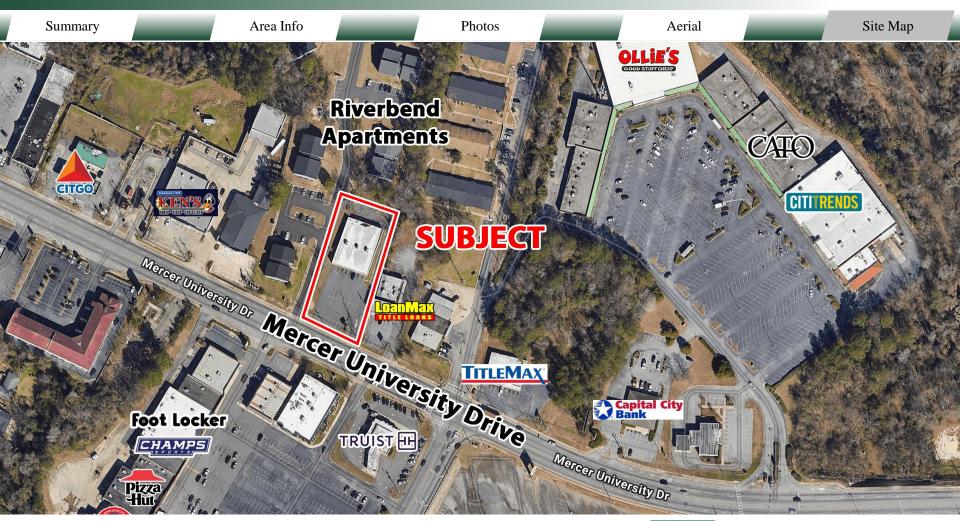

#### **LOCATION**

Located on Mercer University Drive, just minutes away from the Atrium Health Amphitheatre and The Macon Mall. Other surrounding neighbors include Ollie's Bargain Outlet, Rack Room Shoes, Cato, Foot Locker, Pizza Hut, No Name Chicken, Burger King, Ken's Stereo Macon, Capital City Bank, Title Max, Loan Max, and many more restaurants, retailers, and businesses.