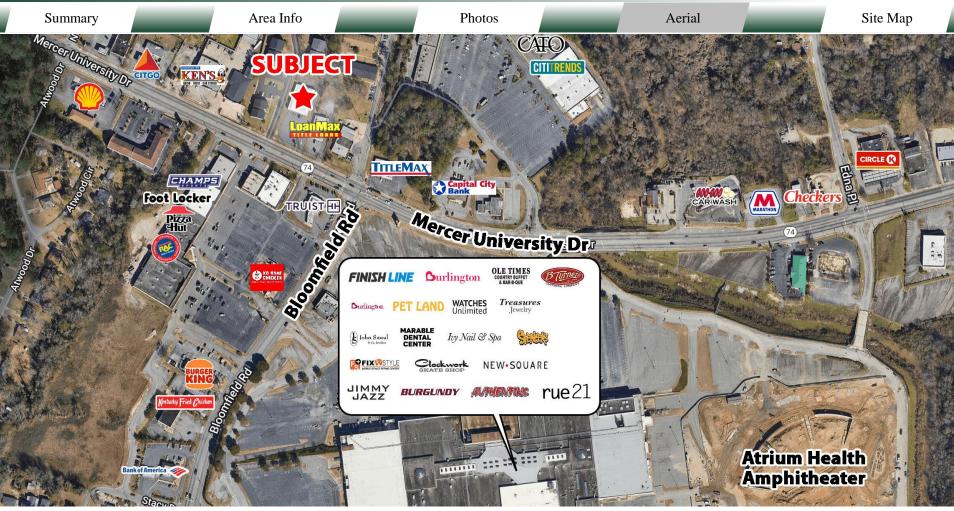

#### **LOCATION**

Located on Mercer University Drive, just minutes away from the Atrium Health Amphitheatre and The Macon Mall. Other surrounding neighbors include Ollie's Bargain Outlet, Rack Room Shoes, Cato, Foot Locker, Pizza Hut, No Name Chicken, Burger King, Ken's Stereo Macon, Capital City Bank, Title Max, Loan Max, and many more restaurants, retailers, and businesses.