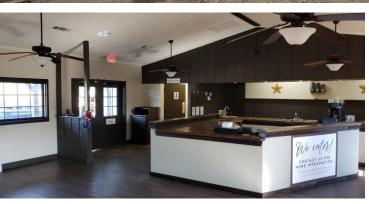

#### NOTES

2,583 SF stand alone former coffee shop. Would be an ideal location for another coffee shop, bakery, or restaurant. Building is drive thru capable. Situated on 0.36 acres with parking available in front and side of building. Property offers signage and great visibility on Highway 247.