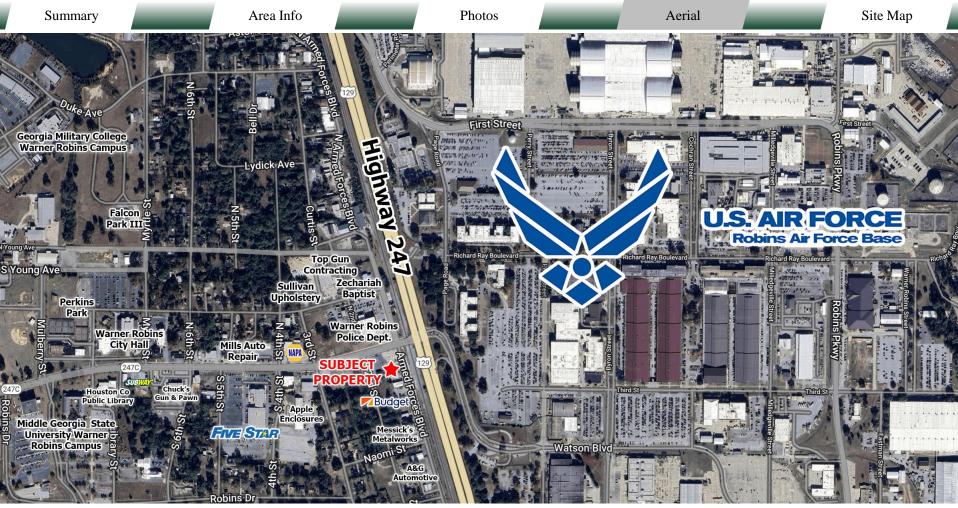

#### **LOCATION**

Located on the heavily trafficked Highway 247 directly across from the main entrance to Robins Air Force Base, which currently has 22,000 employees (civilians, contractors, and military). Other neighbors include Warner Robins Police Department, Georgia Military College Warner Robins Campus, Five Star Chevrolet GMC, Budget Car Rentals, NAPA Auto Parts, Museum of Aviation, and many more government, professional, and industrial businesses.

Due to its proximity to the Air Force Base, this property is situated in both the Federal HUB Zone and Military Zone, and can qualify for contracting benefits and tax credits from each program.