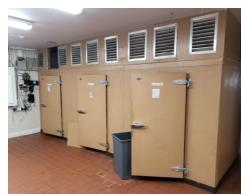

#### NOTES

2,583 SF stand alone former coffee shop. Would be an ideal location for another coffee shop, bakery, or restaurant. Building is drive thru capable. Situated on 0.36 acres with parking available in front and side of building. Property offers signage and great visibility on Highway 247.