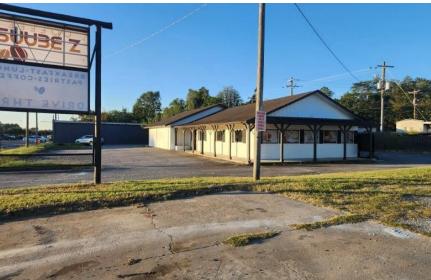

#### NOTES

2,583 SF stand alone former coffee shop. Would be an ideal location for another coffee shop, bakery, or restaurant. Building is drive thru capable. Situated on 0.36 acres with parking available in front and side of building. Property offers signage and great visibility on Highway 247.