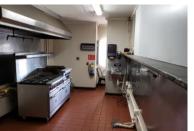

#### NOTES

2,583 SF stand alone former coffee shop. Would be an ideal location for another coffee shop, bakery, or restaurant. Building is drive thru capable. Situated on 0.36 acres with parking available in front and side of building. Property offers signage and great visibility on Highway 247.