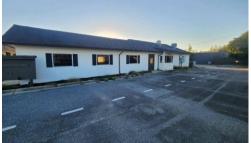

#### NOTES

2,583 SF stand alone former coffee shop. Would be an ideal location for another coffee shop, bakery, or restaurant. Building is drive thru capable. Situated on 0.36 acres with parking available in front and side of building. Property offers signage and great visibility on Highway 247.