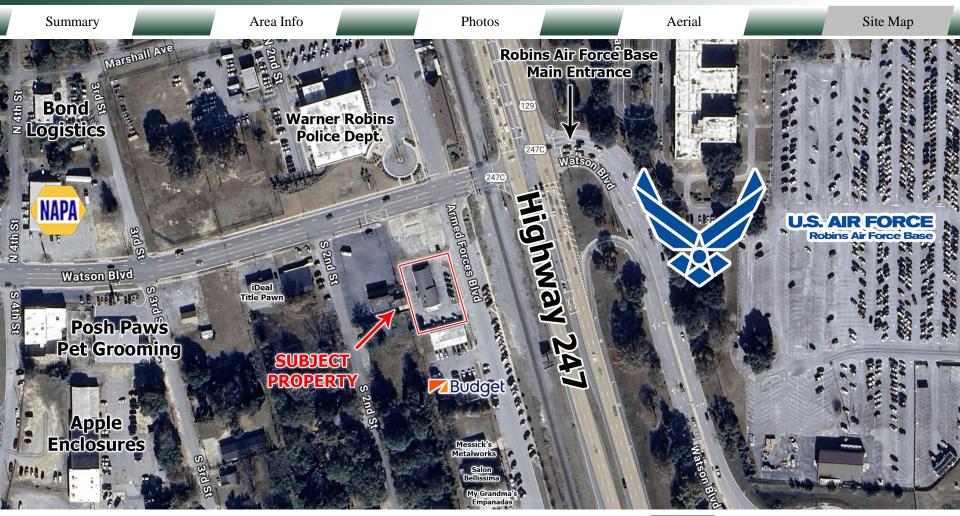

## BUILDING

**County:** 

**Property Address:** 102 South Armed Forces Boulevard Warner Robins, GA 31088

Houston

**Total Size:** 2,583 SF

**Utilities:** All available

**Parking:** Available in front and side of building

Highway 247 – 12,968 VPD Watson Boulevard – 15,692 VPD

**Frontage:** 151'± ft on Highway 247

#### **LOCATION**

Located on the heavily trafficked Highway 247 directly across from the main entrance to Robins Air Force Base, which currently has 22,000 employees (civilians, contractors, and military). Other neighbors include Warner Robins Police Department, Georgia Military College Warner Robins Campus, Five Star Chevrolet GMC, Budget Car Rentals, NAPA Auto Parts, Museum of Aviation, and many more government, professional, and industrial businesses.