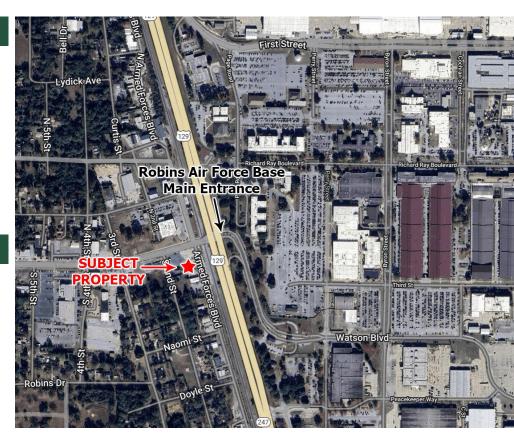

#### **LOCATION**

Located on the heavily trafficked Highway 247 directly across from the main entrance to Robins Air Force Base, which currently has 22,000 employees (civilians, contractors, and military). Other neighbors include Warner Robins Police Department, Georgia Military College Warner Robins Campus, Five Star Chevrolet GMC, Budget Car Rentals, NAPA Auto Parts, Museum of Aviation, and many more government, professional, and industrial businesses.