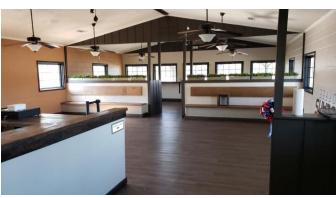

#### NOTES

2,583 SF stand alone former coffee shop. Would be an ideal location for another coffee shop, bakery, or restaurant. Building is drive thru capable. Situated on 0.36 acres with parking available in front and side of building. Property offers signage and great visibility on Highway 247.