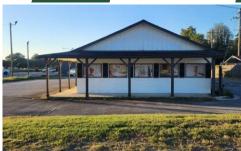

#### NOTES

2,583 SF stand alone former coffee shop. Would be an ideal location for another coffee shop, bakery, or restaurant. Building is drive thru capable. Situated on 0.36 acres with parking available in front and side of building. Property offers signage and great visibility on Highway 247.