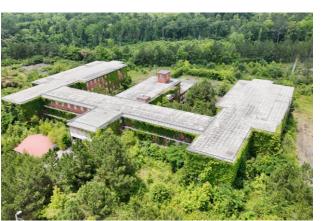

#### Men's State Prison

Men's State Prison consists of one main building, a chapel, and a few smaller buildings. The main prison building is  $105,000\pm$  SF and is 1 floor. All utilities available to building.