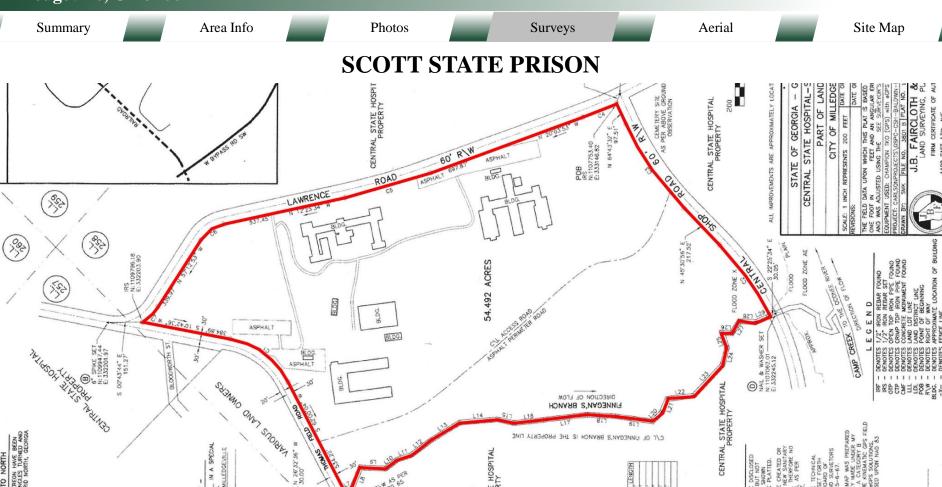

#### SITES

Site Sizes: Rivers State Prison – 24.68 Acres

 $\textbf{Men's State Prison} - 16.845 \ Acres$ 

**Scott State Prison** – 54.5 Acres

**Parcel Numbers:** Rivers State Prison – 072 001X

**Men's State Prison** – 072 101

Scott State Prison – 072 001

#### **Scott State Prison**

Scott State Prison complex consists of three buildings. The Kemper building is 59,436 SF over 2 floors, the Ingram building is 96,360 SF over 3 floors, and the Holly building is 147,896 SF over 3 floors. All utilities available to all buildings.