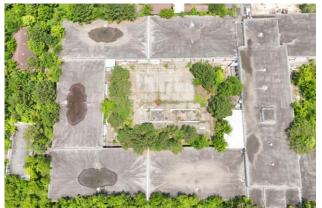

#### **Rivers Prison**

Rivers Prison complex consists of three main buildings. One building is 4 floors, the remaining two are 3 floors. Total square footage across all three buildings is 212,300 SF. All utilities available to all buildings.