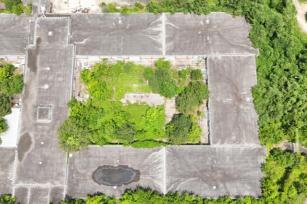

#### **Rivers Prison**

Rivers Prison complex consists of three main buildings. One building is 4 floors, the remaining two are 3 floors. Total square footage across all three buildings is 212,300 SF. All utilities available to all buildings.