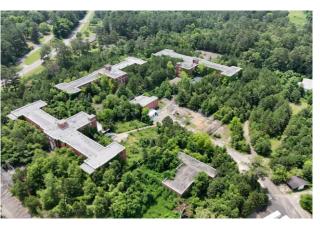

**Located in Renaissance Park (Formerly Central State Hospital Campus)** 

Milledgeville, GA 31061

Summary Area Info Surveys Aerial Site Map Photos PROPERTIES SOLD SEPARATELY

CONTACT

Patty Burns, CCIM, ALC 478-746-9421 Office 478-951-5100 Cell patty@fickling.com Trip Wilhoit, CCIM, ALC 478-746-9421 Office 478-960-4080 Cell trip@fickling.com

#### **BUILDINGS**

**Property Addresses:** 

Rivers State Prison – Vinson Hwy & Laboratory Rd Men's State Prison – Bostick Rd & Lawrence Rd

Scott State Prison – Lawrence Rd

Milledgeville, GA 31061

County: Baldwin

**Total Size:** Rivers State Prison – 212,300 SF (3 Buildings) Men's State Prison – 137,000± SF (1 Building)

Scott State Prison – (3 Buildings)

Kemper – 59,436 SF

Ingram – 96,360 SF Holly – 147,896 SF

**Utilities:** Rivers State Prison – All Available