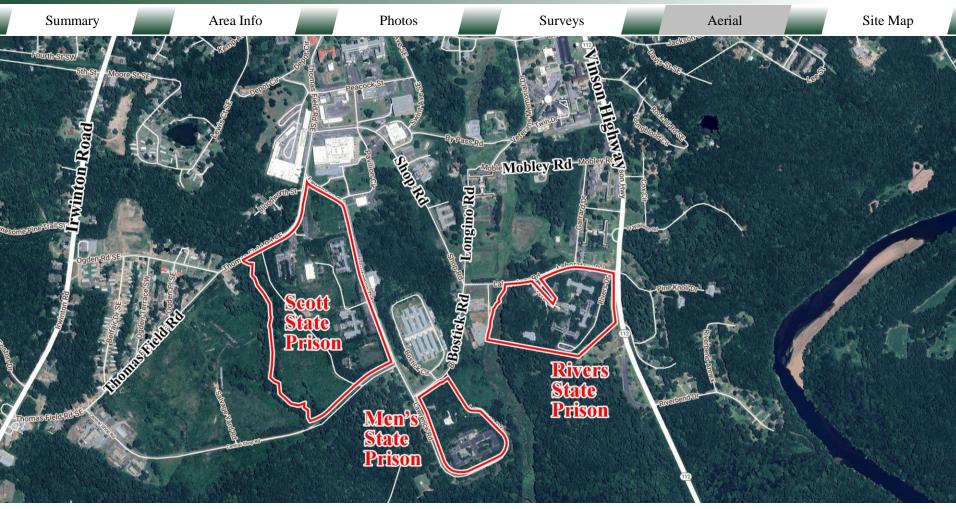

#### **BUILDINGS**

**Property Addresses:** 

Rivers State Prison – Vinson Hwy & Laboratory Rd Men's State Prison – Bostick Rd & Lawrence Rd

Scott State Prison – Lawrence Rd

Milledgeville, GA 31061

County: Baldwin

#### SITES

Site Sizes: Rivers State Prison – 24.68 Acres

 $\textbf{Men's State Prison} - 16.845 \ Acres$ 

**Scott State Prison** – 54.5 Acres

**Parcel Numbers:** Rivers State Prison – 072 001X

**Men's State Prison** – 072 101

#### **Rivers Prison**

Rivers Prison complex consists of three main buildings. One building is 4 floors, the remaining two are 3 floors. Total square footage across all three buildings is 212,300 SF. All utilities available to all buildings.

#### Men's State Prison

Men's State Prison consists of one main building, a chapel, and a few smaller buildings. The main prison building is  $105,000\pm$  SF and is 1 floor. All utilities available to building.

#### **Scott State Prison**

Scott State Prison complex consists of three buildings. The Kemper building is 59,436 SF over 2 floors, the Ingram building is 96,360 SF over 3 floors, and the Holly building is 147,896 SF over 3 floors. All utilities available to all buildings.