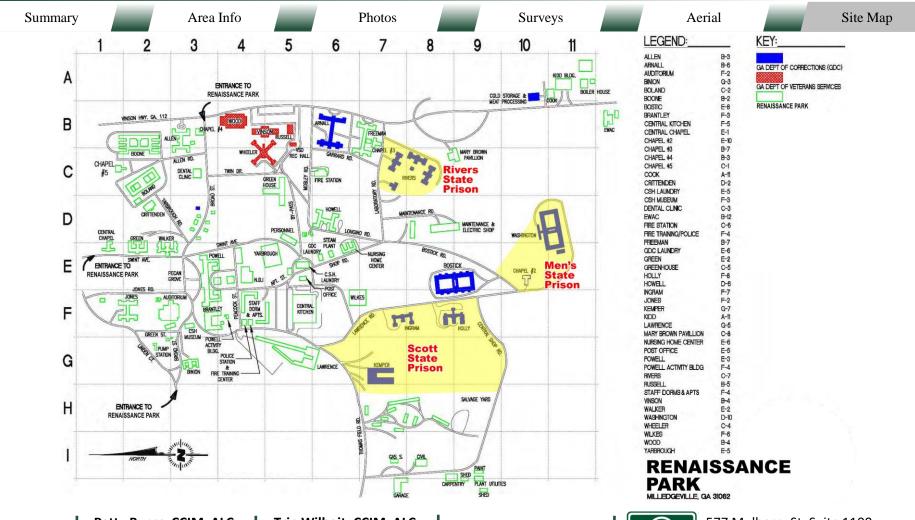

#### **BUILDINGS**

**Property Addresses:** 

Rivers State Prison – Vinson Hwy & Laboratory Rd Men's State Prison – Bostick Rd & Lawrence Rd

Scott State Prison – Lawrence Rd

Milledgeville, GA 31061

County: Baldwin

#### **Rivers Prison**

Rivers Prison complex consists of three main buildings. One building is 4 floors, the remaining two are 3 floors. Total square footage across all three buildings is 212,300 SF. All utilities available to all buildings.

#### Men's State Prison

Men's State Prison consists of one main building, a chapel, and a few smaller buildings. The main prison building is  $105,000\pm$  SF and is 1 floor. All utilities available to building.

#### **Scott State Prison**

Scott State Prison complex consists of three buildings. The Kemper building is 59,436 SF over 2 floors, the Ingram building is 96,360 SF over 3 floors, and the Holly building is 147,896 SF over 3 floors. All utilities available to all buildings.