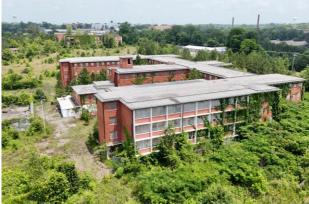

#### **Scott State Prison**

Scott State Prison complex consists of three buildings. The Kemper building is 59,436 SF over 2 floors, the Ingram building is 96,360 SF over 3 floors, and the Holly building is 147,896 SF over 3 floors. All utilities available to all buildings.