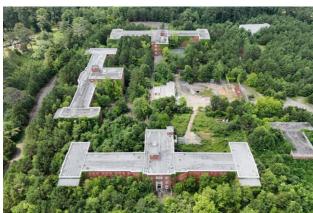

**Located in Renaissance Park (Formerly Central State Hospital Campus)** 

Milledgeville, GA 31061

Summary Area Info Surveys Aerial Site Map Photos PROPERTIES SOLD SEPARATELY

CONTACT

Patty Burns, CCIM, ALC 478-746-9421 Office 478-951-5100 Cell patty@fickling.com Trip Wilhoit, CCIM, ALC 478-746-9421 Office 478-960-4080 Cell trip@fickling.com

#### **BUILDINGS**

**Property Addresses:** 

Rivers State Prison – Vinson Hwy & Laboratory Rd Men's State Prison – Bostick Rd & Lawrence Rd

Scott State Prison – Lawrence Rd

Milledgeville, GA 31061

County: Baldwin

**Total Size:** Rivers State Prison – 212,300 SF (3 Buildings) Men's State Prison – 137,000± SF (1 Building)

Scott State Prison – (3 Buildings)

Kemper – 59,436 SF

Ingram – 96,360 SF Holly – 147,896 SF

**Utilities:** Rivers State Prison – All Available