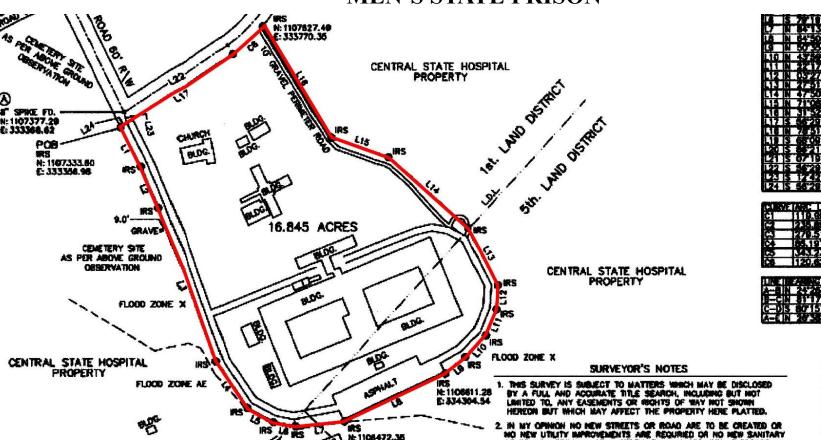

### **MEN'S STATE PRISON**

FICKLING & COMPANY

CONTACT

Patty Burns, CCIM, ALC 478-746-9421 Office 478-951-5100 Cell patty@fickling.com Trip Wilhoit, CCIM, ALC 478-746-9421 Office 478-960-4080 Cell trip@fickling.com

#### SITES

Site Sizes: Rivers State Prison – 24.68 Acres

**Men's State Prison** – 16.845 Acres

Scott State Prison – 15.16 Acres

**Parcel Numbers:** Rivers State Prison – 072 001X

Men's State Prison – 072 101

#### Men's State Prison

Men's State Prison consists of one main building, a chapel, and a few smaller buildings. The main prison building is  $105,000\pm$  SF and is 1 floor. All utilities available to building.