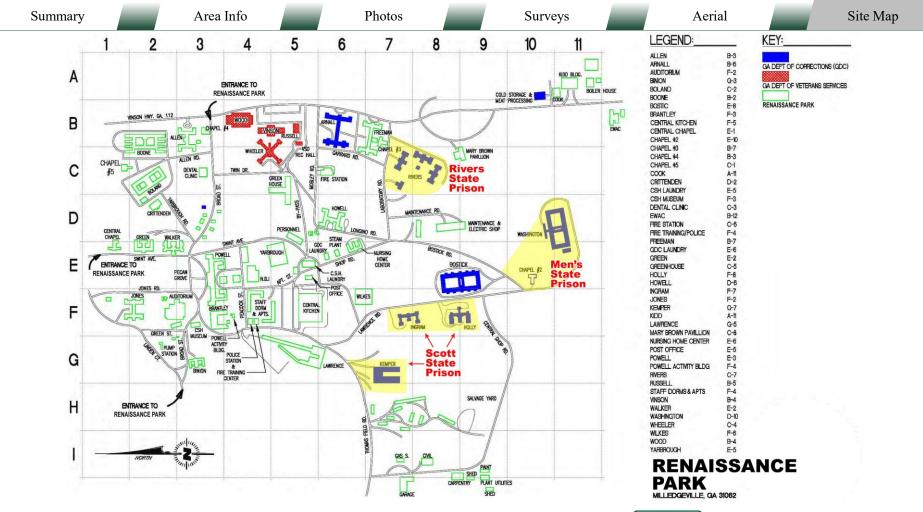

**Located in Renaissance Park (Formerly Central State Hospital Campus)** 

Milledgeville, GA 31061

Site Map Summary Area Info Photos Surveys Aerial

**Located in Renaissance Park (Formerly Central State Hospital Campus)** 

Milledgeville, GA 31061

Summary Area Info Photos Surveys Aerial Site Map

Milledgeville, GA 31061

Summary Area Info Photos Surveys Aerial Site Map

Milledgeville, GA 31061

Summary

Surveys

Aerial

Site Map