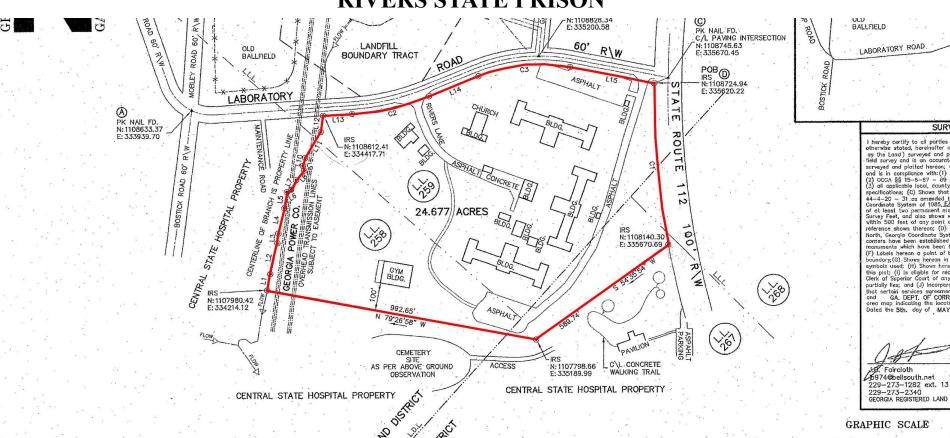

#### **RIVERS STATE PRISON**

FICKLING & COMPANY

CONTACT

Patty Burns, CCIM, ALC 478-746-9421 Office 478-951-5100 Cell patty@fickling.com Trip Wilhoit, CCIM, ALC 478-746-9421 Office 478-960-4080 Cell trip@fickling.com

#### SITES

Site Sizes: Rivers State Prison – 24.68 Acres

**Men's State Prison** – 16.845 Acres

Scott State Prison – 15.16 Acres

**Parcel Numbers:** Rivers State Prison – 072 001X

Men's State Prison – 072 101

**Total Size:** Rivers State Prison – 212,300 SF (3 Buildings) Men's State Prison – 137,000± SF (1 Building)

Scott State Prison – (3 Buildings)

Kemper – 59,436 SF

Ingram – 96,360 SF Holly – 147,896 SF

**Utilities:** Rivers State Prison – All Available