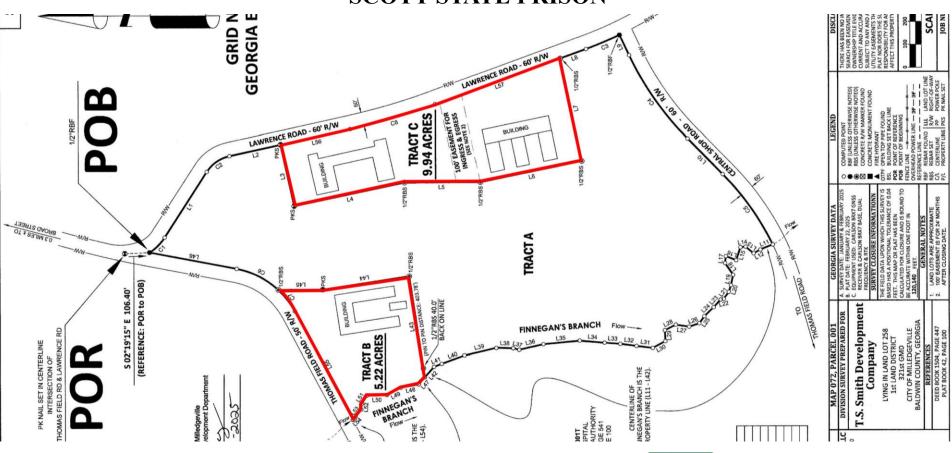

#### **SCOTT STATE PRISON**

CONTACT

Patty Burns, CCIM, ALC 478-746-9421 Office 478-951-5100 Cell patty@fickling.com Trip Wilhoit, CCIM, ALC 478-746-9421 Office 478-960-4080 Cell trip@fickling.com

**Located in Renaissance Park (Formerly Central State Hospital Campus)** 

#### Scott State Prison

Scott State Prison complex consists of three buildings. The Kemper building is 59,436 SF over 2 floors, the Ingram building is 96,360 SF over 3 floors, and the Holly building is 147,896 SF over 3 floors. All utilities available to all buildings.