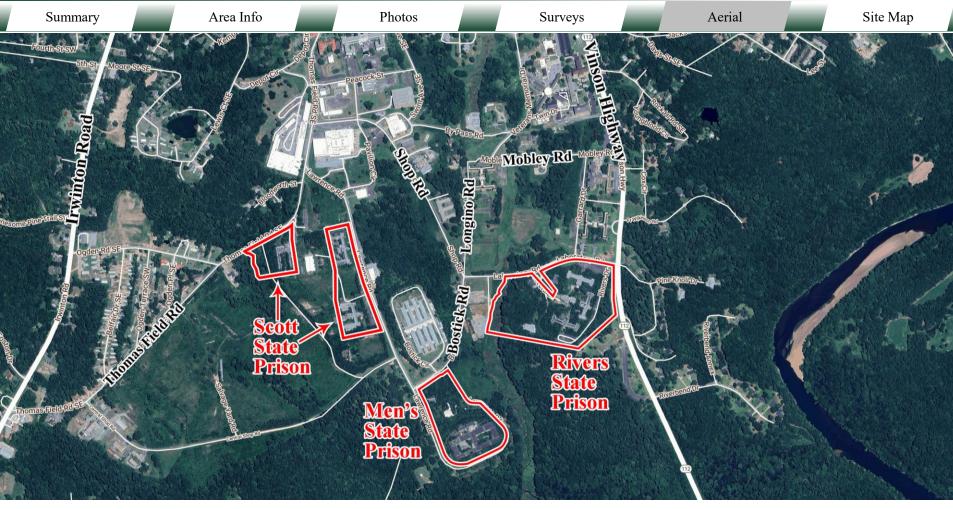

#### **BUILDINGS**

**Property Addresses:** 

Rivers State Prison – Vinson Hwy & Laboratory Rd

Men's State Prison – Bostick Rd & Lawrence Rd Scott State Prison – Lawrence Rd

Milledgeville, GA 31061

County: Baldwin

#### Rivers Prison

Rivers Prison complex consists of three main buildings. One building is 4 floors, the remaining two are 3 floors. Total square footage across all three buildings is 212,300 SF. All utilities available to all buildings.

#### Men's State Prison

Men's State Prison consists of one main building, a chapel, and a few smaller buildings. The main prison building is  $105,000\pm$  SF and is 1 floor. All utilities available to building.

#### Scott State Prison

Scott State Prison complex consists of three buildings. The Kemper building is 59,436 SF over 2 floors, the Ingram building is 96,360 SF over 3 floors, and the Holly building is 147,896 SF over 3 floors. All utilities available to all buildings.