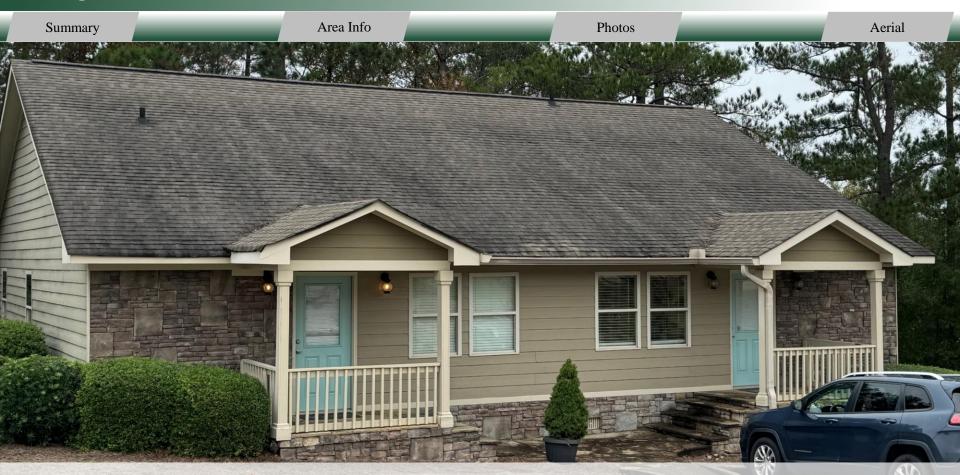

#### **BUILDING**

Property Address: 112 Wright Drive Suite A
Milledgeville, GA 31061

Milledgeville, GA 31061

County: Baldwin

**Total Size:** 1,932 SF

**Year Built:** 1985 Remodeled 1991

**Utilities:** All available

#### NOTES

1,932 SF Office Building available. Office floor plan consists of lobby, reception area, four (4) offices, break room, two (2) restrooms, storage closet, and a large conference/training room. Building has two (2) HVAC systems. Owner will consider long-term lease.