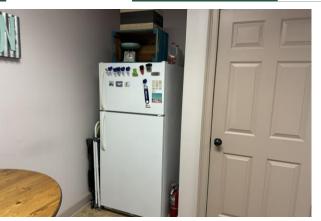

#### NOTES

1,932 SF Office Building available. Office floor plan consists of lobby, reception area, four (4) offices, break room, two (2) restrooms, storage closet, and a large conference/training room. Building has two (2) HVAC systems. Owner will consider long-term lease.