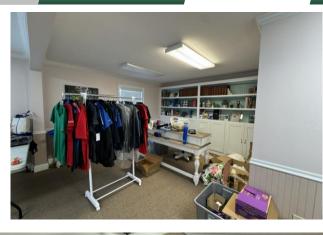

#### NOTES

1,932 SF Office Building available. Office floor plan consists of lobby, reception area, four (4) offices, break room, two (2) restrooms, storage closet, and a large conference/training room. Building has two (2) HVAC systems. Owner will consider long-term lease.