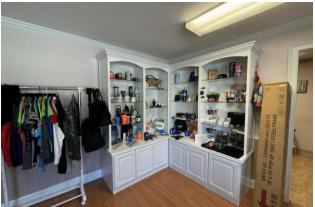

#### NOTES

1,932 SF Office Building available. Office floor plan consists of lobby, reception area, four (4) offices, break room, two (2) restrooms, storage closet, and a large conference/training room. Building has two (2) HVAC systems. Owner will consider long-term lease.