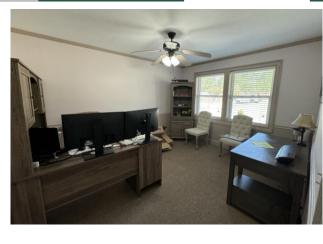

#### NOTES

1,932 SF Office Building available. Office floor plan consists of lobby, reception area, four (4) offices, break room, two (2) restrooms, storage closet, and a large conference/training room. Building has two (2) HVAC systems. Owner will consider long-term lease.