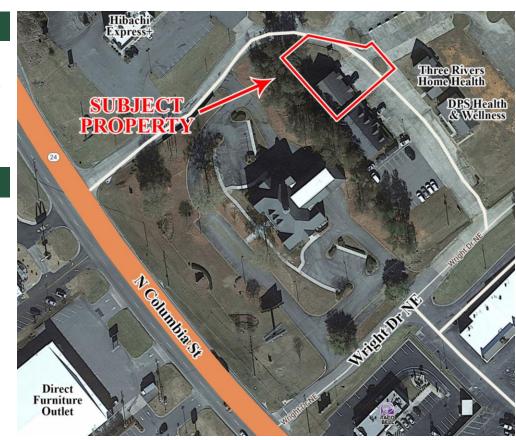

#### **LOCATION**

Property is conveniently located just off North Columbia Street (Hwy 441). Only 3± miles from Downtown Milledgeville and minutes away from Walmart, Lowe's, Old Captiol Square Shopping Center, and Milledgeville Mall. Other surrounding neighbors include Big Lots, Aldi, PetSmart, Hobby Lobby, Days Inn, Hampton Inn, Fotus Bros, Hyundai of Milledgeville, McDonald's, Burger King, Starbucks, Longhorn Steakhouse, and many more retailers, restaurants, and professional, industrial, and medical businesses.