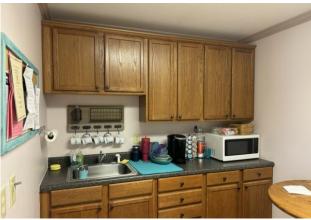

#### NOTES

1,932 SF Office Building available. Office floor plan consists of lobby, reception area, four (4) offices, break room, two (2) restrooms, storage closet, and a large conference/training room. Building has two (2) HVAC systems. Owner will consider long-term lease.