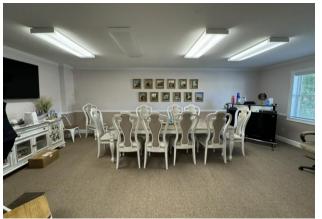

#### NOTES

1,932 SF Office Building available. Office floor plan consists of lobby, reception area, four (4) offices, break room, two (2) restrooms, storage closet, and a large conference/training room. Building has two (2) HVAC systems. Owner will consider long-term lease.