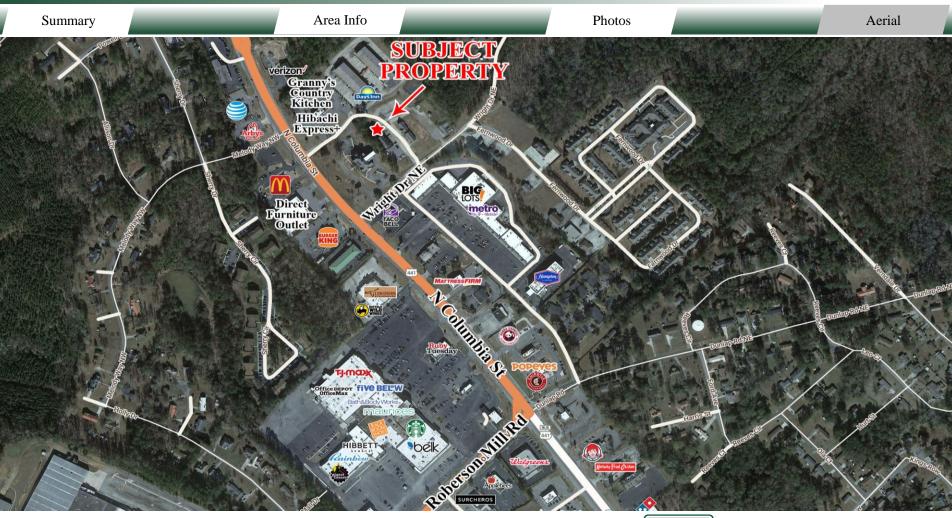

#### **LOCATION**

Property is conveniently located just off North Columbia Street (Hwy 441). Only 3± miles from Downtown Milledgeville and minutes away from Walmart, Lowe's, Old Captiol Square Shopping Center, and Milledgeville Mall. Other surrounding neighbors include Big Lots, Aldi, PetSmart, Hobby Lobby, Days Inn, Hampton Inn, Fotus Bros, Hyundai of Milledgeville, McDonald's, Burger King, Starbucks, Longhorn Steakhouse, and many more retailers, restaurants, and professional, industrial, and medical businesses.