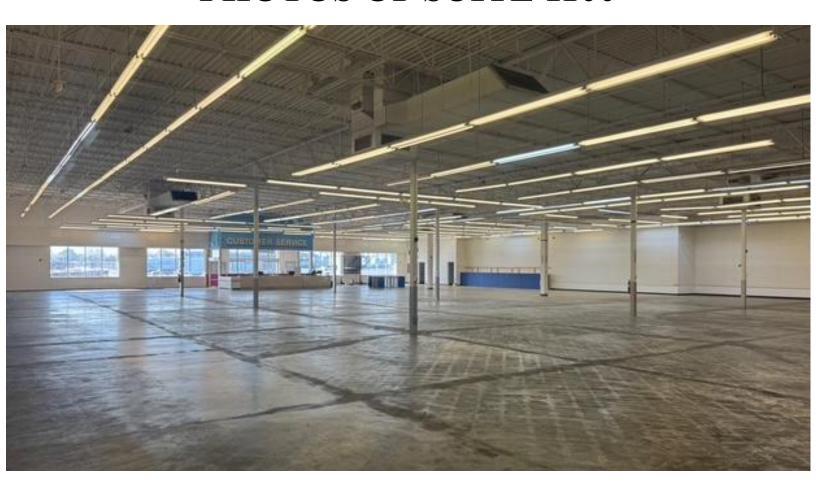

Building Details**

### **Ready for Immediate Occupancy**

- Brand New Renovations
- Optional Fenced Yard Available
- Annual CAM of \$1.70 PF

FOR MORE INFORMATION CONTACT

Lan Heath, Commercial Sales & Leasing 478-731-5899 (C) 478-746-9421 (O) lheath@fickling.com

#### commercial.fickling.com



# **IDEAL FOR**

- Fitness Center or Gym
- . Outlet Store
- Health and Wellness Facility
- Specialty Retail Center
- Educational or Training Center
- . Showroom/Distribution Center
- . Furniture/Home Goods Store
- Appliance Store
- Carpet/Tile Flooring Store
- Lighting Store

# **BUILDING 1100**

- 23,565 SF Available
- Upgraded sprinkler system
- LED Lighting
- 24' Clear Height
- 3.5 Acres (Optional Fenced Yard)
- Dock High Door
- Call agent for pricing information



# **PHOTOS OF SUITE 1100**





# **FLOOR PLAN OF SUITE 1100**





| 0.25 MILES | To I-75 |
|------------|---------|
| 3 MILES    | To I-16 |

WITHIN 5 MILES
SAVE A LOT
BOOST MOBILE
KRISPY KREME
FAMILY DOLLAR
DOLLAR TREE
SEVERAL RESTUARANTS

FOR MORE INFORMATION CONTACT

Lan Heath, Commercial Sales & Leasing 478-731-5899 (C) 478-746-9421 (O) lheath@fickling.com

#### commercial.fickling.com