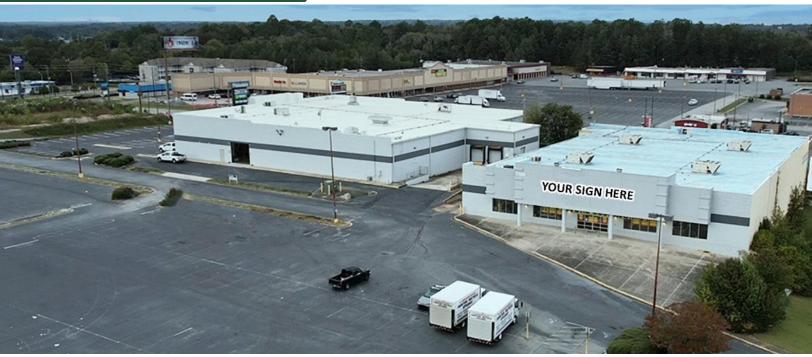

## **CONTACT AGENT FOR PRICING**

Located at the intersection of Pio Nono Ave and Eisenhower Parkway just minutes from I-75.

## **Building Details**

# **BUILDING 1100**

- 23,565 SF Available
- Upgraded sprinkler system
- LED Lighting
- 24' Clear Height
- 3.5 Acres (Optional Fenced Yard)
- Dock High Door
- Call agent for pricing information