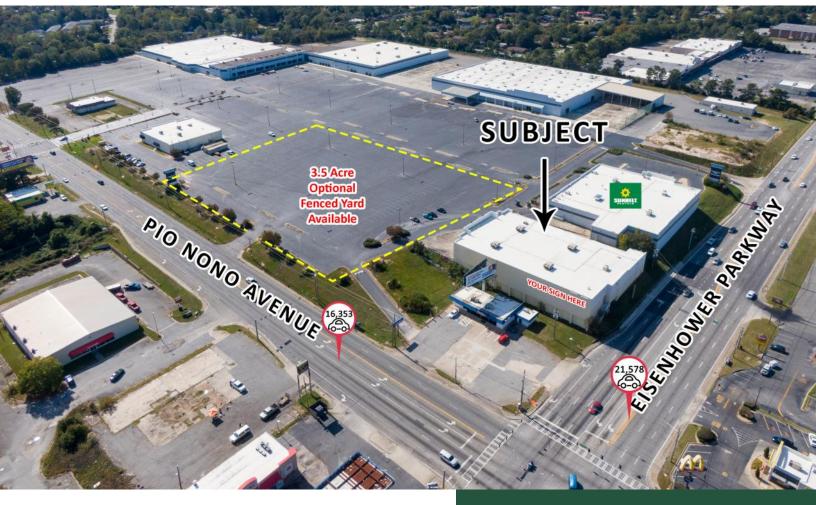

## **Location Highlights**

### **Zoom Tours Available**

- 1/4 miles to I-75 | 3 Miles to I-16
- 2 Entrances to center
  - Eisenhower Pkwy & Pio Nono Ave

### **Ready for Immediate Occupancy**

- Brand New Renovations
- Optional Fenced Yard Available
- Annual CAM of \$1.70 PF

FOR MORE INFORMATION CONTACT

Lan Heath, Commercial Sales & Leasing 478-731-5899 (C) 478-746-9421 (O) lheath@fickling.com

# **BUILDING 1100**

- 23,565 SF Available
- Upgraded sprinkler system
- LED Lighting
- 24' Clear Height
- 3.5 Acres (Optional Fenced Yard)
- Dock High Door
- Call agent for pricing information