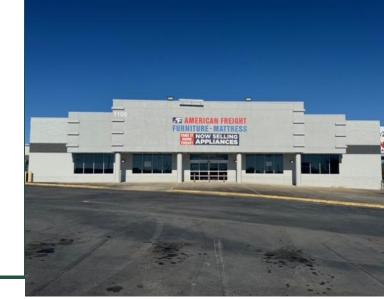

# **BUILDING 1100**

- 23,565 SF Available
- Upgraded sprinkler system
- LED Lighting
- 24' Clear Height
- 3.5 Acres (Optional Fenced Yard)
- Dock High Door
- Call agent for pricing information