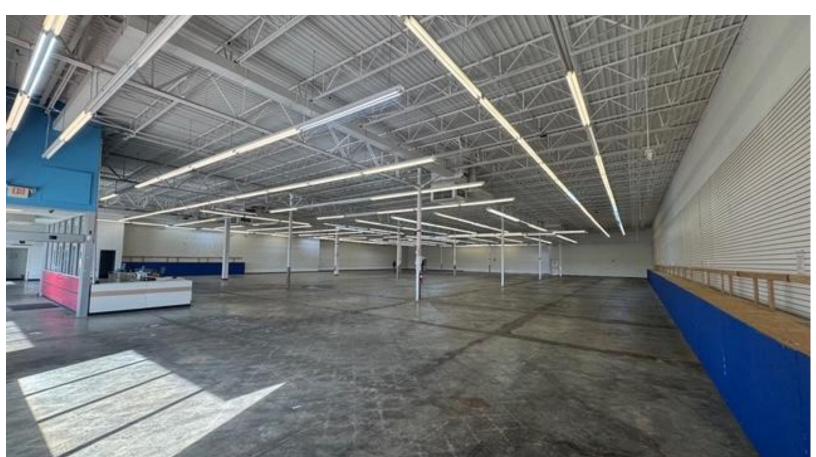

ilding Details**

### **Ready for Immediate Occupancy**

- Brand New Renovations
- Optional Fenced Yard Available
- Annual CAM of \$1.70 PF

FOR MORE INFORMATION CONTACT

Lan Heath, Commercial Sales & Leasing 478-731-5899 (C) 478-746-9421 (O) lheath@fickling.com

#### commercial.fickling.com



# **IDEAL FOR**

- Fitness Center or Gym
- . Outlet Store
- Health and Wellness Facility
- Specialty Retail Center
- Educational or Training Center
- . Showroom/Distribution Center
- . Furniture/Home Goods Store
- Appliance Store
- Carpet/Tile Flooring Store
- Lighting Store

# **BUILDING 1100**

- 23,565 SF Available
- Upgraded sprinkler system
- LED Lighting
- 24' Clear Height
- 3.5 Acres (Optional Fenced Yard)
- Dock High Door
- Call agent for pricing information



# **PHOTOS OF SUITE 1100**





# **FLOOR PLAN OF SUITE 1100**





| 0.25 MILES | To I-75 |
|------------|---------|
| 3 MILES    | To I-16 |

WITHIN 5 MILES
SAVE A LOT
BOOST MOBILE
KRISPY KREME
FAMILY DOLLAR
DOLLAR TREE
SEVERAL RESTUARANTS

FOR MORE INFORMATION CONTACT

Lan Heath, Commercial Sales & Leasing 478-731-5899 (C) 478-746-9421 (O) lheath@fickling.com

#### commercial.fickling.com