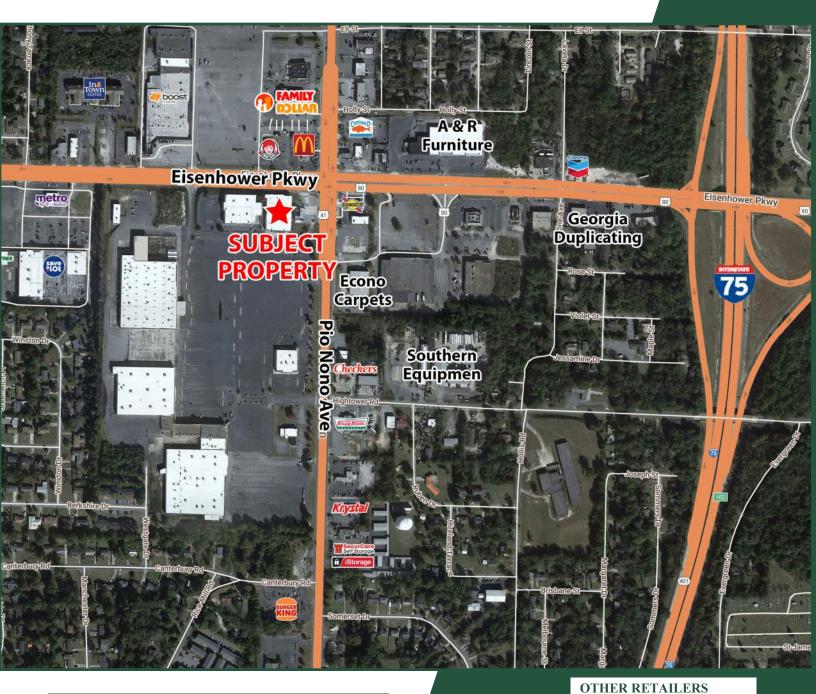

## **Location Highlights**

### **Zoom Tours Available**

- 1/4 miles to I-75 | 3 Miles to I-16
- 2 Entrances to center
  - Eisenhower Pkwy & Pio Nono Ave

# **FLOOR PLAN OF SUITE 1100**

| 0.25 MILES | To I-75 |
|------------|---------|
| 3 MILES    | To I-16 |

WITHIN 5 MILES
SAVE A LOT
BOOST MOBILE
KRISPY KREME
FAMILY DOLLAR
DOLLAR TREE
SEVERAL RESTUARANTS