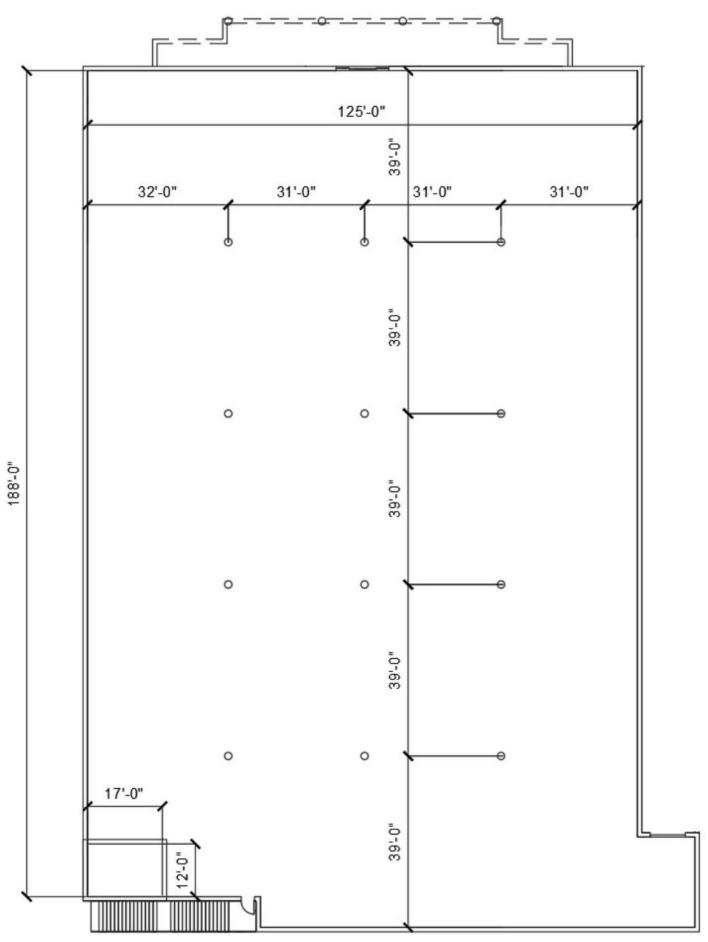

# **FLOOR PLAN OF SUITE 1100**

| 0.25 MILES | To I-75 |
|------------|---------|
| 3 MILES    | To I-16 |

WITHIN 5 MILES
SAVE A LOT
BOOST MOBILE
KRISPY KREME
FAMILY DOLLAR
DOLLAR TREE
SEVERAL RESTUARANTS