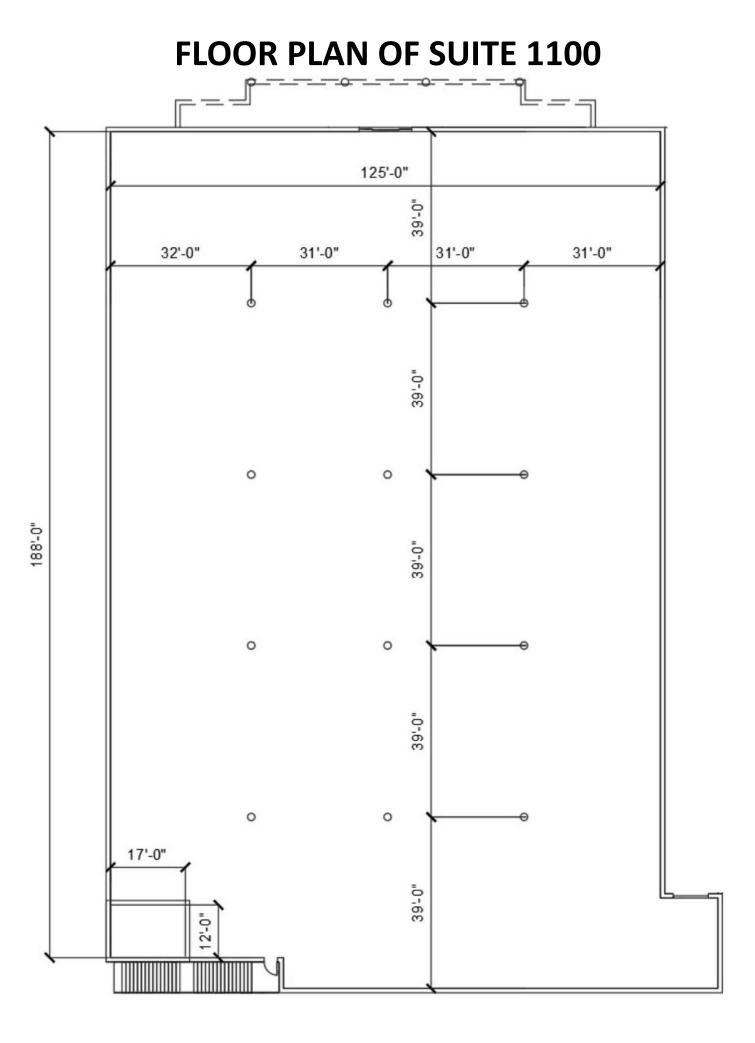

## **BUILDING 1100**

- 2 (12'x16') Future grade level doors
- 24' Clear Height
- 23,565 SF Available
- 3.5 Acres (Optional Laydown Yard)
- Dock High Doors
  - Additional tailgate loading potential available upon request
- Extensive trailer and auto parking
- Upgraded sprinkler system
- LED Lighting
- Call Agent For Pricing Information