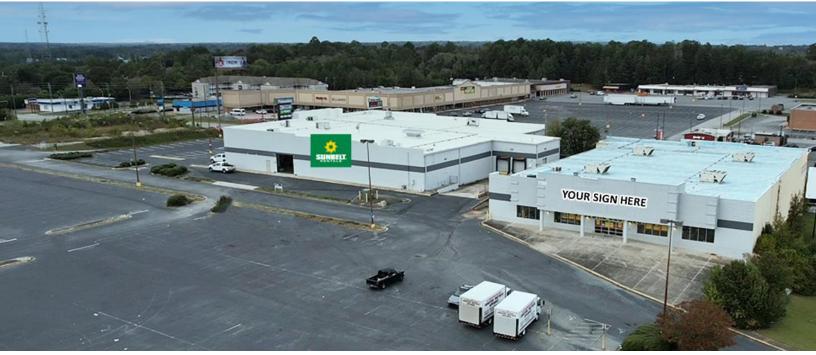

# MIDDLE GEORGIA INDUSTRIAL PARK

### **CONTACT AGENT FOR PRICING**

Located within the logistics hub of Macon, Georgia. MGIP is a unique 390,000 SF Industrial Park that sites on 45 acres.

## **BUILDING 1100**

- 2 (12'x16') Future grade level doors
- 24' Clear Height
- 23,565 SF Available
- 3.5 Acres (Optional Laydown Yard)
- Dock High Doors
  - Additional tailgate loading potential available upon request
- Extensive trailer and auto parking
- Upgraded sprinkler system
- LED Lighting
- Call Agent For Pricing Information