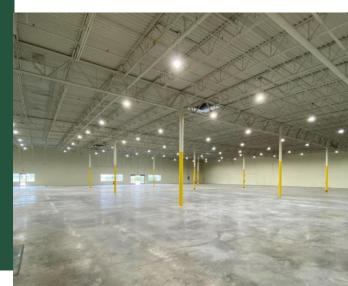

#### **Warehouse Detail**

#### **Ready for Immediate Occupancy**

- Brand New Renovations
- Extensive Trailer and Auto Parking
- Annual CAM of \$1.70 PF

## **BUILDING 1100**

- 2 (12'x16') Future grade level doors
- 24' Clear Height
- 23,565 SF Available
- 3.5 Acres (Optional Laydown Yard)
- Dock High Doors
  - Additional tailgate loading potential available upon request
- Extensive trailer and auto parking
- Upgraded sprinkler system
- LED Lighting
- Call Agent For Pricing Information