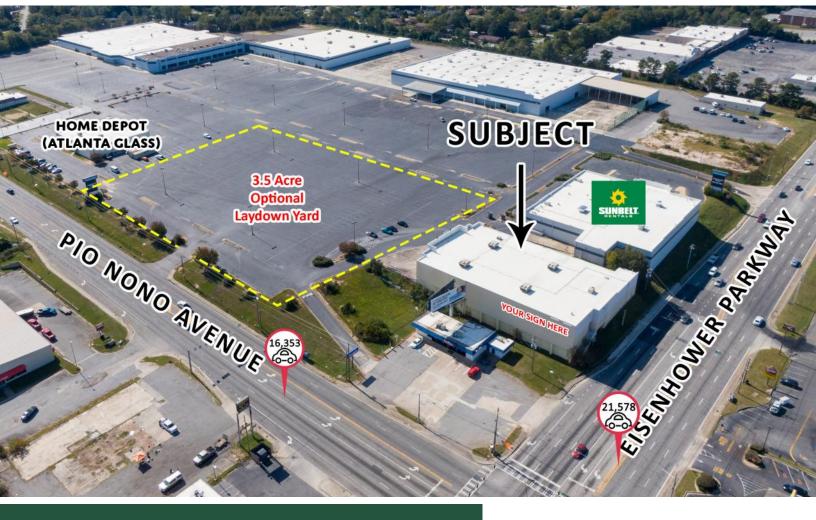

### 23K SF + 3.5 Acres

#### Industrial Service Building With Optional Laydown Yard

#### **Zoom Tours Available**

- 1/4 miles to I-75 | 3 Miles to I-16
- 2 Hours to Port of Savannah | 1 Hour to Atlanta
- 3 Regional and International Airports

## **BUILDING 1100**

- 2 (12'x16') Future grade level doors
- 24' Clear Height
- 23,565 SF Available
- 3.5 Acres (Optional Laydown Yard)
- Dock High Doors
  - Additional tailgate loading potential available upon request
- Extensive trailer and auto parking
- Upgraded sprinkler system
- LED Lighting
- Call Agent For Pricing Information