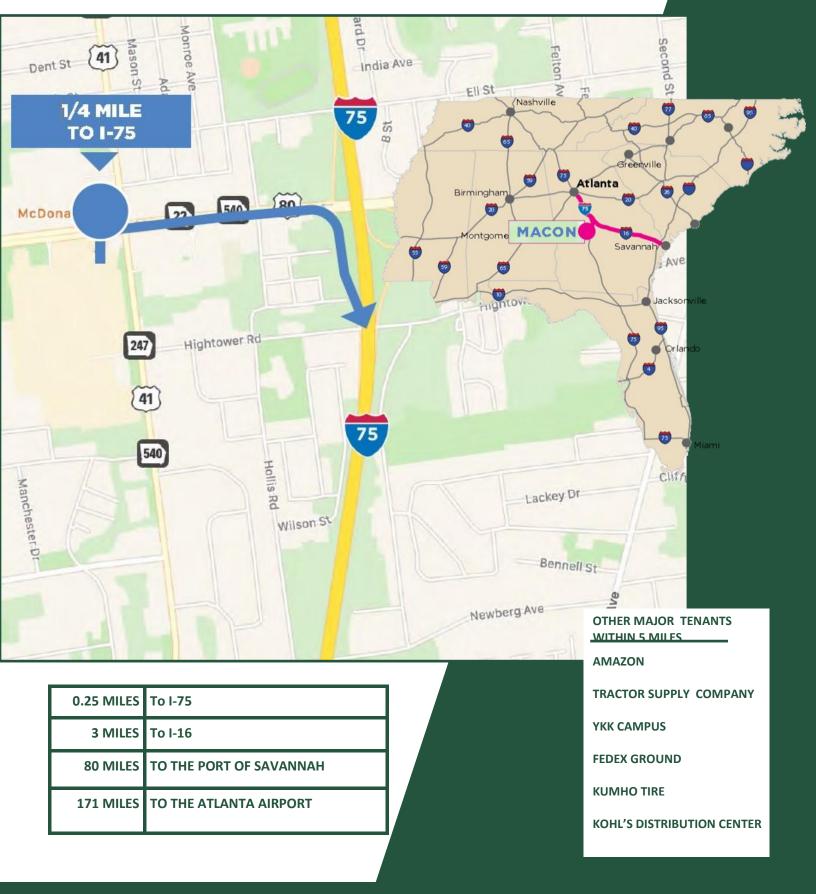

#### **Zoom Tours Available**

- 1/4 miles to I-75 | 3 Miles to I-16
- 2 Hours to Port of Savannah | 1 Hour to Atlanta
- 3 Regional and International Airports