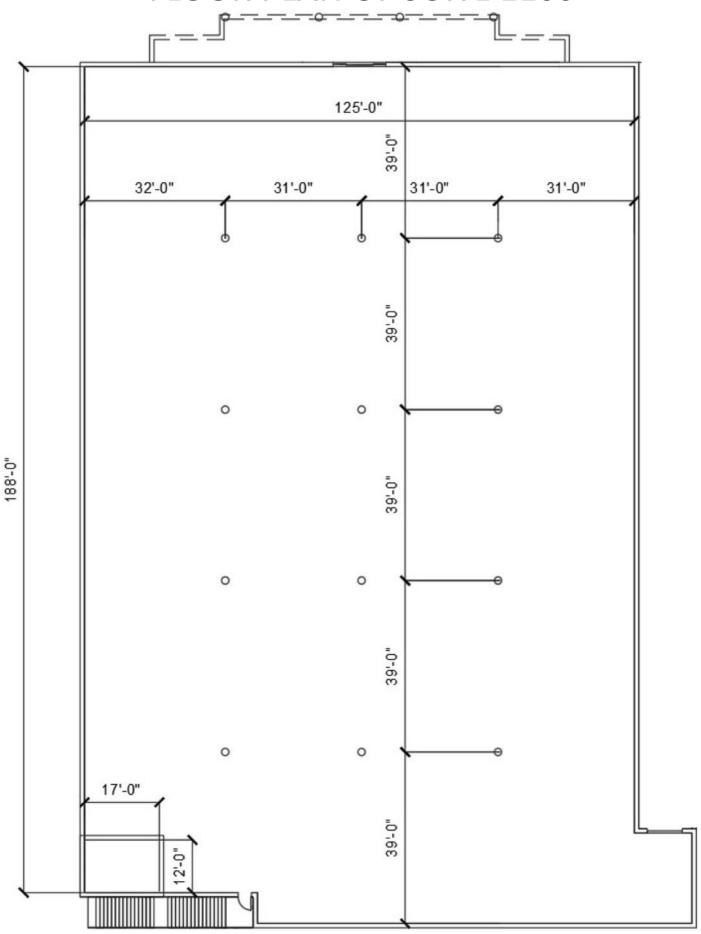

# **FLOOR PLAN OF SUITE 1100**

# **BUILDING 1100**

- 23,565 SF Available
- Upgraded sprinkler system
- LED Lighting
- 24' Clear Height
- 3.5 Acres (Optional Fenced Yard)
- Dock High Door
- Call agent for pricing information

| 0.25 MILES | To I-75 |
|------------|---------|
| 3 MILES    | To I-16 |