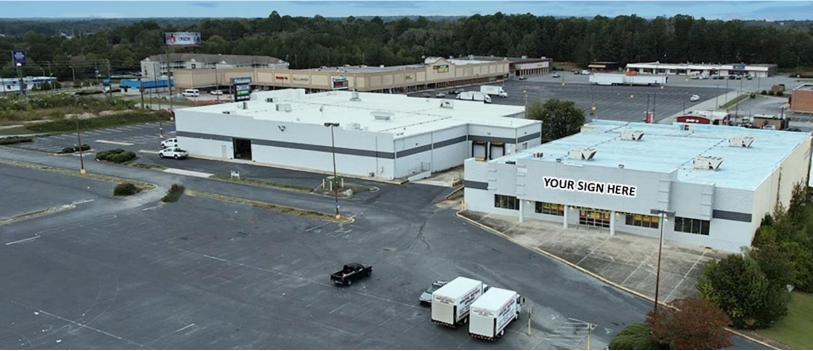

# RETAIL **FOR LEASE**

# **CONTACT AGENT FOR PRICING**

Located at the intersection of Pio Nono Ave and Eisenhower Parkway just minutes from I-75.

# **BUILDING 1100**

- 23,565 SF Available
- Upgraded sprinkler system
- LED Lighting
- 24' Clear Height
- 3.5 Acres (Optional Fenced Yard)
- Dock High Door
- Call agent for pricing information

| 0.25 MILES | To I-75 |
|------------|---------|
| 3 MILES    | To I-16 |