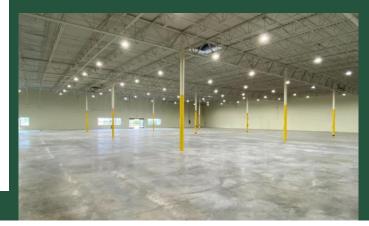

y & Pio Nono Ave

### **Building Details**

## **Ready for Immediate Occupancy**

- **Brand New Renovations**
- Optional Fenced Yard Available
- Annual CAM of \$1.70 PF

**FOR MORE INFORMATION CONTACT** 

Lan Heath, Commercial Sales & Leasing 478-731-5899 (C) 478-746-9421 (O) lheath@fickling.com

#### commercial.fickling.com



# **IDEAL FOR**

- Fitness Center or Gym
- . Outlet Store
- Health and Wellness Facility
- Specialty Retail Center
- Educational or Training Center
- Showroom/Distribution Center
- Furniture/Home Goods Store
- . Appliance Store
- Carpet/Tile Flooring Store
- Lighting Store

# **BUILDING 1100**

- 23,565 SF Available
- Upgraded sprinkler system
- LED Lighting
- 24' Clear Height
- 3.5 Acres (Optional Fenced Yard)
- Dock High Door
- Call agent for pricing information





| 0.25 MILES | To I-75 |
|------------|---------|
| 3 MILES    | To I-16 |

OTHER RETAILERS WITHIN 5 MILES

**SAVE A LOT** 

**BOOST MOBILE** 

KRISPY KREME

**FAMILY DOLLAR** 

**DOLLAR TREE** 

**SEVERAL RESTUARANTS** 

FOR MORE INFORMATION CONTACT

Lan Heath, Commercial Sales & Leasing 478-731-5899 (C) 478-746-9421 (O) lheath@fickling.com

#### commercial.fickling.com

# **FLOOR PLAN OF SUITE 1100**