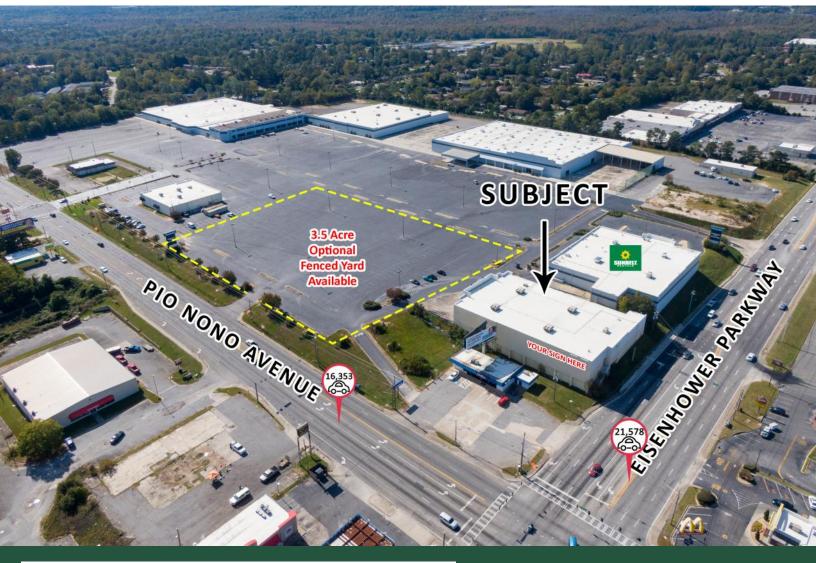

### **Location Highlights**

### **Zoom Tours Available**

- 1/4 miles to I-75 | 3 Miles to I-16
- 2 Entrances to center
  - Eisenhower Pkwy & Pio Nono Ave

## **Ready for Immediate Occupancy**

- **Brand New Renovations**
- Optional Fenced Yard Available
- Annual CAM of \$1.70 PF

**FOR MORE INFORMATION CONTACT** 

Lan Heath, Commercial Sales & Leasing 478-731-5899 (C) 478-746-9421 (O) lheath@fickling.com

# **BUILDING 1100**

- 23,565 SF Available
- Upgraded sprinkler system
- LED Lighting
- 24' Clear Height
- 3.5 Acres (Optional Fenced Yard)
- Dock High Door
- Call agent for pricing information

| 0.25 MILES | To I-75 |
|------------|---------|
| 3 MILES    | To I-16 |