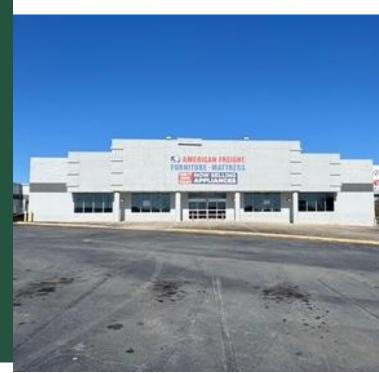

@fickling.com

#### commercial.fickling.com

577 Mulberry St, Suite 1100 \* P.O. Box 310 \* Macon, GA 31202 | Phone (478) 746-9421 | Fax (478) 742-2015 This information is from resources deemed to be reliable, no warranties or guarantees for accuracy are made by Fickling and Company



# **BUILDING 1100**

- 2 (12'x16') Future grade level doors
- 18' Ceiling Height (15'6" to lowest obstruction)
- 23,565 SF Available
- 3.5 Acres (Optional Laydown Yard)
- Dock High Doors
  - Additional tailgate loading potential available upon request
- Extensive trailer and auto parking
- Upgraded sprinkler system
- LED Lighting
- Call Agent For Pricing Information

# **IDEAL FOR**

- Building Supply
- Equipment Rental
- Truck Maintenance
- Trade Dispatch
- Service Hub
- Truck Parking
- Heavy Auto-Parking



## **PHOTOS OF SUITE 1100**





## **FLOOR PLAN OF SUITE 1100**



188'-0"



FOR MORE INFORMATION CONTACT Lan Heath, Commercial Sales & Leasing 478-731-5899 (C) 478-746-9421 (O) Iheath@fickling.com

#### commercial.fickling.com

577 Mulberry St, Suite 1100 \* P.O. Box 310 \* Macon, GA 31202 | Phone (478) 746-9421 | Fax (478) 742-2015 This information is from resources deemed to be reliable, no warranties or guarantees for accuracy are made by Fickling and Company