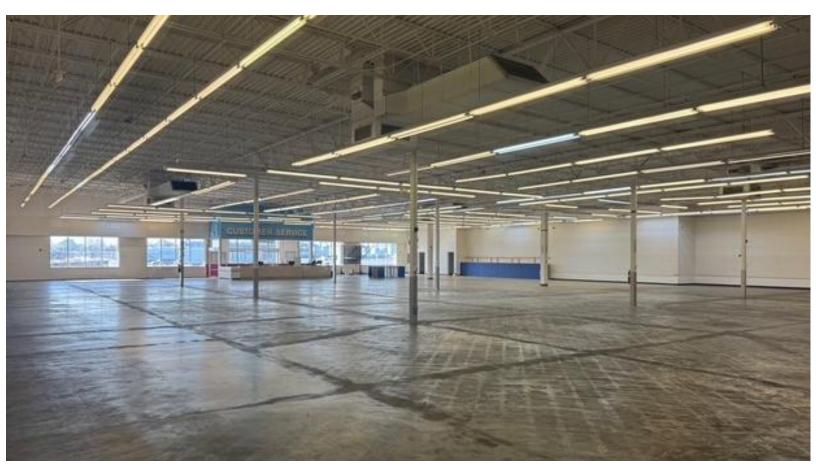

fickling.com

577 Mulberry St, Suite 1100 \* P.O. Box 310 \* Macon, GA 31202 | Phone (478) 746-9421 | Fax (478) 742-2015 This information is from resources deemed to be reliable, no warranties or guarantees for accuracy are made by Fickling and Company



# **BUILDING 1100**

- 2 (12'x16') Future grade level doors
- 18' Ceiling Height (15'6" to lowest obstruction)
- 23,565 SF Available
- 3.5 Acres (Optional Laydown Yard)
- Dock High Doors
  - Additional tailgate loading potential available upon request
- Extensive trailer and auto parking
- Upgraded sprinkler system
- LED Lighting
- Call Agent For Pricing Information

# **IDEAL FOR**

- Building Supply
- Equipment Rental
- Truck Maintenance
- Trade Dispatch
- Service Hub
- Truck Parking
- Heavy Auto-Parking



## **PHOTOS OF SUITE 1100**





## **FLOOR PLAN OF SUITE 1100**



188'-0"



FOR MORE INFORMATION CONTACT Lan Heath, Commercial Sales & Leasing 478-731-5899 (C) 478-746-9421 (O) Iheath@fickling.com

#### commercial.fickling.com

577 Mulberry St, Suite 1100 \* P.O. Box 310 \* Macon, GA 31202 | Phone (478) 746-9421 | Fax (478) 742-2015 This information is from resources deemed to be reliable, no warranties or guarantees for accuracy are made by Fickling and Company