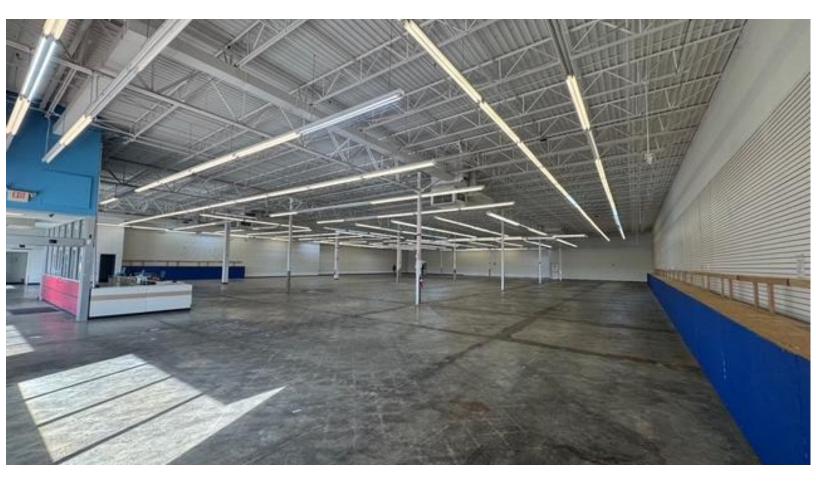

## **PHOTOS OF SUITE 1100**

# **BUILDING 1100**

- 2 (12'x16') Future grade level doors
- 18' Ceiling Height (15'6" to lowest obstruction)
- 23,565 SF Available
- 3.5 Acres (Optional Laydown Yard)
- Dock High Doors
  - Additional tailgate loading potential available upon request
- Extensive trailer and auto parking
- Upgraded sprinkler system
- LED Lighting
- Call Agent For Pricing Information