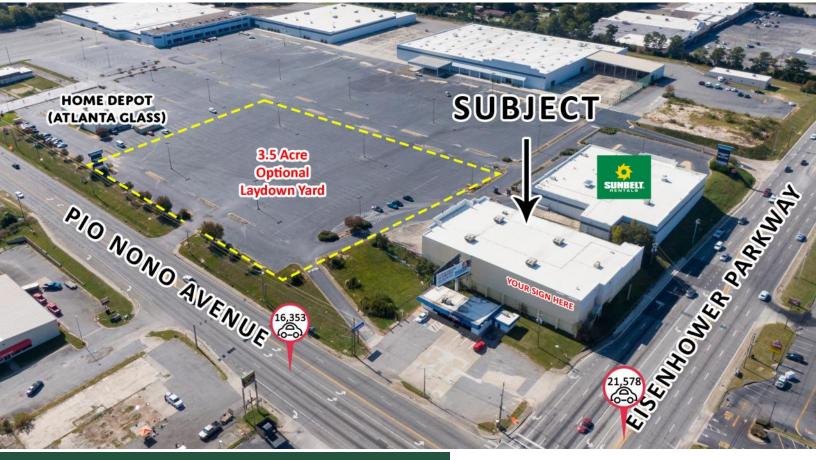

# **BUILDING 1100**

- 2 (12'x16') Future grade level doors
- 18' Ceiling Height (15'6" to lowest obstruction)
- 23,565 SF Available
- 3.5 Acres (Optional Laydown Yard)
- Dock High Doors
  - Additional tailgate loading potential available upon request
- Extensive trailer and auto parking
- Upgraded sprinkler system
- LED Lighting
- Call Agent For Pricing Information

#### **Zoom Tours Available**

- 1/4 miles to I-75 | 3 Miles to I-16
- 2 Hours to Port of Savannah | 1 Hour to Atlanta
- 3 Regional and International Airports