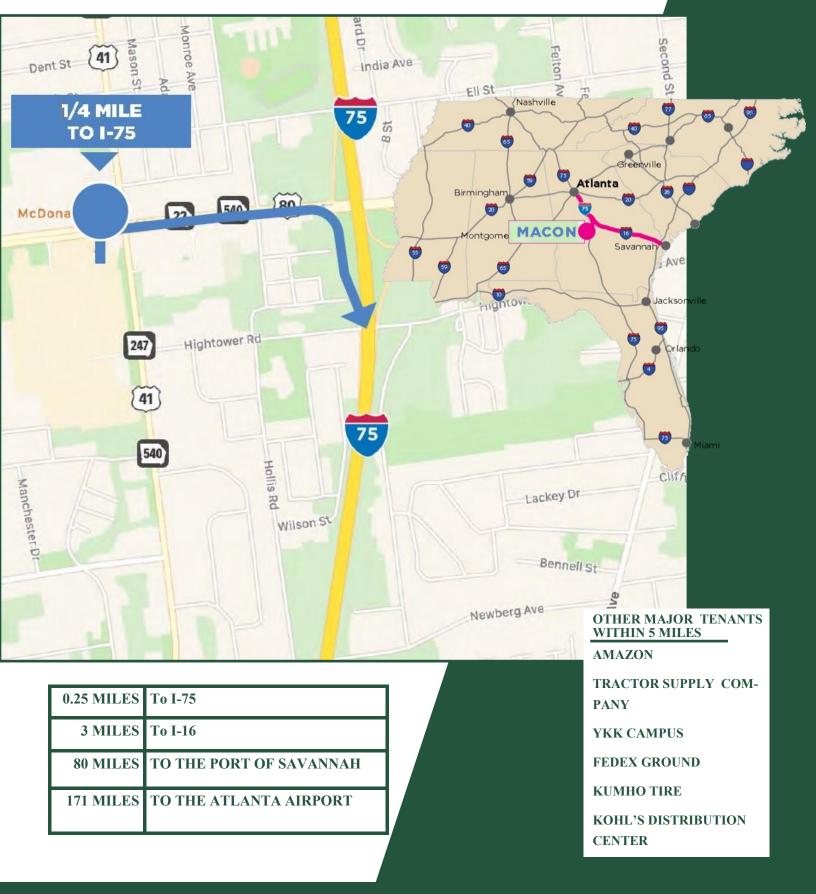

#### **Location Highlights**

#### **Zoom Tours Available**

- 1/4 miles to I-75 | 3 Miles to I-16
- 2 Hours to Port of Savannah | 1 Hour to Atlanta
- 3 Regional and International Airports