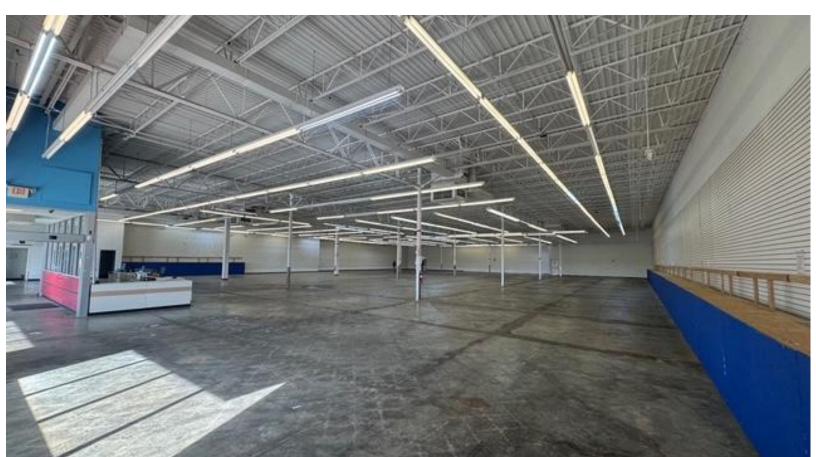

# **PHOTOS OF SUITE 1100**

# **BUILDING 1100**

- 23,565 SF Available
- Upgraded sprinkler system
- LED Lighting
- 18' Ceiling Height (15'6" to lowest obstruction)
- 3.5 Acres (Optional Fenced Yard)
- Dock High Door