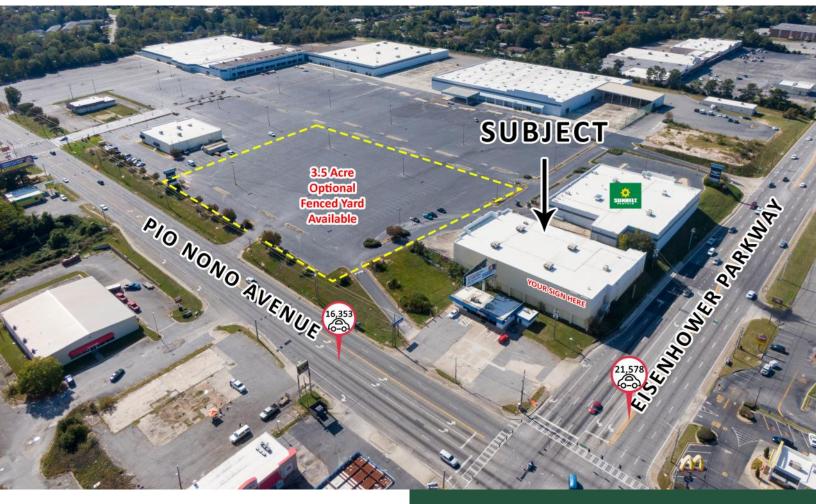

## **Location Highlights**

### **Zoom Tours Available**

- 1/4 miles to I-75 | 3 Miles to I-16
- 2 Entrances to center
  - Eisenhower Pkwy & Pio Nono Ave

### **Ready for Immediate Occupancy**

- Brand New Renovations
- Optional Fenced Yard Available
- Annual CAM of \$1.70 PF

FOR MORE INFORMATION CONTACT

Lan Heath, Commercial Sales & Leasing 478-731-5899 (C) 478-746-9421 (O) lheath@fickling.com

# **BUILDING 1100**

- 23,565 SF Available
- Upgraded sprinkler system
- LED Lighting
- 18' Ceiling Height (15'6" to lowest obstruction)
- 3.5 Acres (Optional Fenced Yard)
- Dock High Door