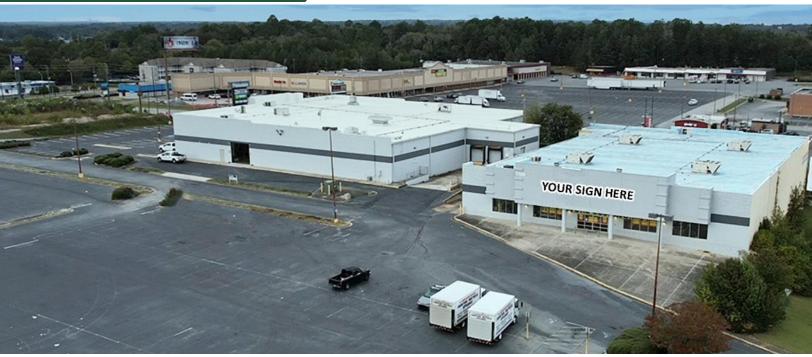

## **Building Details**

### **Ready for Immediate Occupancy**

- Brand New Renovations
- Optional Fenced Yard Available
- Annual CAM of \$1.70 PF

FOR MORE INFORMATION CONTACT

Lan Heath, Commercial Sales & Leasing 478-731-5899 (C) 478-746-9421 (O) lheath@fickling.com

# **BUILDING 1100**

- 23,565 SF Available
- Upgraded sprinkler system
- LED Lighting
- 18' Ceiling Height (15'6" to lowest obstruction)
- 3.5 Acres (Optional Fenced Yard)
- Dock High Door