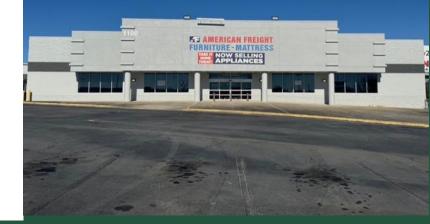

senhower Pkwy & Pio Nono Ave

## **Building Details**

### **Ready for Immediate Occupancy**

- Brand New Renovations
- Optional Fenced Yard Available
- Annual CAM of \$1.70 PF

FOR MORE INFORMATION CONTACT

Lan Heath, Commercial Sales & Leasing 478-731-5899 (C) 478-746-9421 (O) lheath@fickling.com

#### commercial.fickling.com



# **IDEAL FOR**

- Fitness Center or Gym
- Outlet Store
- Health and Wellness Facility
- . Specialty Retail Center
- Educational or Training Center
- . Showroom/Distribution Center
- . Furniture/Home Goods Store
- Appliance Store
- Carpet/Tile Flooring Store
- Lighting Store

# **BUILDING 1100**

- 23,565 SF Available
- Upgraded sprinkler system
- LED Lighting
- 18' Ceiling Height (15'6" to lowest obstruction)
- 3.5 Acres (Optional Fenced Yard)
- Dock High Door



# **PHOTOS OF SUITE 1100**





# **FLOOR PLAN OF SUITE 1100**





| 0.25 MILES | To I-75 |
|------------|---------|
| 3 MILES    | To I-16 |

WITHIN 5 MILES
SAVE A LOT
BOOST MOBILE
KRISPY KREME
FAMILY DOLLAR
DOLLAR TREE
SEVERAL RESTUARANTS

FOR MORE INFORMATION CONTACT

Lan Heath, Commercial Sales & Leasing 478-731-5899 (C) 478-746-9421 (O) lheath@fickling.com

#### commercial.fickling.com