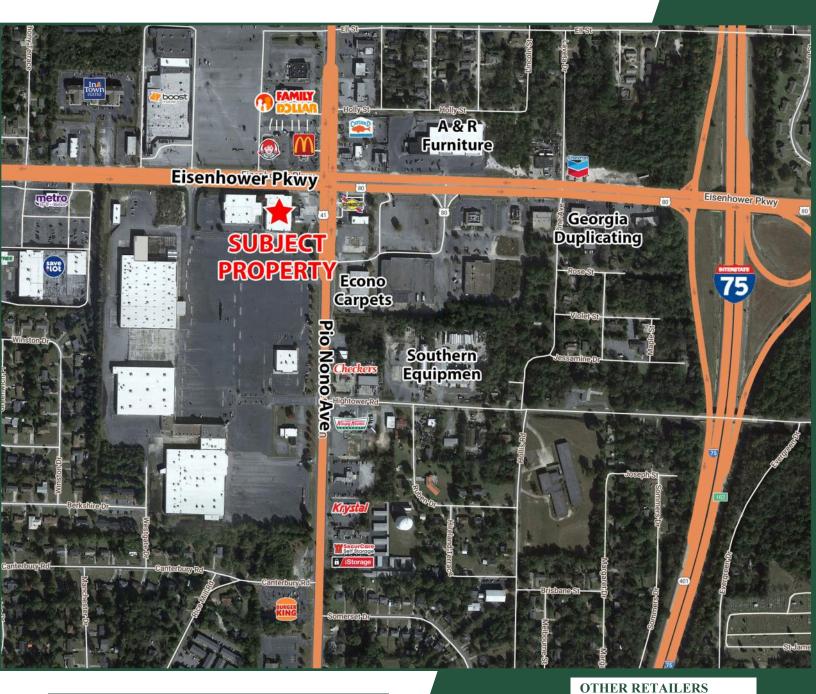

# **FLOOR PLAN OF SUITE 1100**

| 0.25 MILES | To I-75 |
|------------|---------|
| 3 MILES    | To I-16 |

WITHIN 5 MILES
SAVE A LOT
BOOST MOBILE
KRISPY KREME
FAMILY DOLLAR
DOLLAR TREE
SEVERAL RESTUARANTS