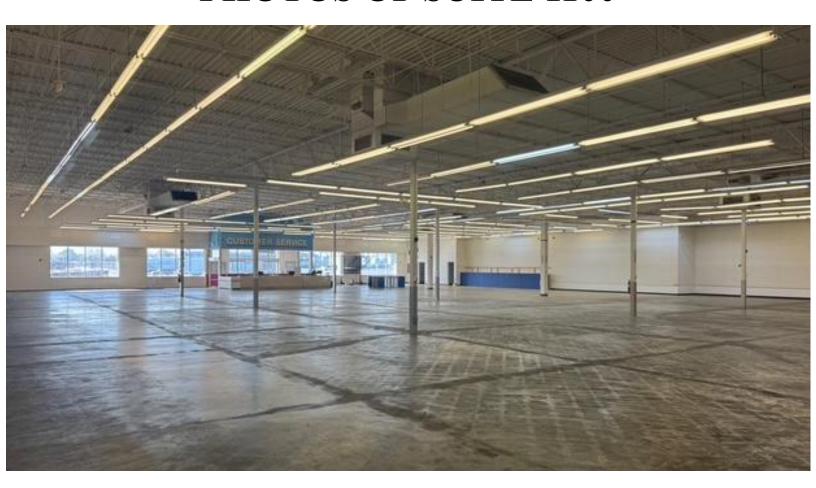

## **Building Details**

### **Ready for Immediate Occupancy**

- Brand New Renovations
- Optional Fenced Yard Available
- Annual CAM of \$1.70 PF

FOR MORE INFORMATION CONTACT

Lan Heath, Commercial Sales & Leasing 478-731-5899 (C) 478-746-9421 (O) lheath@fickling.com

#### commercial.fickling.com



# **IDEAL FOR**

- Fitness Center or Gym
- Outlet Store
- Health and Wellness Facility
- . Specialty Retail Center
- Educational or Training Center
- . Showroom/Distribution Center
- . Furniture/Home Goods Store
- Appliance Store
- Carpet/Tile Flooring Store
- Lighting Store

# **BUILDING 1100**

- 23,565 SF Available
- Upgraded sprinkler system
- LED Lighting
- 18' Ceiling Height (15'6" to lowest obstruction)
- 3.5 Acres (Optional Fenced Yard)
- Dock High Door



# **PHOTOS OF SUITE 1100**





# **FLOOR PLAN OF SUITE 1100**





| 0.25 MILES | To I-75 |
|------------|---------|
| 3 MILES    | To I-16 |

WITHIN 5 MILES
SAVE A LOT
BOOST MOBILE
KRISPY KREME
FAMILY DOLLAR
DOLLAR TREE
SEVERAL RESTUARANTS

FOR MORE INFORMATION CONTACT

Lan Heath, Commercial Sales & Leasing 478-731-5899 (C) 478-746-9421 (O) lheath@fickling.com

#### commercial.fickling.com