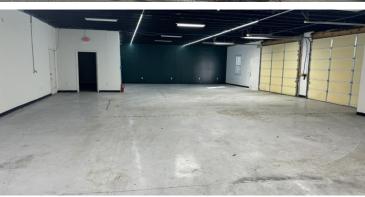

## BUILDING

**Property Address:** 2812 Watson Boulevard Centerville, GA 31028

County: Houston

**Total Size:** Office: 1,402 SF

Warehouse: 3,600 SF

Total SF: 5,002 SF

**Year Built:** 1953, 2005

**Utilities:** Water, electricity, internet

#### NOTES

Prime 5,002 SF commercial space with excellent visibility and high traffic located in the heart of Centerville. Versatile property offers excellent an opportunity for businesses looking establish to themselves in growing community. Recent a developments in the area promise increased foot traffic and business opportunities for tenants. Ideal for service, retail or office.