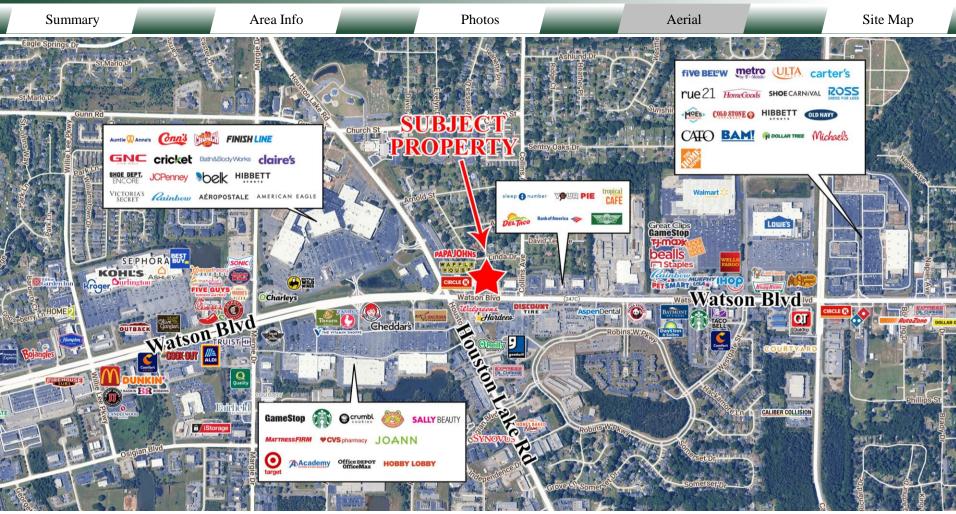

#### **NEIGHBORS**

Centrally positioned with high visibility and traffic flow. Easy access to major highways and I-75, facilitating easy commutes. Nearby businesses include TDG Centerville, Waffle House, Walgreens, Discount Tire, Hardee's, Computer Dreams, the Galleria Mall, Walmart, Lowe's, Home Depot, Target, Joann, Academy Sports, Hobby Lobby, and many other restaurants and retail shops.