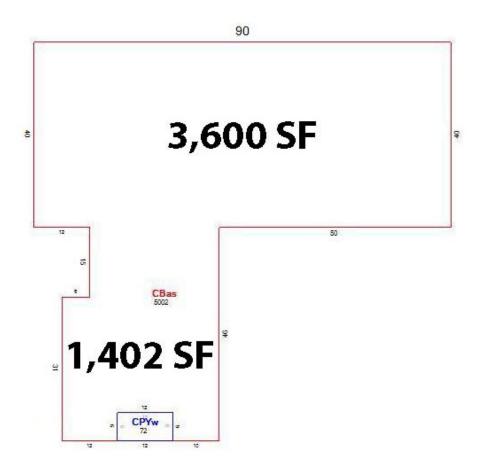

## BUILDING

**Property Address:** 2812 Watson Boulevard Centerville, GA 31028

County: Houston

**Total Size:** Office: 1,402 SF

Warehouse: 3,600 SF

Total SF: 5,002 SF

**Year Built:** 1953, 2005

**Utilities:** Water, electricity, internet

**Frontage:** 91' on Watson Boulevard

Parking: Paved, 20 spaces

**Traffic Count:** Watson Boulevard - 34,400

#### SITE

Site Size: 0.38 Acres

**Parcel ID:** 0C006C 004000

**Zoning:** C-2

Entire Building Lease Price: \$6,500/Month Warehouse Portion Lease Price: \$4,000/Month Office Portion Lease Price: \$3,000/Month