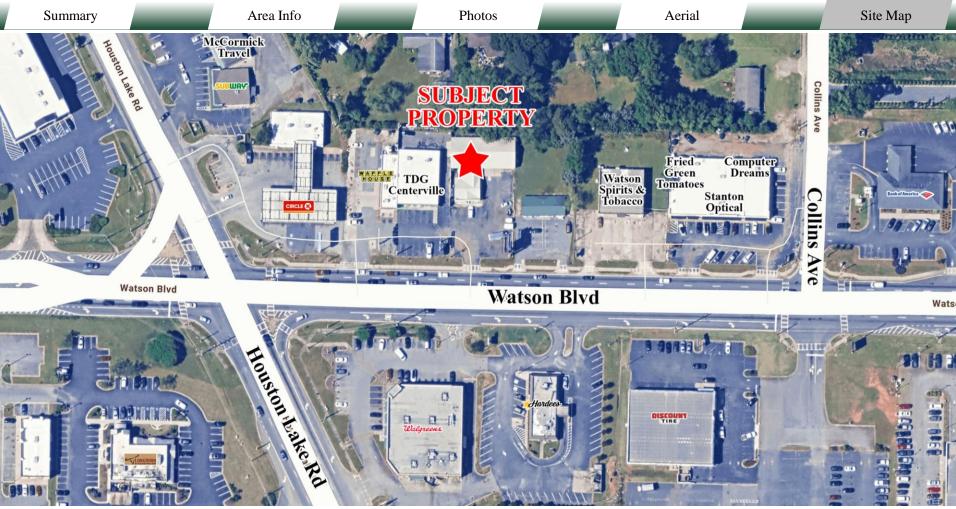

#### **NEIGHBORS**

Centrally positioned with high visibility and traffic flow. Easy access to major highways and I-75, facilitating easy commutes. Nearby businesses include TDG Centerville, Waffle House, Walgreens, Discount Tire, Hardee's, Computer Dreams, the Galleria Mall, Walmart, Lowe's, Home Depot, Target, Joann, Academy Sports, Hobby Lobby, and many other restaurants and retail shops.