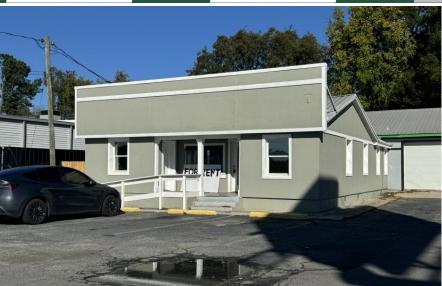

#### NOTES

Prime 5,002 SF commercial space with excellent visibility and high traffic located in the heart of Centerville. Versatile property offers excellent an opportunity for businesses looking establish to themselves in growing community. Recent a developments in the area promise increased foot traffic and business opportunities for tenants. Ideal for service, retail or office.