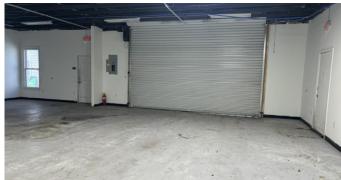

## BUILDING

**Property Address:** 2812 Watson Boulevard Centerville, GA 31028

County: Houston

**Total Size:** Office: 1,402 SF

Warehouse: 3,600 SF

Total SF: 5,002 SF

**Year Built:** 1953, 2005

**Utilities:** Water, electricity, internet

#### NOTES

Prime 5,002 SF commercial space with excellent visibility and high traffic located in the heart of Centerville. Versatile property offers excellent an opportunity for businesses looking establish to themselves in growing community. Recent a developments in the area promise increased foot traffic and business opportunities for tenants. Ideal for service, retail or office.