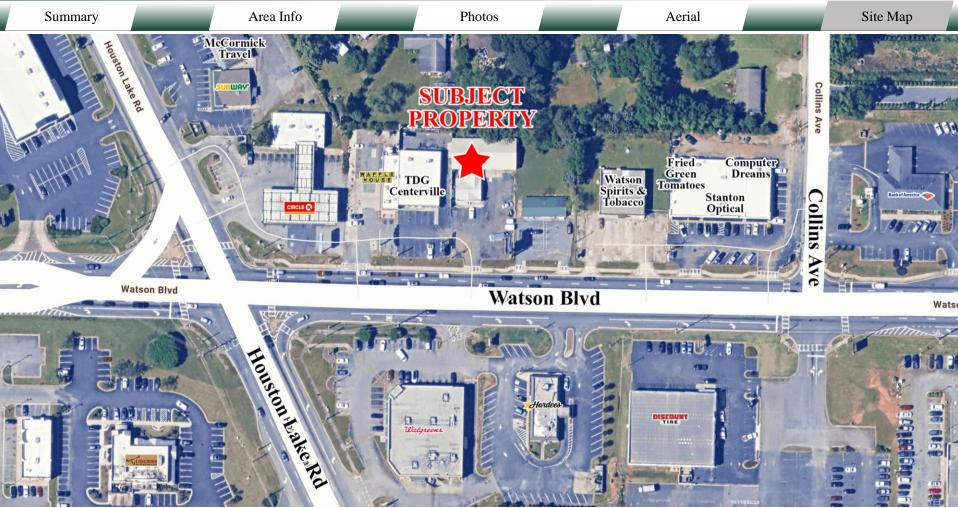

#### **NEIGHBORS**

Centrally positioned with high visibility and traffic flow. Easy access to major highways and I-75, facilitating easy commutes. Nearby businesses include TDG Centerville, Waffle House, Walgreens, Discount Tire, Hardee's, Computer Dreams, the Galleria Mall, Walmart, Lowe's, Home Depot, Target, Joann, Academy Sports, Hobby Lobby, and many other restaurants and retail shops.