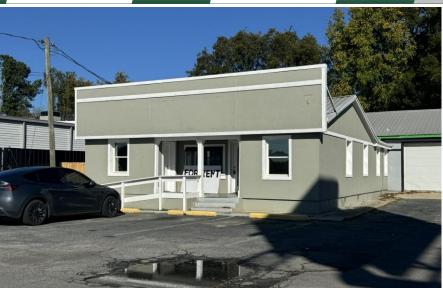

#### **NOTES**

Prime 5,002 SF commercial space with excellent visibility and high traffic located in the heart of Centerville. Versatile property offers excellent an opportunity for businesses looking establish to themselves in growing community. Recent a developments in the area promise increased foot traffic and business opportunities for tenants. Ideal for service, retail or office.