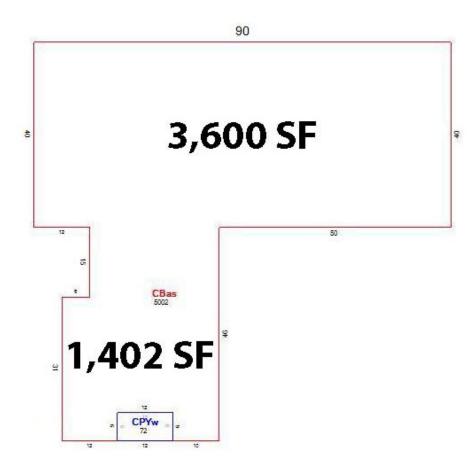

#### **BUILDING**

**Property Address:** 2812 Watson Boulevard Centerville, GA 31028

**County:** Houston

**Total Size:** Office: 1,402 SF

Warehouse: 3,600 SF

Total SF: 5,002 SF

**Year Built:** 1953, 2005

**Utilities:** Water, electricity, internet

#### SITE

Site Size: 0.38 Acres

**Parcel ID:** 0C006C 004000

**Zoning:** C-2