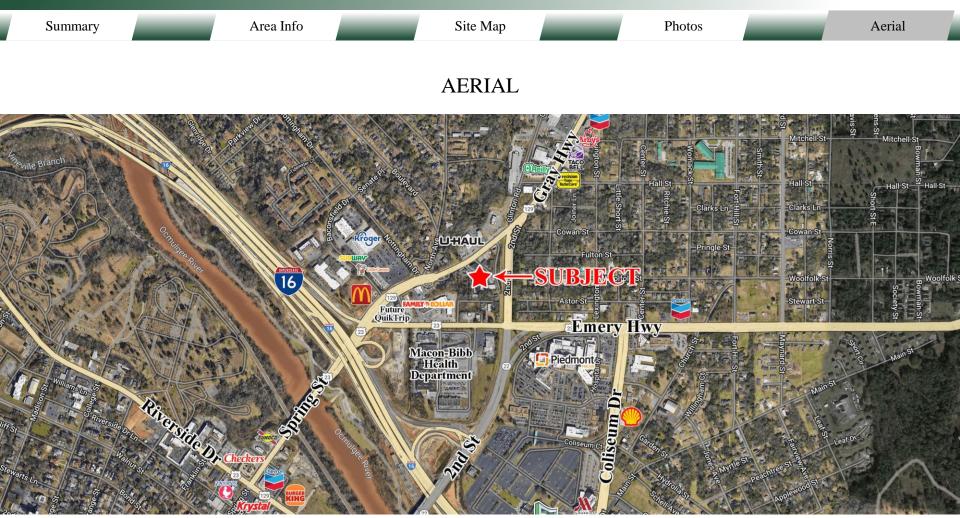

Property is located at the intersection of Gray Highway and 2<sup>nd</sup> Street. Nearby businesses include Kroger, McDonald's, Budget Truck Rental, Bojangles, and Attaway Tire.

CONTACT

Lan Heath 478-746-9421 Office 478-731-5899 Cell lheath@fickling.com