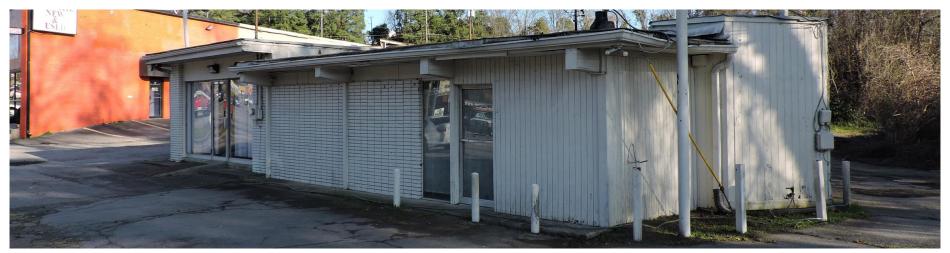

This property is a multi-use/multi-tenant property with retail use on the Gray Highway parcels, and commercial/light industrial use on the parcels on Woolfolk Street and Clinton Road. 755, 757, & 765 Gray Highway are on the same lot. 682 & 696 Clinton Road are contiguous and are to be leased together, and the building at 696 Clinton Road contains a paint room. The building at 249 Woolfolk Street contains a paint booth, and had a new French Drain installed in 2017.