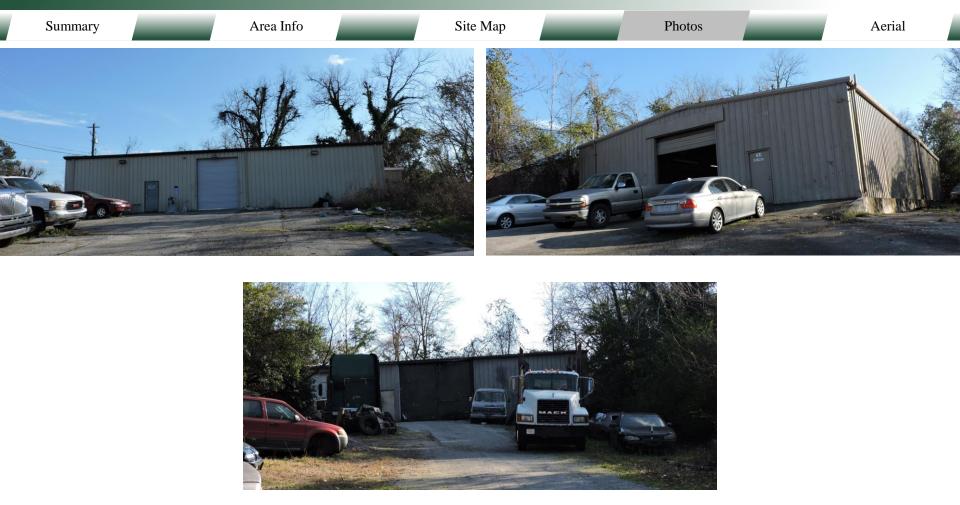

This property is a multi-use/multi-tenant property with retail use on the Gray Highway parcels, and commercial/light industrial use on the parcels on Woolfolk Street and Clinton Road. 755, 757, & 765 Gray Highway are on the same lot. 682 & 696 Clinton Road are contiguous and are to be leased together, and the building at 696 Clinton Road contains a paint room. The building at 249 Woolfolk Street contains a paint booth, and had a new French Drain installed in 2017.