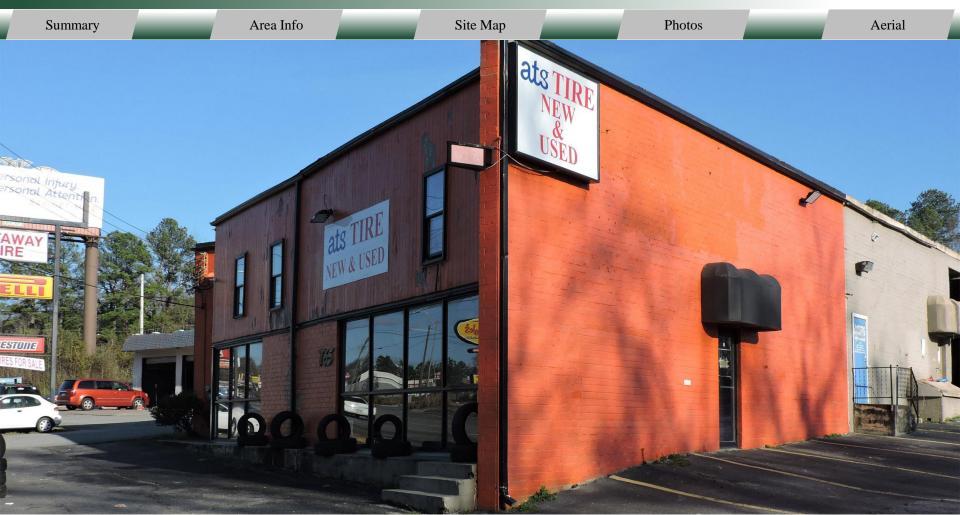

This property is a multi-use/multi-tenant property with retail use on the Gray Highway parcels, and commercial/light industrial use on the parcels on Woolfolk Street and Clinton Road. 755, 757, & 765 Gray Highway are on the same lot. 682 & 696 Clinton Road are contiguous and are to be leased together, and the building at 696 Clinton Road contains a paint room. The building at 249 Woolfolk Street contains a paint booth, and had a new French Drain installed in 2017.

Property is located at the intersection of Gray Highway and 2<sup>nd</sup> Street. Nearby businesses include Kroger, McDonald's, Budget Truck Rental, Bojangles, and Attaway Tire.

CONTACT

Lan Heath 478-746-9421 Office 478-731-5899 Cell lheath@fickling.com