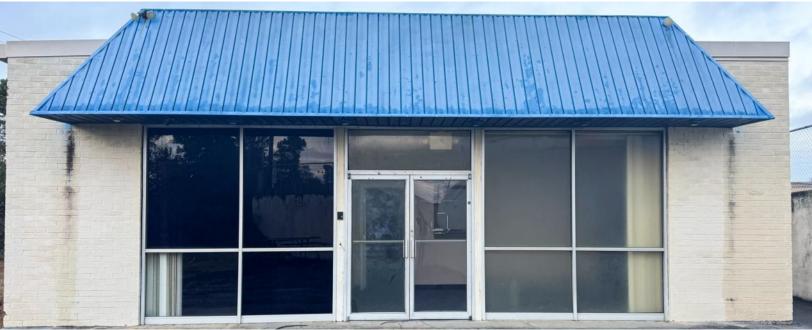

# **BUILDING 1300**

- 3,900 Square Feet.
- Floor plan includes multiple offices, break room, and two (2) restrooms.
- Built in 1980.
- Sign recognition and high visibility on Eisenhower Parkway.
- Would be an ideal location for an office such as tax services, professional, or government.
- Lease Rate: \$7.00/psf (\$2,827.50/mo) + \$1.70 for
   CAM, Taxes, and Insurance.