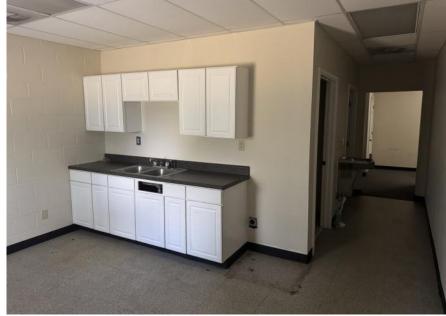

#### **Ready for Immediate Occupancy**

- 3,900 Square Feet
- Floor plan includes multiple offices, break room, and two (2) restrooms.

FOR MORE INFORMATION CONTACT

Lan Heath, Commercial Sales & Leasing 478-731-5899 (C) 478-746-9421 (O) lheath@fickling.com

# **BUILDING 1300**

- 3,900 Square Feet.
- Floor plan includes multiple offices, break room, and two (2) restrooms.
- Built in 1980.
- Sign recognition and high visibility on Eisenhower Parkway.
- Would be an ideal location for an office such as tax services, professional, or government.
- Lease Rate: \$7.00/psf (\$2,827.50/mo) + \$1.70 for
   CAM, Taxes, and Insurance.