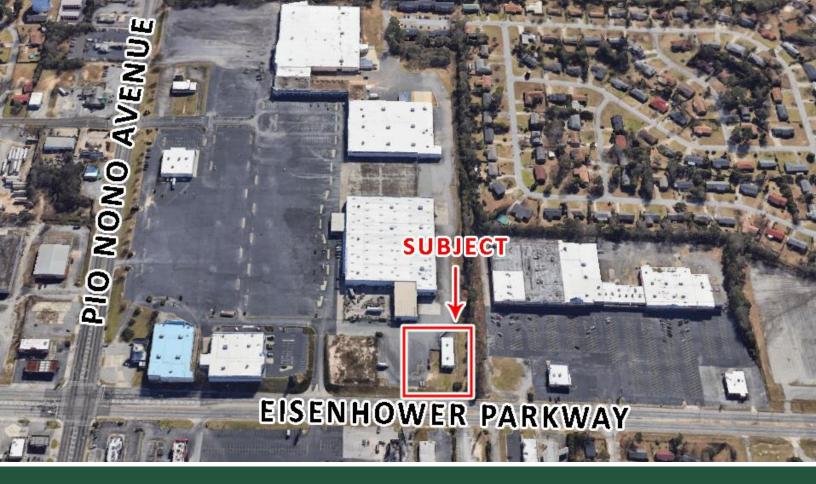

# **BUILDING 1300**

- 3,900 Square Feet.
- Floor plan includes multiple offices, break room, and two (2) restrooms.
- Built in 1980.
- Sign recognition and high visibility on Eisenhower Parkway.
- Would be an ideal location for an office such as tax services, professional, or government.
- Lease Rate: \$7.00/psf (\$2,827.50/mo) + \$1.70 for
   CAM, Taxes, and Insurance.