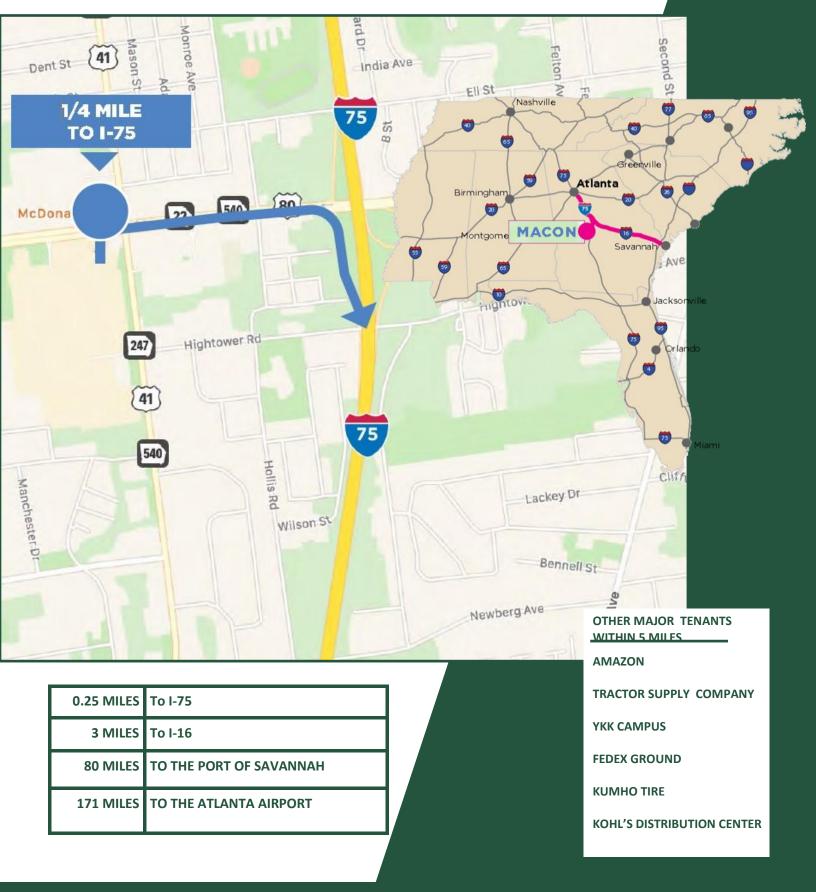

#### **Location Highlights**

#### **Zoom Tours Available**

- 1/4 miles to I-75 | 3 Miles to I-16
- 2 Hours to Port of Savannah | 1 Hour to Atlanta
- 3 Regional and International Airports