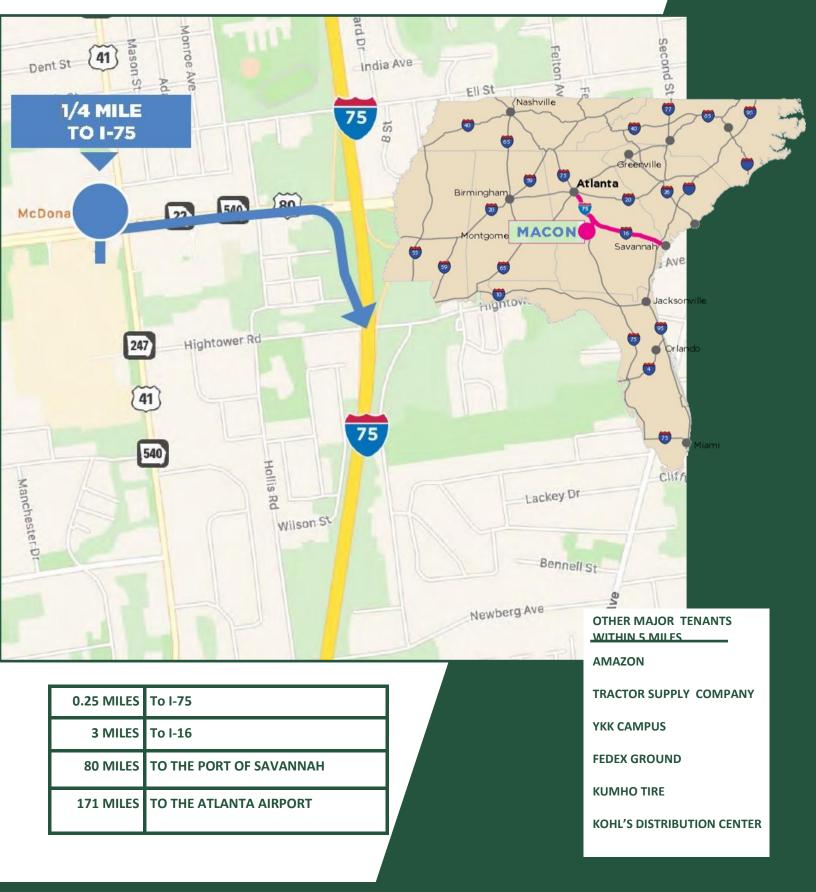

#### **Location Highlights**

- 1/4 miles to I-75 | 3 Miles to I-16
- 2 Hours to Port of Savannah | 1 Hour to Atlanta
- 3 Regional and International Airports

LEASE RATE: \$4,500/ PER AC MONTHLY

FOR MORE INFORMATION CONTACT