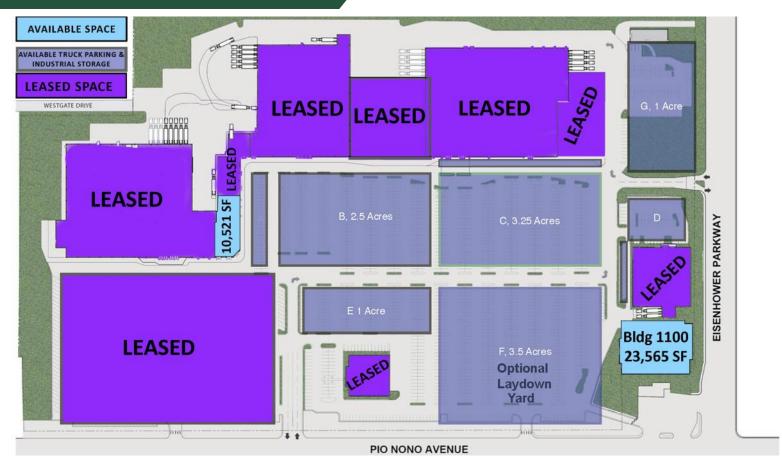

### 6.1 AC - 1 AC Available

## **Tractor Trailer/Fleet Parking**

FENCED - LIT - PAVED

## **Tractor Trailer/Fleet Parking**

| Available Lots  | Acres      | Total Price         |
|-----------------|------------|---------------------|
| Lot B           | 2± Acres   | \$9,000.00/ per mo  |
| Lot C           | 3.25 Acres | \$14,625.00/ per mo |
| Lot E           | 1 Acres    | \$4,500.00/ per mo  |
| Lot F           | 3.5 Acres  | \$15,750.00/ per mo |
| Lot G (BTS PAD) | 1 Acres    | \$4,500.00/ per mo  |