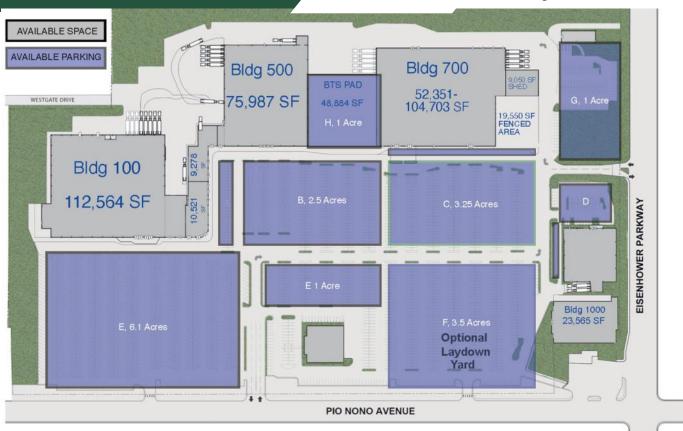

## 6.1 AC - 1 AC Available

# **Tractor Trailer/Fleet Parking**

| Available Lots  | Acres      | Total Price         |
|-----------------|------------|---------------------|
| Lot B           | 2± Acres   | \$9,000.00/ per mo  |
| Lot C           | 3.25 Acres | \$14,625.00/ per mo |
| Lot E           | 1 Acres    | \$4,500.00/ per mo  |
| Lot F           | 3.5 Acres  | \$15,750.00/ per mo |
| Lot G (BTS PAD) | 1 Acres    | \$4,500.00/ per mo  |