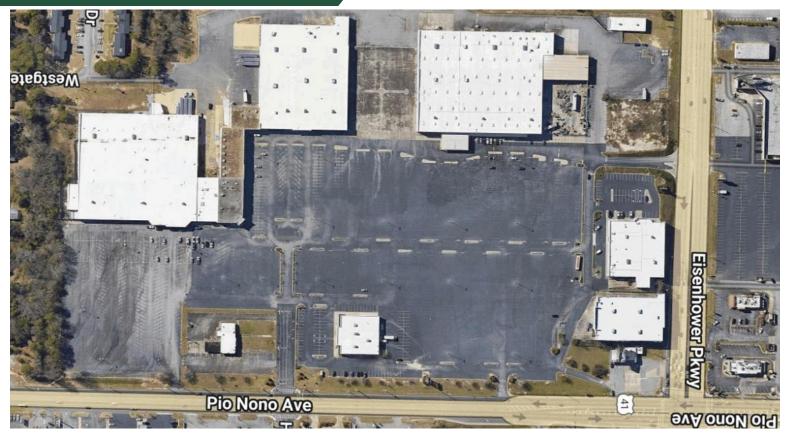

# MIDDLE GEORGIA INDUSTRIAL PARK

Located within the logistics hub of Macon, Georgia. MGIP is a unique 390,000 SF Industrial Park that sites on 45 acres.