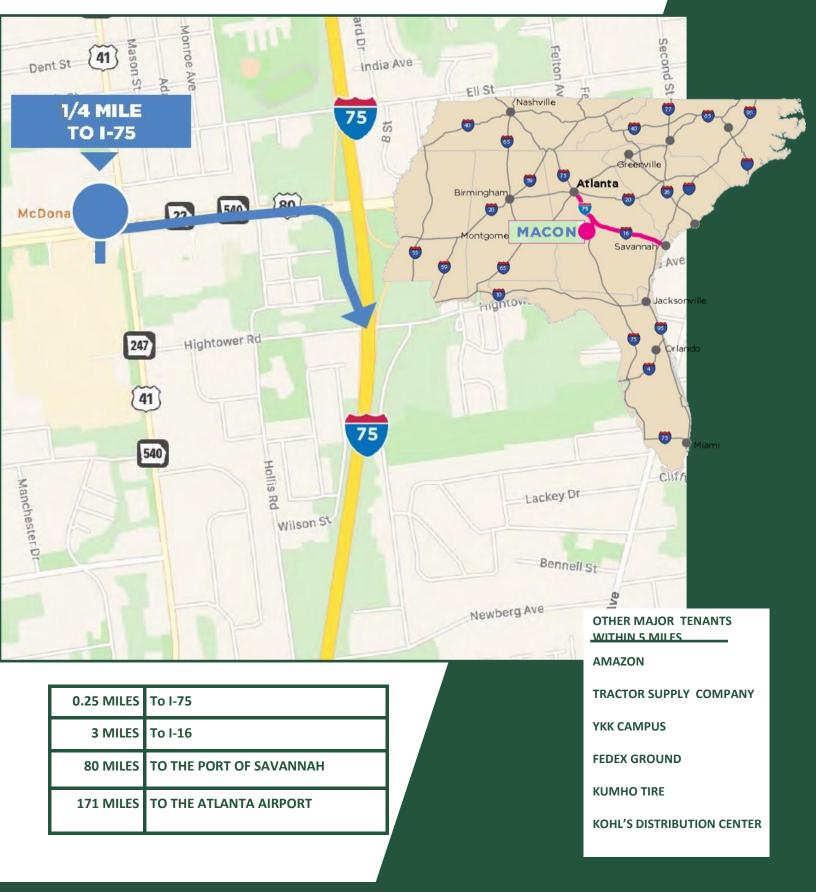

## **Location Highlights**

- 1/4 miles to I-75 | 3 Miles to I-16
- 2 Hours to Port of Savannah | 1 Hour to Atlanta
- 3 Regional and International Airports

LEASE RATE: \$4,500/ PER AC MONTHLY

FOR MORE INFORMATION CONTACT